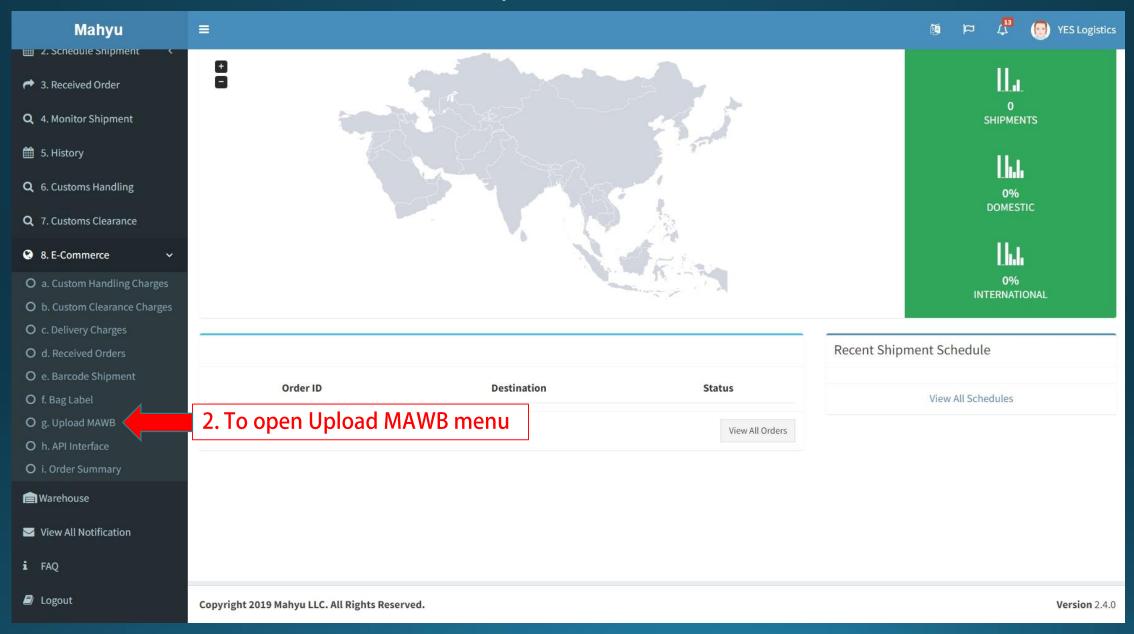

------------|---------------|-------------------|
| 2        | 4.88              | 8                 | 03011199      | ID                |
| 2        | 2.904             | 8                 | 20098999      | ID                |
|          |                   |                   |               |                   |
|          | Quantity 2 2      | 2 4.88            | 2 4.88 8      | 2 4.88 8 03011199 |

Wajib dilakukan Update Status Kiriman Direct Entry, Kiriman Gagal Antar Retur ke PO BOX COMBI36 JKP10000

# **Print Bag Label**







## **Add Flights**



## **Bag Label Example**

AIRMAIL

#### THAILAND (THBKK)



YESCOMP 24151 20230417 00004 0300

DATE TRANSPORT:

17042023 BKK 142124A AKJ

31042023 AKJ GS214 BKK

BAG NO. 1 OF 1

NO. OF ITEM: 5

UNLOADED:

**BKK** 

# **Upload MAWB**









## **API Interface**







## Order Summary