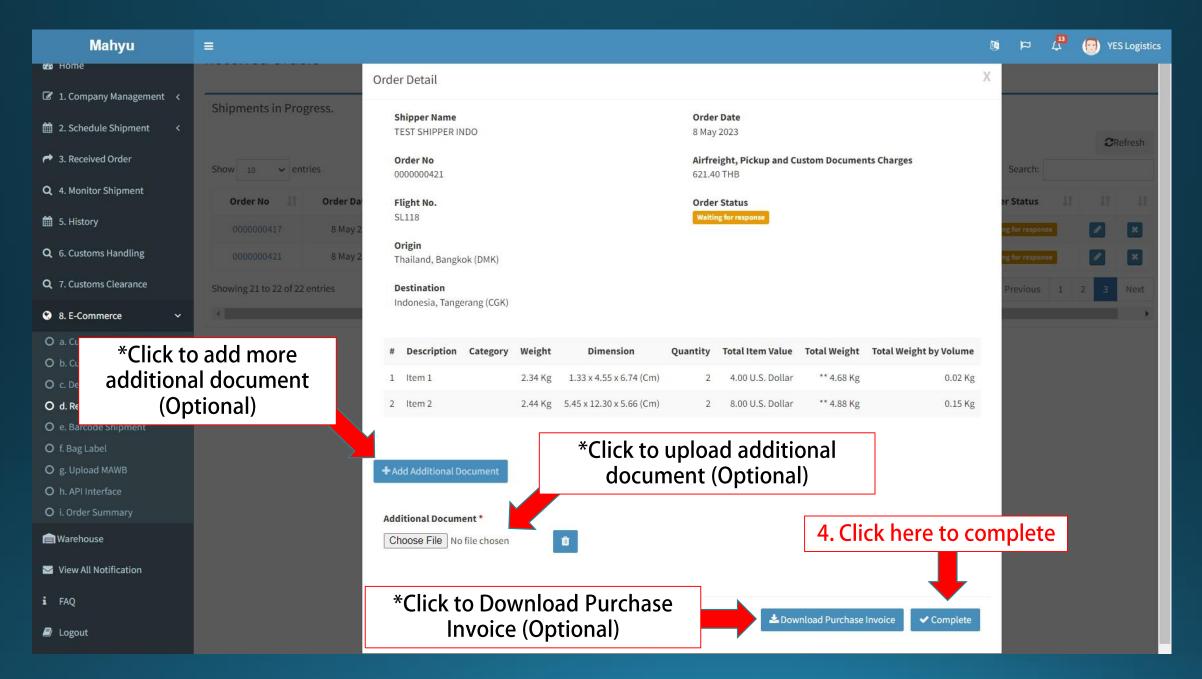

# Transporter Received Order eCommerce

## **Received Order**









## **Print Barcode**







## **Barcode Shipment**



#### KIRIMAN DIRECT ENTRY



(CUSTOMS DECLARATION)

From: TEST Mahyu-Indo

Rama 9 Central Mal

To: Test shipper | Phone: 4433222 | Post Code: 11000

Jalan pasar pagi no 100, jakarta barat



Category of item : Gift Documents Commercial sample Return goods Other: ... ... ...

| Quantity | Total Weight (kg) | Total Value (USD) | HS tarrif no. | Country of origin |
|----------|-------------------|-------------------|---------------|-------------------|
| 2        | 4.88              | 8                 | 03011199      | ID                |
| 2        | 2.904             | 8                 | 20098999      | ID                |
|          |                   |                   |               |                   |
|          | Quantity