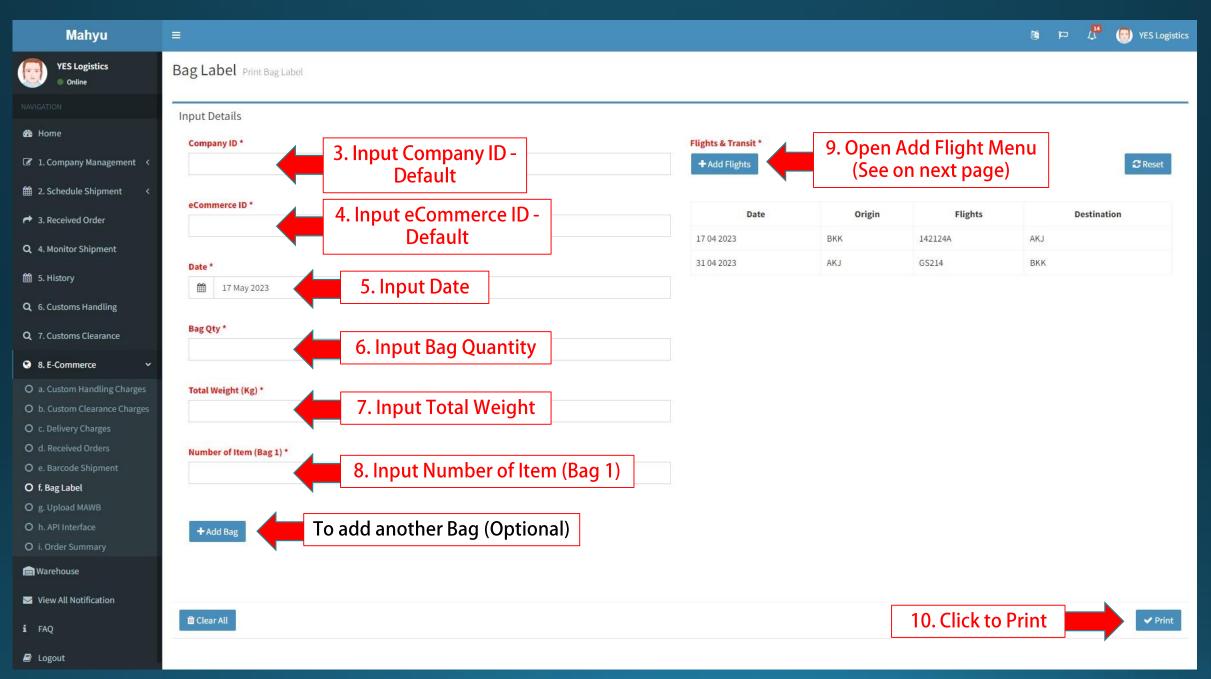

# **Print Bag Label**

## **Bag Label Example**

AIRMAIL

#### THAILAND (THBKK)

YESCOMP 24151 20230417 00004 0300

DATE TRANSPORT:

17042023 BKK 142124A AKJ

31042023 AKJ GS214 BKK

BAG NO. 1 OF 1

NO. OF ITEM: 5

UNLOADED: