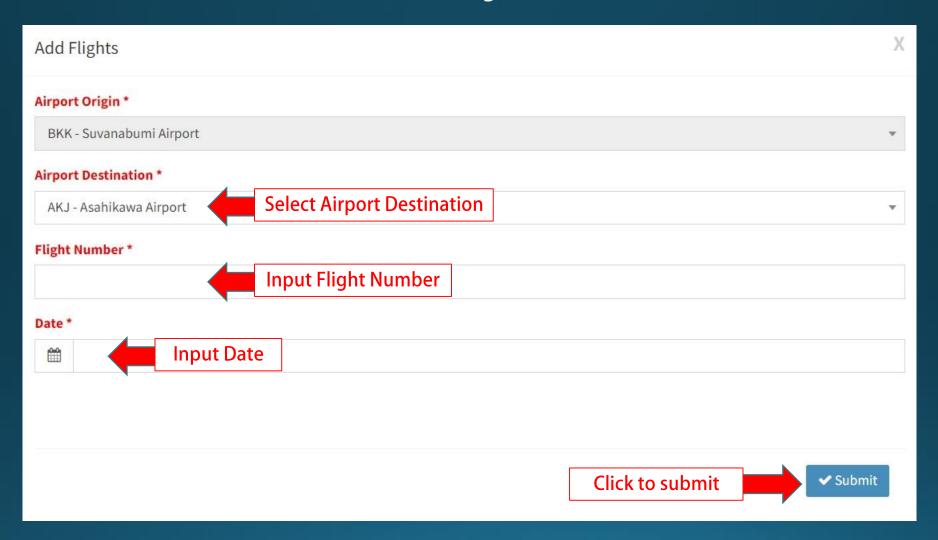

no 100, jakarta barat



Category of item : Gift Documents Commercial sample Return goods Other: ... ... ...

| Quantity | Total Weight (kg) | Total Value (USD) | HS tarrif no. | Country of origin |
|----------|-------------------|-------------------|---------------|-------------------|
| 2        | 4.88              | 8                 | 03011199      | ID                |
| 2        | 2.904             | 8                 | 20098999      | ID                |
|          |                   |                   |               |                   |
|          | Quantity 2 2      | 2 4.88            | 2 4.88 8      | 2 4.88 8 03011199 |

Wajib dilakukan Update Status Kiriman Direct Entry, Kiriman Gagal Antar Retur ke PO BOX COMBI36 JKP10000

# **Print Bag Label**







## **Add Flights**



## **Bag Label Example**

AIRMAIL

#### THAILAND (THBKK)



YESCOMP 24151 20230417 00004 0300

DATE TRANSPORT:

17042023 BKK 142124A AKJ

31042023 AKJ GS214 BKK

BAG NO. 1 OF 1

NO. OF ITEM: 5

UNLOADED:

**BKK** 

# **Upload MAWB**









## **API Interface**







## Order Summary