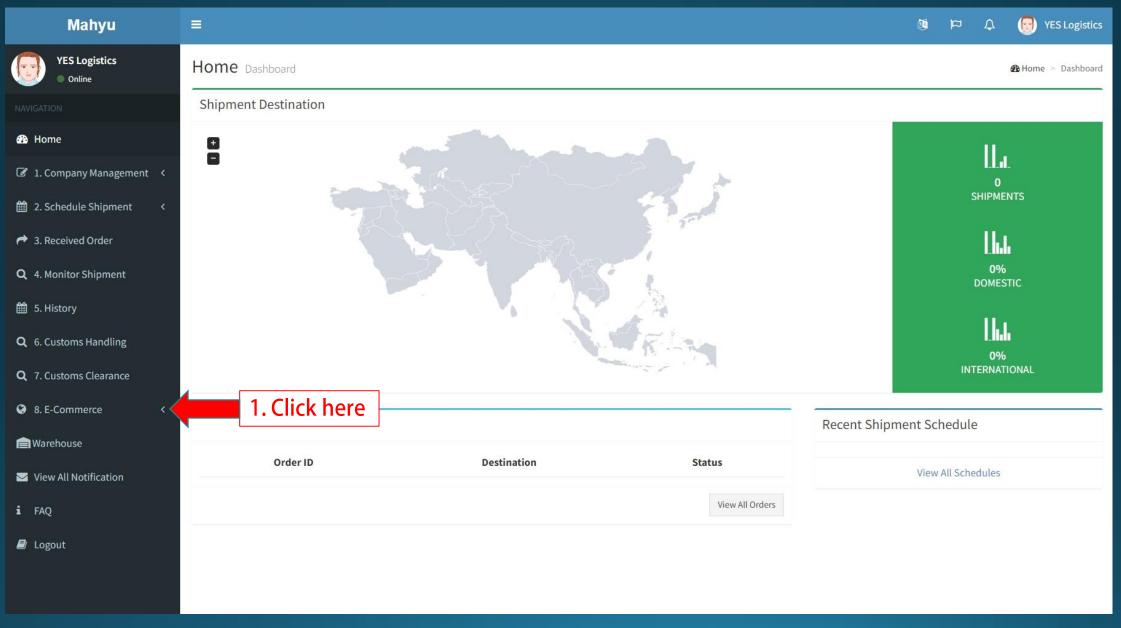

--------------|---------------|-------------------|
| 2        | 4.88              | 8                 | 03011199      | ID                |
| 2        | 2.904             | 8                 | 20098999      | ID                |
|          |                   |                   |               |                   |
|          | Quantity 2 2      | 2 4.88            | 2 4.88 8      | 2 4.88 8 03011199 |

Wajib dilakukan Update Status Kiriman Direct Entry, Kiriman Gagal Antar Retur ke PO BOX COMBI36 JKP10000

# **Print Bag Label**







## **Add Flights**



## **Bag Label Example**

AIRMAIL

#### THAILAND (THBKK)



YESCOMP 24151 20230417 00004 0300

DATE TRANSPORT:

17042023 BKK 142124A AKJ

31042023 AKJ GS214 BKK

BAG NO. 1 OF 1

NO. OF ITEM: 5

UNLOADED:

**BKK** 

# **Upload MAWB**









## **API Interface**







## Order Summary