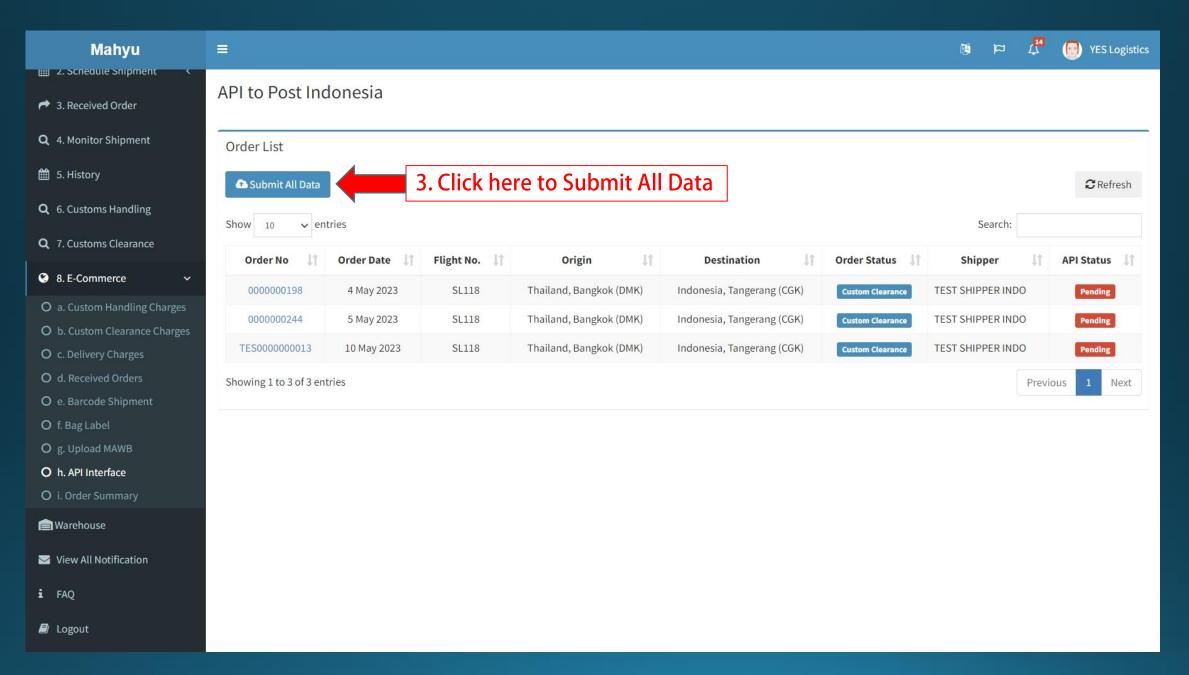

----------------|
| 2        | 4.88              | 8                 | 03011199      | ID                |
| 2        | 2.904             | 8                 | 20098999      | ID                |
|          |                   |                   |               |                   |
|          | Quantity 2 2      | 2 4.88            | 2 4.88 8      | 2 4.88 8 03011199 |

Wajib dilakukan Update Status Kiriman Direct Entry, Kiriman Gagal Antar Retur ke PO BOX COMBI36 JKP10000

# **Print Bag Label**







## **Add Flights**



## **Bag Label Example**

AIRMAIL

#### THAILAND (THBKK)



YESCOMP 24151 20230417 00004 0300

DATE TRANSPORT:

17042023 BKK 142124A AKJ

31042023 AKJ GS214 BKK

BAG NO. 1 OF 1

NO. OF ITEM: 5

UNLOADED:

**BKK** 

# **Upload MAWB**









## **API Interface**







## Order Summary