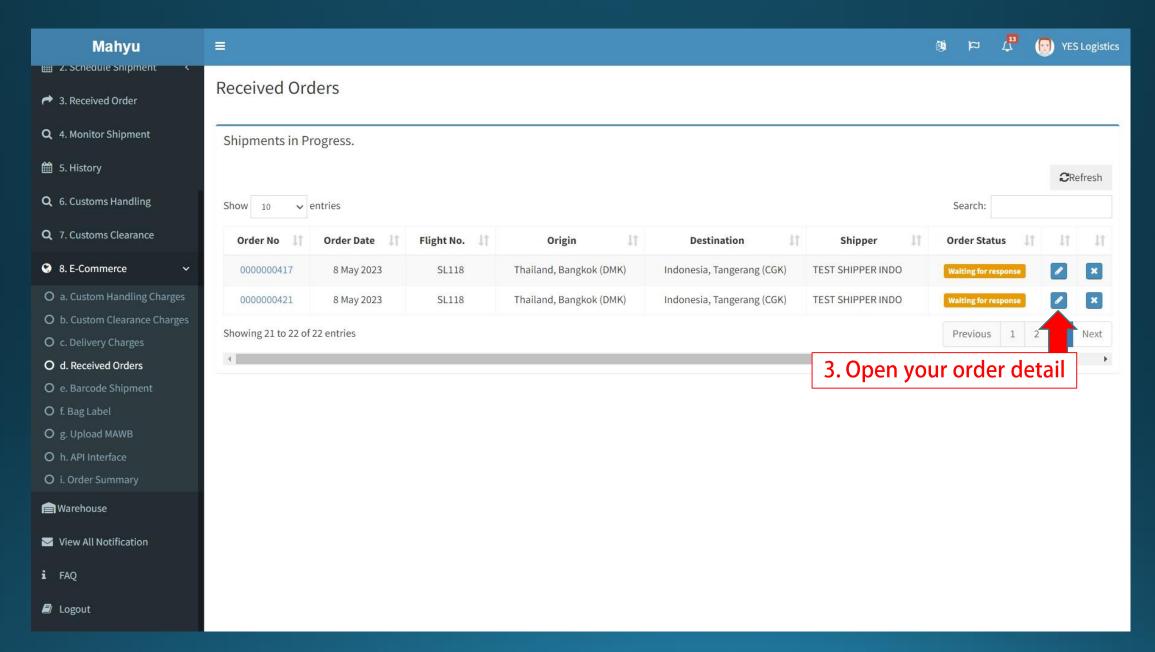

# Transporter Received Order eCommerce

## **Received Order**









## **Print Barcode**







## **Barcode Shipment**



#### KIRIMAN DIRECT ENTRY



(CUSTOMS DECLARATION)

From: TEST Mahyu-Indo

Rama 9 Central Mal

To: Test shipper | Phone: 4433222 | Post Code: 11000

Jalan pasar pagi no 100, jakarta barat



Category of item : Gift Documents Commercial sample Return goods Other: ... ... ...

| Quantity | Total Weight (kg) | Total Value (USD) | HS tarrif no. | Country of origin |
|----------|-------------------|-------------------|---------------|-------------------|
| 2        | 4.88              | 8                 | 03011199      | ID                |
| 2        | 2.904             | 8                 | 20098999      | ID                |
|          |                   |                   |               |                   |
|          | Quantit