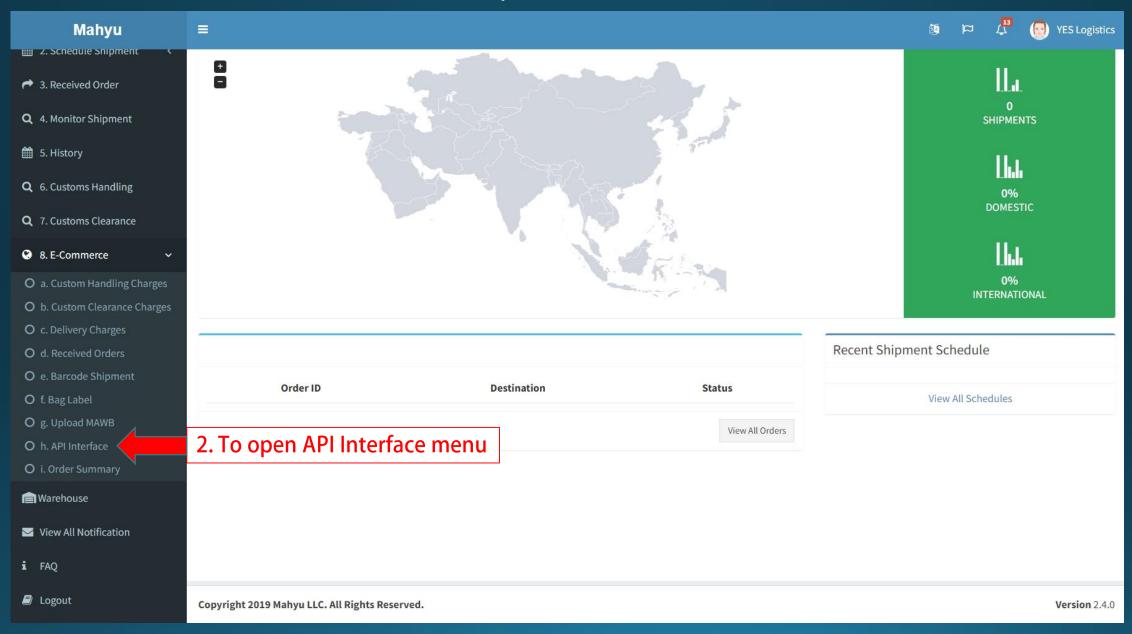

------------------|
| 2        | 4.88              | 8                 | 03011199      | ID                |
| 2        | 2.904             | 8                 | 20098999      | ID                |
|          |                   |                   |               |                   |
|          | Quantity 2 2      | 2 4.88            | 2 4.88 8      | 2 4.88 8 03011199 |

Wajib dilakukan Update Status Kiriman Direct Entry, Kiriman Gagal Antar Retur ke PO BOX COMBI36 JKP10000

# **Print Bag Label**







## **Add Flights**



## **Bag Label Example**

AIRMAIL

#### THAILAND (THBKK)



YESCOMP 24151 20230417 00004 0300

DATE TRANSPORT:

17042023 BKK 142124A AKJ

31042023 AKJ GS214 BKK

BAG NO. 1 OF 1

NO. OF ITEM: 5

UNLOADED:

**BKK** 

# **Upload MAWB**









## **API Interface**







## Order Summary