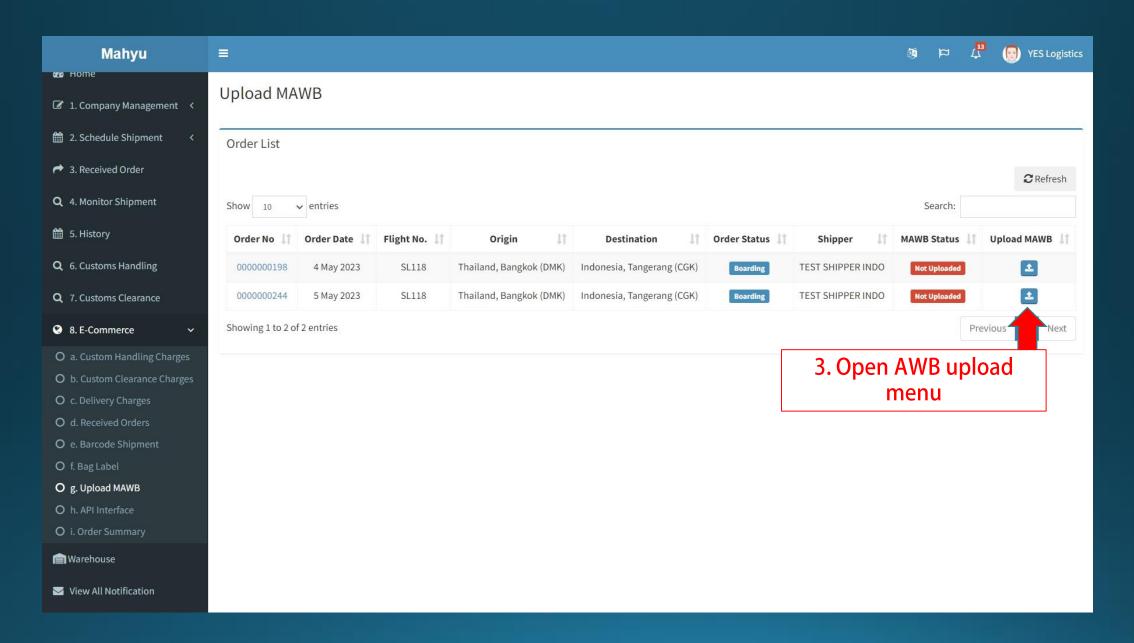

----------|---------------|-------------------|
| 2        | 4.88              | 8                 | 03011199      | ID                |
| 2        | 2.904             | 8                 | 20098999      | ID                |
|          |                   |                   |               |                   |
|          | Quantity 2 2      | 2 4.88            | 2 4.88 8      | 2 4.88 8 03011199 |

Wajib dilakukan Update Status Kiriman Direct Entry, Kiriman Gagal Antar Retur ke PO BOX COMBI36 JKP10000

# **Print Bag Label**







## **Add Flights**



## **Bag Label Example**

AIRMAIL

#### THAILAND (THBKK)



YESCOMP 24151 20230417 00004 0300

DATE TRANSPORT:

17042023 BKK 142124A AKJ

31042023 AKJ GS214 BKK

BAG NO. 1 OF 1

NO. OF ITEM: 5

UNLOADED:

**BKK** 

# **Upload MAWB**









## **API Interface**







## Order Summary