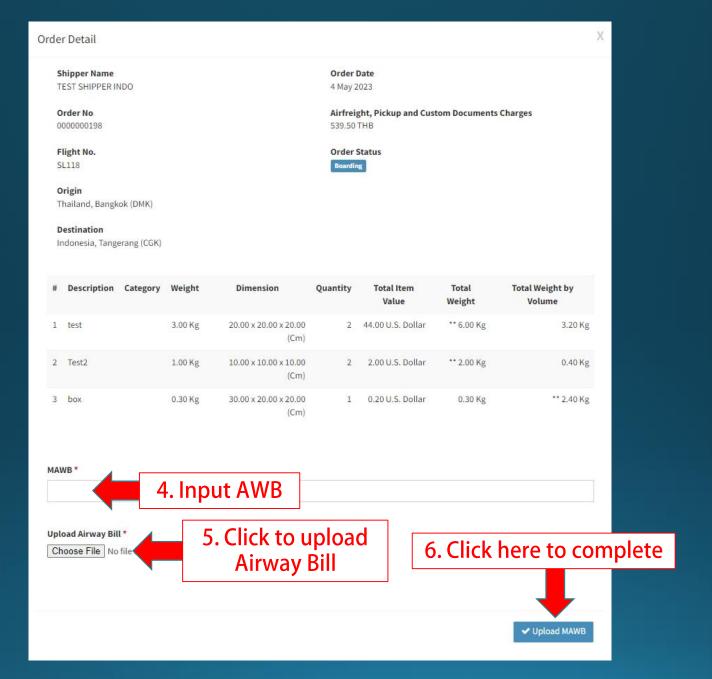

--------|---------------|-------------------|
| 2        | 4.88              | 8                 | 03011199      | ID                |
| 2        | 2.904             | 8                 | 20098999      | ID                |
|          |                   |                   |               |                   |
|          | Quantity 2 2      | 2 4.88            | 2 4.88 8      | 2 4.88 8 03011199 |

Wajib dilakukan Update Status Kiriman Direct Entry, Kiriman Gagal Antar Retur ke PO BOX COMBI36 JKP10000

# **Print Bag Label**







## **Add Flights**



## **Bag Label Example**

AIRMAIL

#### THAILAND (THBKK)



YESCOMP 24151 20230417 00004 0300

DATE TRANSPORT:

17042023 BKK 142124A AKJ

31042023 AKJ GS214 BKK

BAG NO. 1 OF 1

NO. OF ITEM: 5

UNLOADED:

**BKK** 

# **Upload MAWB**









## **API Interface**







## Order Summary