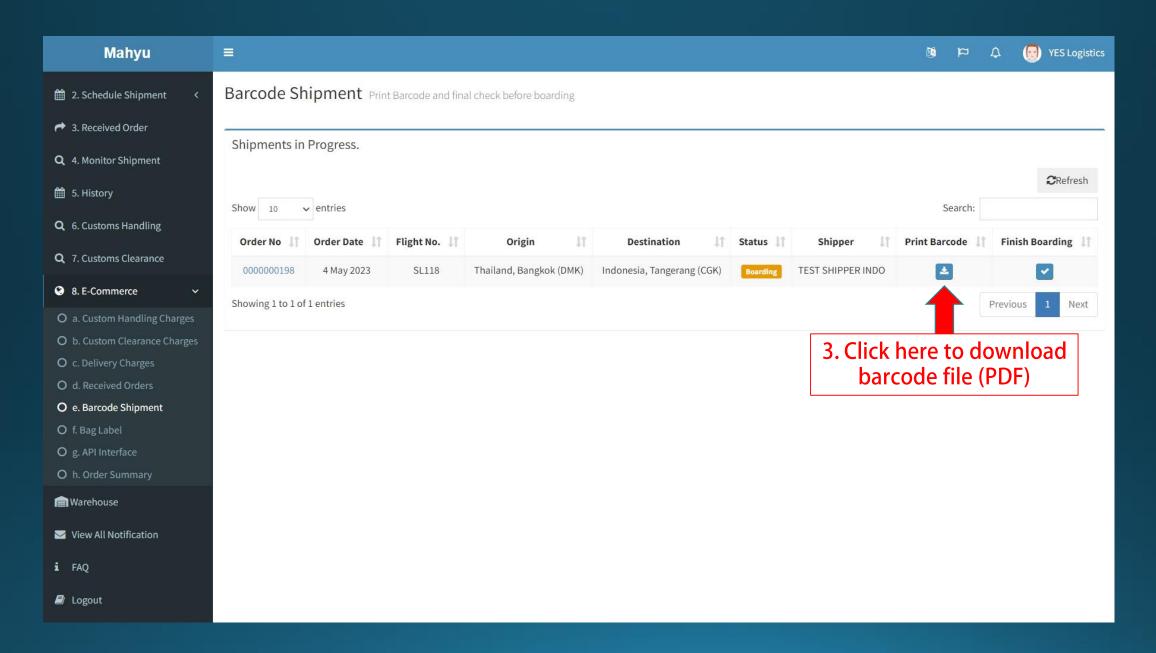

# Transporter Received Order eCommerce

## **Received Order**









## **Print Barcode**







## **Barcode Shipment**



#### KIRIMAN DIRECT ENTRY



(CUSTOMS DECLARATION)

From: TEST Mahyu-Indo

Rama 9 Central Mal

To: Test shipper | Phone: 4433222 | Post Code: 11000

Jalan pasar pagi no 100, jakarta barat



Category of item : Gift Documents Commercial sample Return goods Other: ... ... ...

| Quantity | Total Weight (kg) | Total Value (USD) | HS tarrif no. | Country of origin |
|----------|-------------------|-------------------|---------------|-------------------|
| 2        | 4.88              | 8                 | 03011199      | ID                |
| 2        | 2.904             | 8                 | 20098999      | ID                |
|          |                   |                   |               |                   |
|          | Quantity 2 2      | 2 4.88