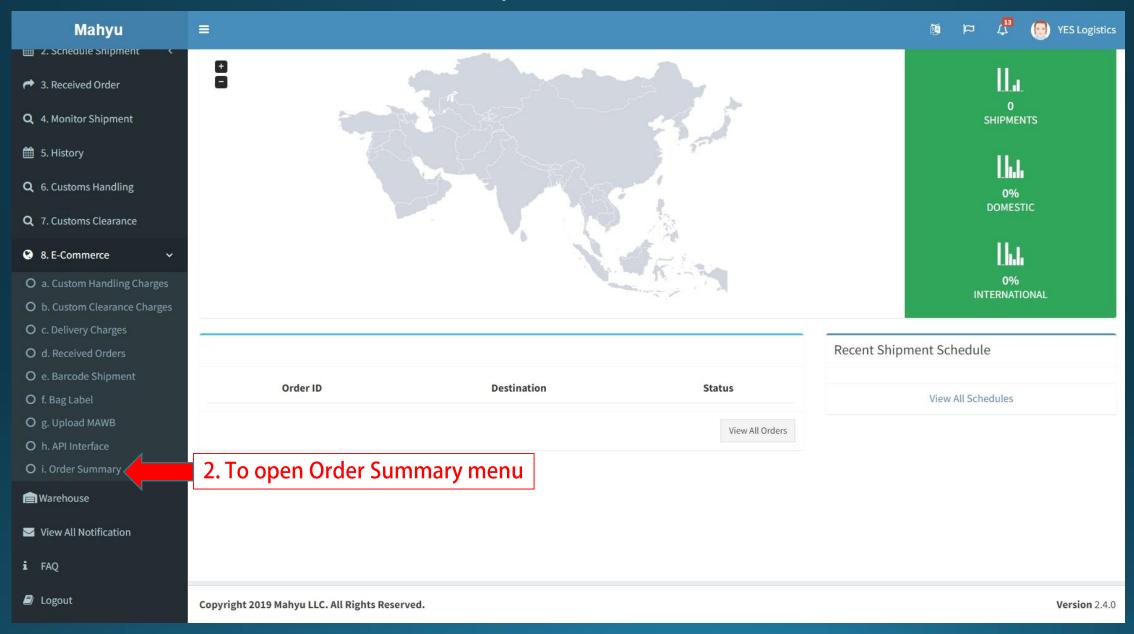

| 4.88              | 8                 | 03011199      | ID                |
| 2        | 2.904             | 8                 | 20098999      | ID                |
|          |                   |                   |               |                   |
|          | Quantity 2 2      | 2 4.88            | 2 4.88 8      | 2 4.88 8 03011199 |

Wajib dilakukan Update Status Kiriman Direct Entry, Kiriman Gagal Antar Retur ke PO BOX COMBI36 JKP10000

# **Print Bag Label**







## **Add Flights**



## **Bag Label Example**

AIRMAIL

#### THAILAND (THBKK)



YESCOMP 24151 20230417 00004 0300

DATE TRANSPORT:

17042023 BKK 142124A AKJ

31042023 AKJ GS214 BKK

BAG NO. 1 OF 1

NO. OF ITEM: 5

UNLOADED:

**BKK** 

# **Upload MAWB**









## **API Interface**







## Order Summary