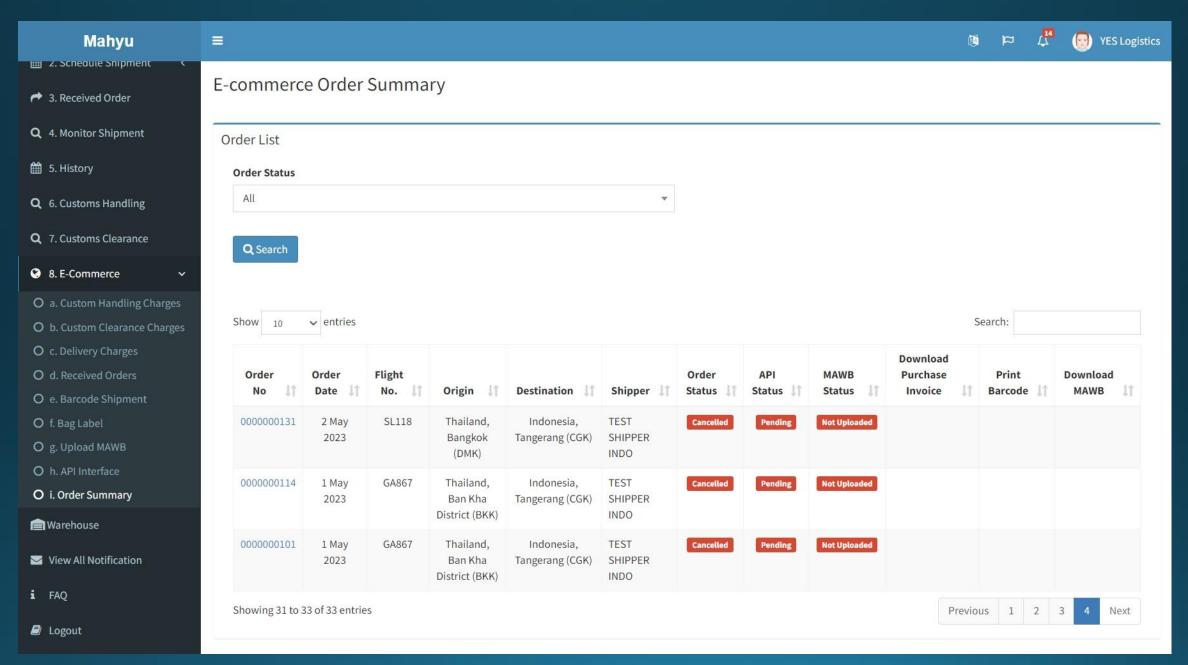

| 4.88              | 8                 | 03011199      | ID                |
| 2        | 2.904             | 8                 | 20098999      | ID                |
|          |                   |                   |               |                   |
|          | Quantity 2 2      | 2 4.88            | 2 4.88 8      | 2 4.88 8 03011199 |

Wajib dilakukan Update Status Kiriman Direct Entry, Kiriman Gagal Antar Retur ke PO BOX COMBI36 JKP10000

# **Print Bag Label**







## **Add Flights**



## **Bag Label Example**

AIRMAIL

#### THAILAND (THBKK)



YESCOMP 24151 20230417 00004 0300

DATE TRANSPORT:

17042023 BKK 142124A AKJ

31042023 AKJ GS214 BKK

BAG NO. 1 OF 1

NO. OF ITEM: 5

UNLOADED:

**BKK** 

# **Upload MAWB**









## **API Interface**







## Order Summary