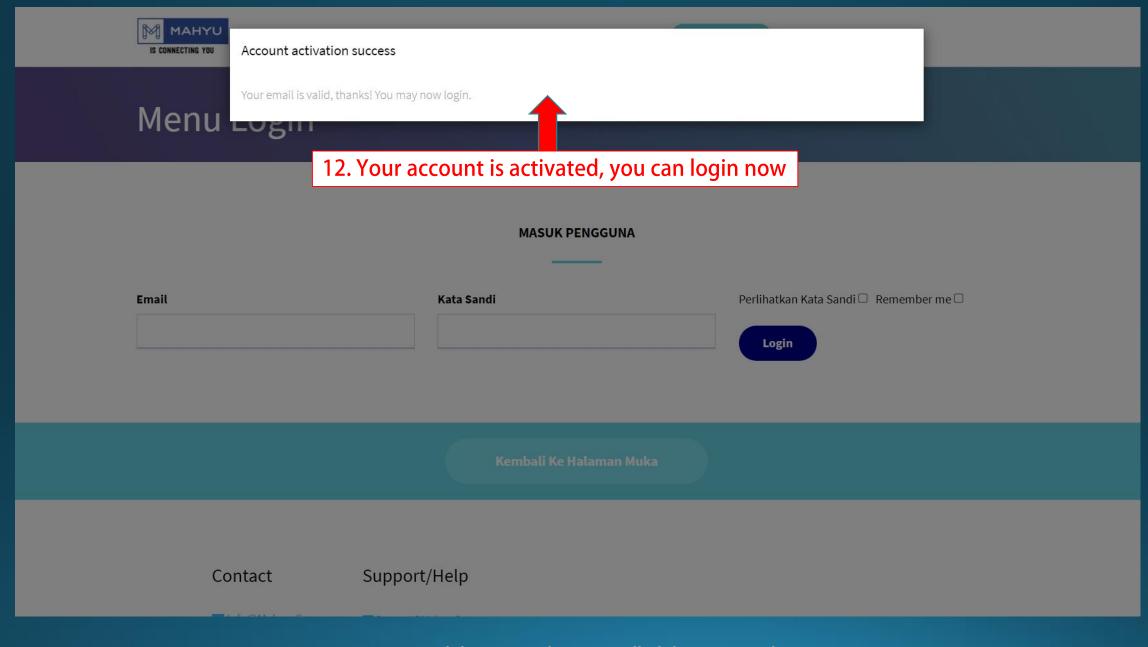

#### Check your email notification to activate registration

Enter your email and password to login