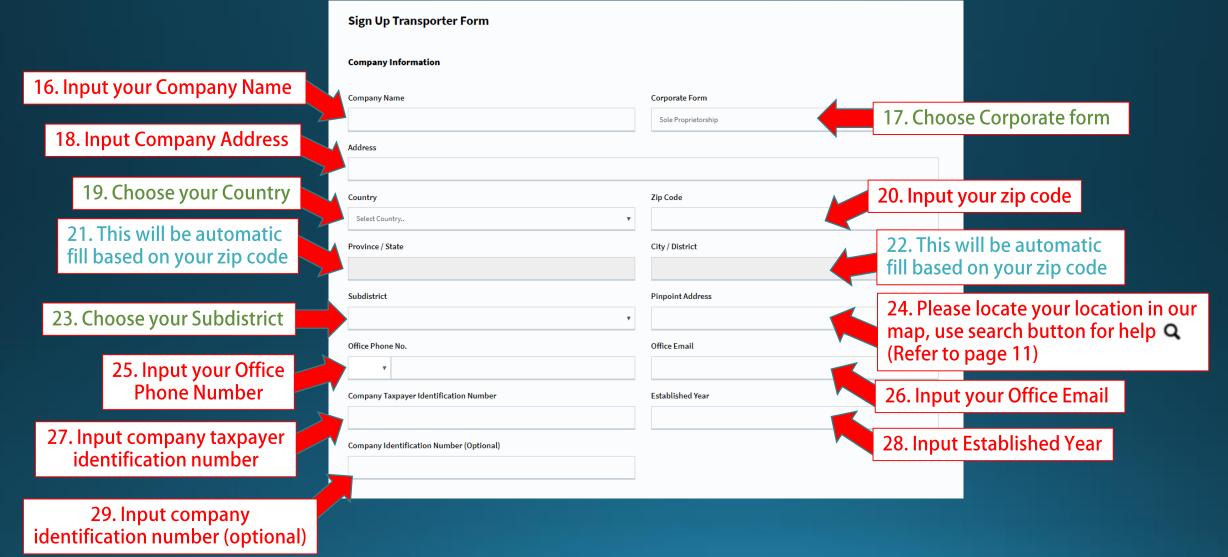

| Login User<br>Sign-Up | 1. To o  | oen Sign-l | Up men | u    |                       |   |

#### How Technology blends into Logistics Industry

- Our algorithm empowers logistics workforce to bring more intelligence strategy.
- Improve efficiency with data analysis, reduce operation cost.
- Providing Collaboration-Cooperation methodology deliver better business practices.
- Combined many independent company strengths as the back bone of our network infrastructure.

(D) How can I help you?

#### Sign-Up as Transporter



| Login Menu | ~ | Home |
|------------|---|------|
|------------|---|------|

Register Menu





### Fill all required fields



#### Check your email notification to activate registration





Enter your email and password to login



#### **Registration Forms**



#### **Registration Forms**







# (Transporter) Background Procedures

| Mahyu                                                                                                                                                                                              | =                                        |               |                 | 🏳 🗘 💮 Transporter Test                                                       |
|----------------------------------------------------------------------------------------------------------------------------------------------------------------------------------------------------|------------------------------------------|---------------|-----------------|------------------------------------------------------------------------------|
| Transporter