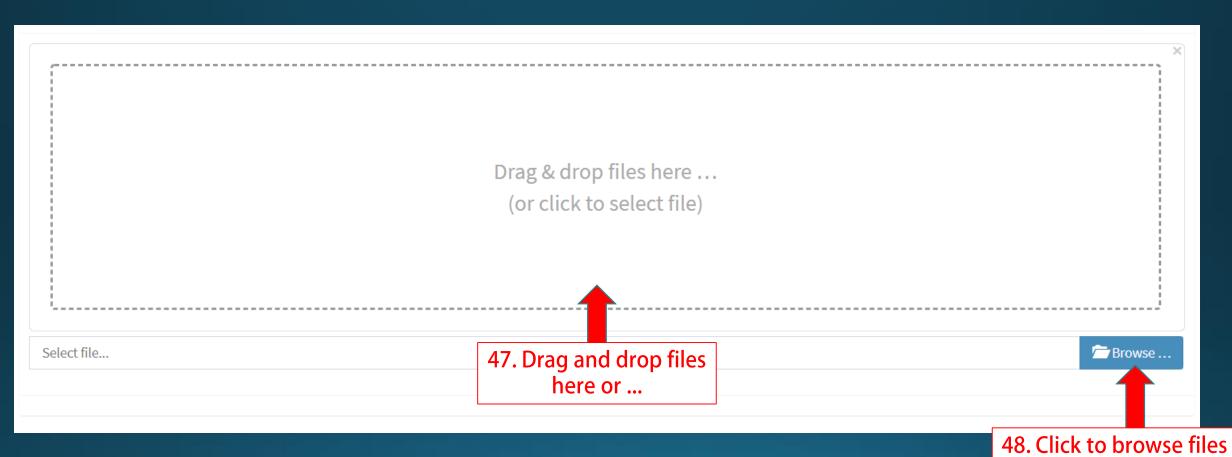

| Mahyu                                                                                                                                                                                                                  | =                                                                                                                             | 🏳 🗘 💮 Transporter Test   |
|------------------------------------------------------------------------------------------------------------------------------------------------------------------------------------------------------------------------|-------------------------------------------------------------------------------------------------------------------------------|--------------------------|
| Transporter Test Online                                                                                                                                                                                                | Home Dashboard                                                                                                                | 🎛 Home 🚿 Dashboard       |
|                                                                                                                                                                                                                        | Shipment Destination                                                                                                          |                          |
| <ul> <li>Home</li> <li>1. Company Management </li> <li>a. Upload Company Document</li> <li>b. Upload Business License</li> <li>c. Upload Custom License</li> <li>d. Company Profile</li> <li>e. PIC Profile</li> </ul> | 43. Click here to Upload Local-Company Document<br>Domestic Transporter does not need to<br>upload © custom brokerage license | Domestic                 |
| <ul> <li>C f. Driver Management</li> <li>C g. Vehicle Management</li> <li>C h. Route Management</li> <li>C i. Flight Route Management</li> </ul>                                                                       | "Each transporter needs to upload business credential"                                                                        | 0%<br>International      |
| <ul> <li>2. Received Order</li> <li>Q 3. Monitor Shipment</li> </ul>                                                                                                                                                   | Latest Orders                                                                                                                 | Recent Shipment Schedule |
| <ul><li># 4. History</li><li>View All Notifications</li></ul>                                                                                                                                                          | Order ID Destination Status View All Orders                                                                                   | View All Schedules       |
| i FAQ                                                                                                                                                                                                                  |                                                                                                                               |                          |
| Logout                                                                                                                                                                                                                 |                                                                                                                               |                          |