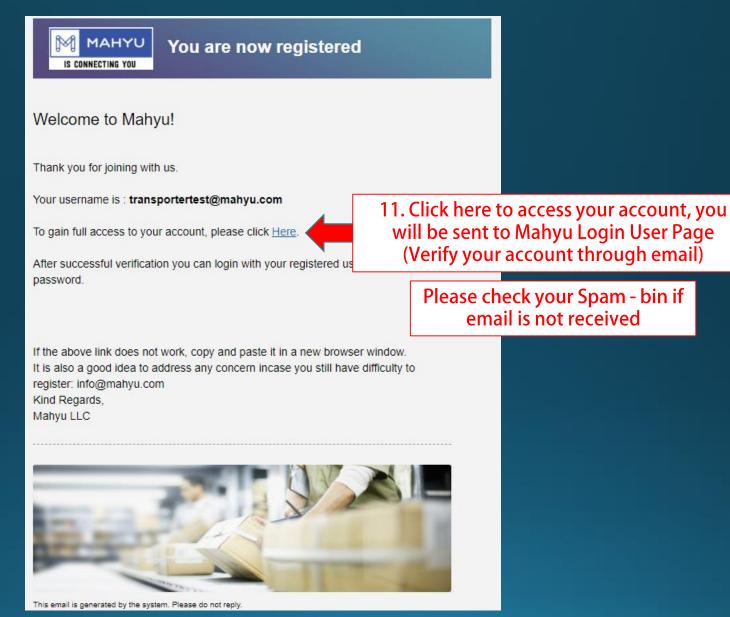

#### Check your email notification to activate registration

Enter your email and password to login