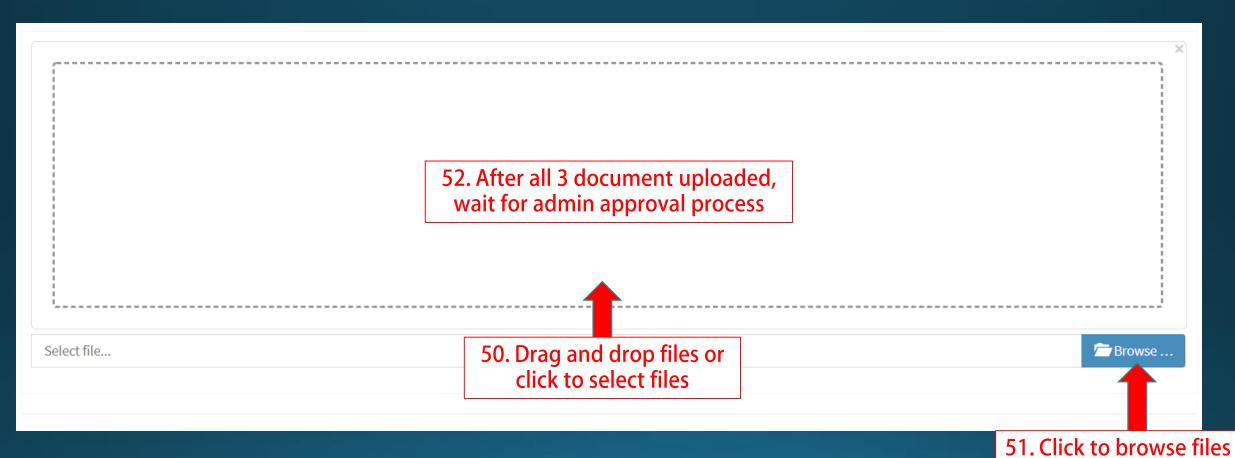

## (Transporter) Upload your Documents

| Mahyu                                                                                                                                                                                                                                                                                                                                  | =                                                                                                                                      | 🏳 🗘 💮 Transporter Test                                           |
|----------------------------------------------------------------------------------------------------------------------------------------------------------------------------------------------------------------------------------------------------------------------------------------------------------------------------------------|----------------------------------------------------------------------------------------------------------------------------------------|------------------------------------------------------------------|
| Transporter Test <ul> <li>Online</li> </ul>                                                                                                                                                                                                                                                                                            | Home Dashboard                                                                                                                         | 🏶 Home 🚿 Dashboard                                               |
|                                                                                                                                                                                                                                                                                                                                        | Shipment Destination                                                                                                                   |                                                                  |
| 🆚 Home                                                                                                                                                                                                                                                                                                                                 |                                                                                                                                        | l La                                                             |
| <ul> <li>I. Company Management </li> <li>a. Upload Company Document</li> <li>b. Upload Business License</li> <li>c. Upload Custom License</li> <li>d. Company Profile</li> <li>e. PIC Profile</li> <li>f. Driver Management</li> <li>g. Vehicle Management</li> <li>h. Route Management</li> <li>i. Flight Route Management</li> </ul> | 49. Click here to Upload Custom License Menu<br>"We consider you as Domestic Transporter if<br>you dont have custom brokerage license" | LL.IL<br>O<br>SHIPMENTS<br>0%<br>DOMESTIC<br>0%<br>INTERNATIONAL |
| A Received Order                                                                                                                                                                                                                                                                                                                       | Latest Orders                                                                                                                          | Recent Shipment Schedule                                         |
| Q 3. Monitor Shipment                                                                                                                                                                                                                                                                                                                  | Order ID Destination Status                                                                                                            | View All Schedules                                               |
| <ul> <li>View All Notifications</li> <li>i FAQ</li> <li>i Logout</li> </ul>                                                                                                                                                                                                                                                            | View All Order                                                                                                                         | 75                                                               |
|                                                                                                                                                                                                                                                                                                                                        |                                                                                                                                        |                                                                  |

#### (Transporter) Upload your Documents