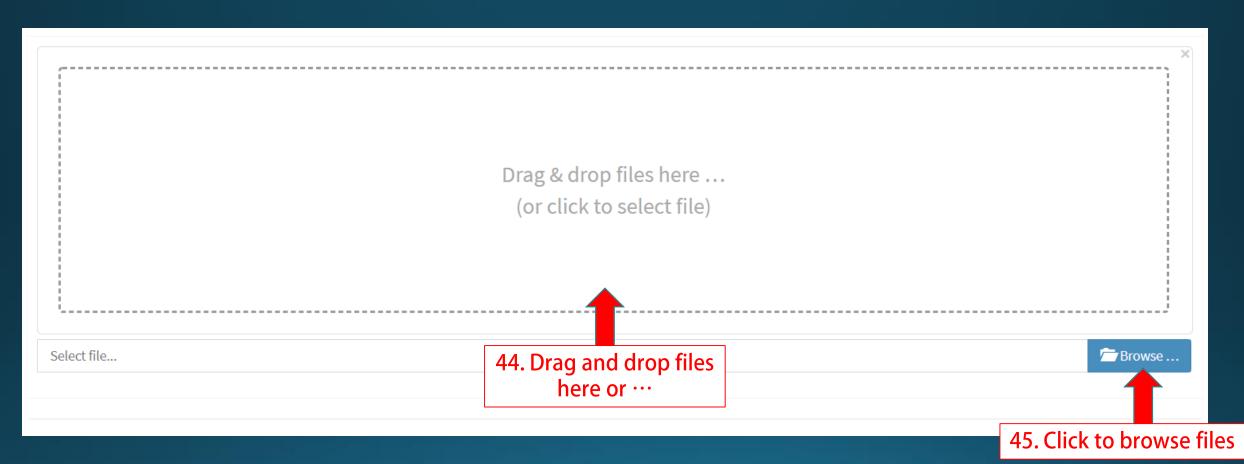

# (Transporter) Upload your Documents

## (Transporter) Upload your Documents

| Mahyu                                                                                                                                                                                                                                                                                                                                  | =                                                                                                                                      | 🏳 🗘 💮 Transporter Test                                           |
|----------------------------------------------------------------------------------------------------------------------------------------------------------------------------------------------------------------------------------------------------------------------------------------------------------------------------------------|----------------------------------------------------------------------------------------------------------------------------------------|------------------------------------------------------------------|
| Transporter Test <ul> <li>Online</li> </ul>                                                                                                                                                                                                                                                                                            | Home Dashboard                                                                                                                         | 🏶 Home 🚿 Dashboard                                               |
|                                                                                                                                                                                                                                                                                                                                        | Shipment Destination                                                                                                                   |                                                                  |
| 🆚 Home                                                                                                                                                                                                                                                                                                                                 |                                                                                                                                        | l La                                                             |
| <ul> <li>I. Company Management </li> <li>a. Upload Company Document</li> <li>b. Upload Business License</li> <li>c. Upload Custom License</li> <li>d. Company Profile</li> <li>e. PIC Profile</li> <li>f. Driver Management</li> <li>g. Vehicle Management</li> <li>h. Route Management</li> <li>i. Flight Route Management</li> </ul> | 49. Click here to Upload Custom License Menu<br>"We consider you as Domestic Transporter if<br>you dont have custom brokerage license" | LL.IL<br>O<br>SHIPMENTS<br>0%<br>DOMESTIC<br>0%<br>INTERNATIONAL |
| A Received Order                                                                                                                                                                                                                                                                                                                       | Latest Orders                                                                                                                          | Recent Shipment Schedule                                         |
| Q 3. Monitor Shipment                                                                                                                                                                                                                                                                                                                  | Order ID Destination Status                                                                                                            | View All Schedules                                               |
| <ul> <li>View All Notifications</li> <li>i FAQ</li> <li>i Logout</li> </ul>                                                                                                                                                                                                                                                            | View All Order                                                                                                                         | 75                                                               |
|                                                                                                                                                                                                                                                                                                                                        |                                                                                                                                        |                                                                  |