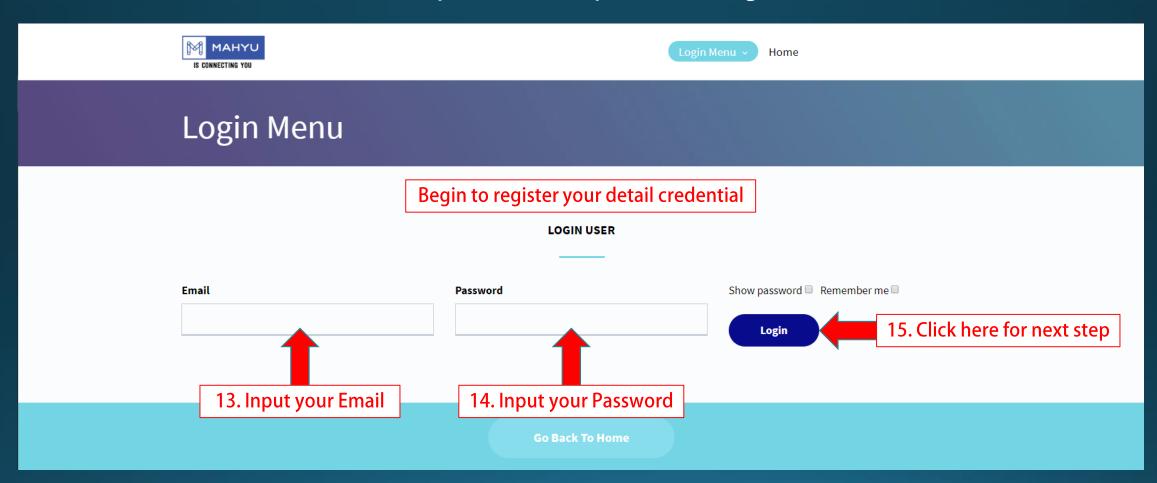

#### Check your email notification to activate registration

Enter your email and password to login