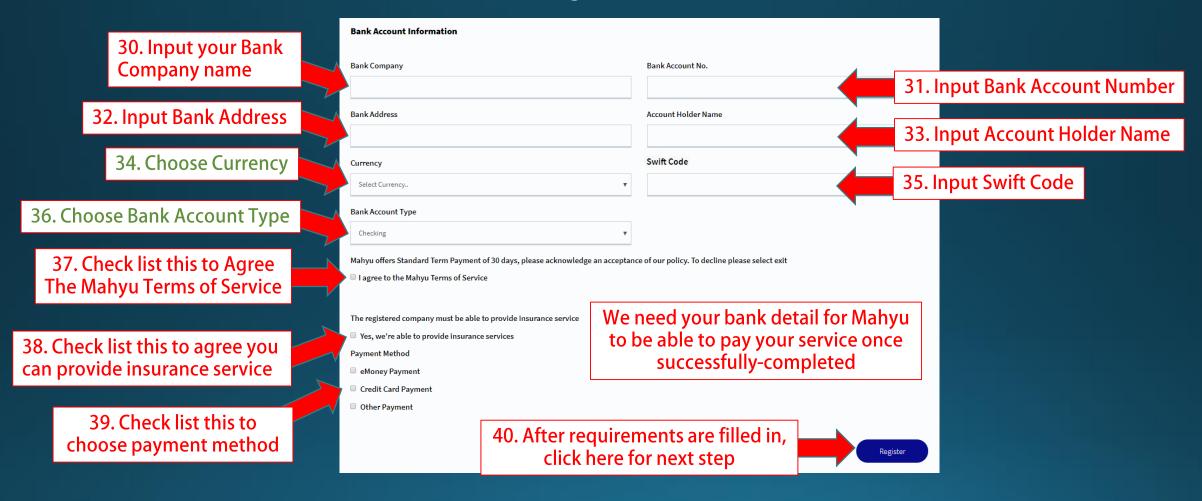

1. To o  | oen Sign-l | Up men | u    |                       |   |

#### How Technology blends into Logistics Industry

- Our algorithm empowers logistics workforce to bring more intelligence strategy.
- Improve efficiency with data analysis, reduce operation cost.
- Providing Collaboration-Cooperation methodology deliver better business practices.
- Combined many independent company strengths as the back bone of our network infrastructure.

(D) How can I help you?

#### Sign-Up as Transporter



| Login Menu | ~ | Home |
|------------|---|------|
|------------|---|------|

Register Menu





### Fill all required fields



#### Check your email notification to activate registration





Enter your email and password to login



#### **Registration Forms**



#### **Registration Forms**







# (Transporter) Background Procedures

| Mahyu                                                                                                                                                                                              | =                                        |               |                 | 🏳 🗘 💮 Transporter Test                                                       |
|----------------------------------------------------------------------------------------------------------------------------------------------------------------------------------------------------|------------------------------------------|---------------|-----------------|------------------------------------------------------------------------------|
| Transporter Test Online