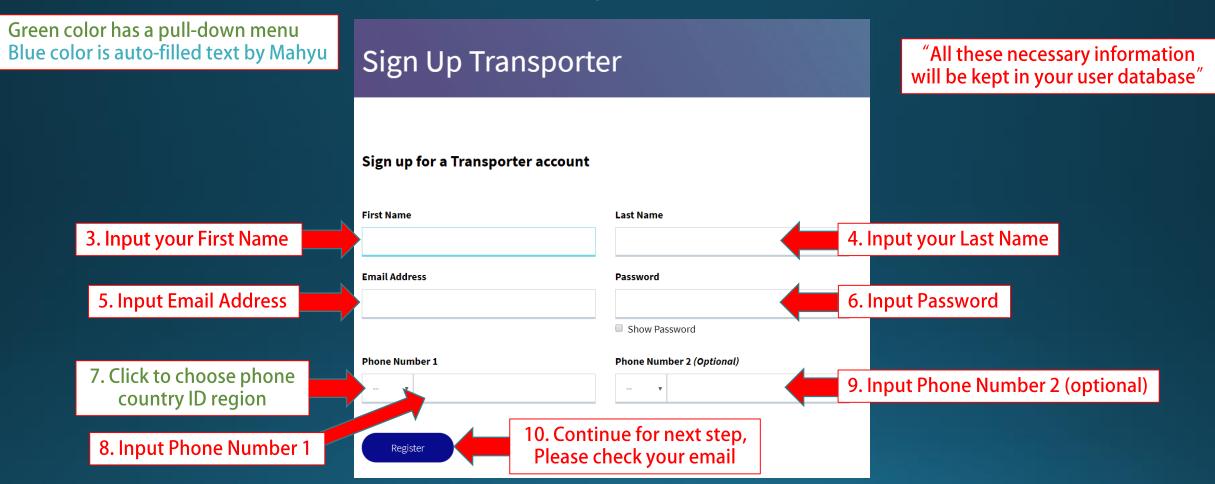

-------------|-----------------------|----------|------------|--------|------|-----------------------|---|
|                                   | Login User<br>Sign-Up | 1. To o  | oen Sign-l | Up men | u    |                       |   |

#### How Technology blends into Logistics Industry

- Our algorithm empowers logistics workforce to bring more intelligence strategy.
- Improve efficiency with data analysis, reduce operation cost.
- Providing Collaboration-Cooperation methodology deliver better business practices.
- Combined many independent company strengths as the back bone of our network infrastructure.

(D) How can I help you?

#### Sign-Up as Transporter



| Login Menu | ~ | Home |
|------------|---|------|
|------------|---|------|

Register Menu





### Fill all required fields



#### Check your email notification to activate registration





Enter your email and password to login



#### **Registration Forms**



#### **Registration Forms**







# (Transporter) Background Procedures

| Mahyu                                                                                                                                                                                              | =                                        |               |                 | 🏳 🗘 💮 Transporter Test                                                       |
|----------------------------------------------------------------------------------------------------------------------------------------------------------------------------------------------------|---------------------------------