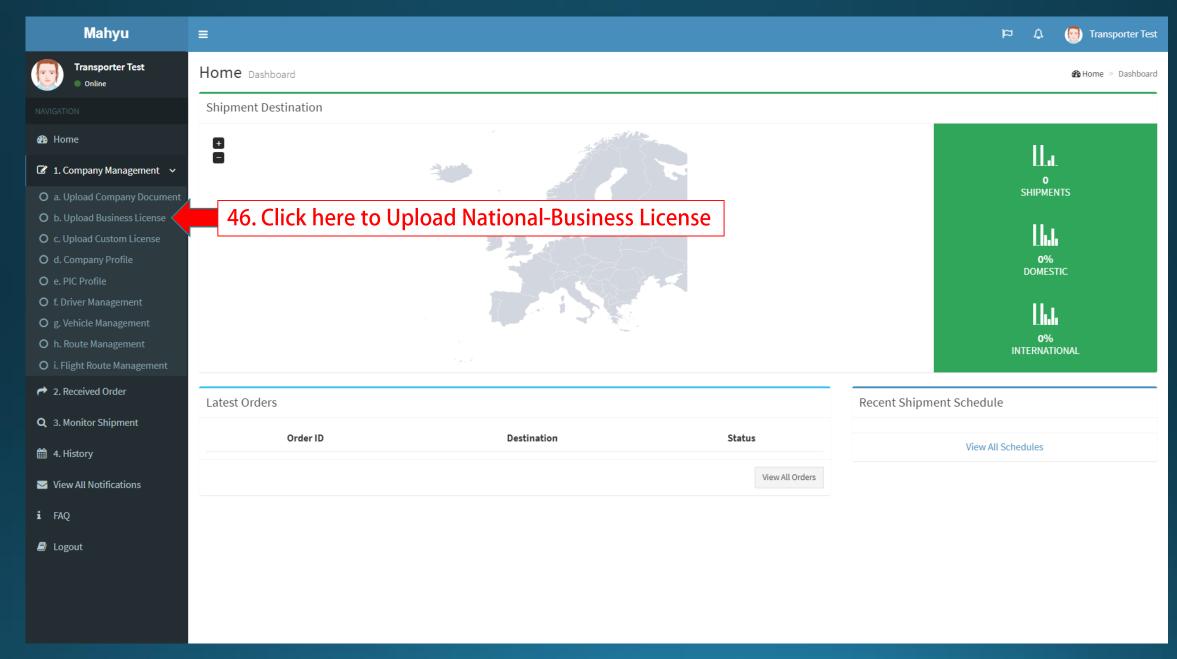

# (Transporter) Background Procedures

| Mahyu                                                                                                                                                                                              | =                                        |               |                 | 🏳 🗘 💮 Transporter Test                                                       |
|----------------------------------------------------------------------------------------------------------------------------------------------------------------------------------------------------|------------------------------------------|---------------|-----------------|------------------------------------------------------------------------------|
| Transporter Test Online                                                                                                                                                                            | Home Dashboard                           |               |                 | <b>鉛</b> Home > Dashboard                                                    |
|                                                                                                                                                                                                    | Shipment Destination                     |               |                 |                                                                              |
| <ul> <li>Home</li> <li>I. Company Management</li> <li>2. Received Order</li> <li>3. Monitor Shipment</li> <li>4. History</li> <li>View All Notifications</li> <li>i FAQ</li> <li>Logout</li> </ul> | 42. Click to open Cor<br>Management Sub- | mpany<br>Menu |                 | LL.<br>o<br>shipments<br>LL.<br>0%<br>domestic<br>LL.<br>0%<br>international |
|                                                                                                                                                                                                    | Latest Orders                            |               |                 | Recent Shipment Schedule                                                     |
|                                                                                                                                                                                                    | Order ID                                 | Destination   | Status          | View All Schedules                                                           |
|                                                                                                                                                                                                    |                                          |               | View All Orders |                                                                              |
|                                                                                                                                                                                                    |                                          |               |                 |                                                                              |
|                                                                                                                                                                                                    |                                          |               |                 |                                                                              |
|                                                                                                                                                                                                    |                                          |               |                 |                                                                              |
|                                                                                                                                                                                                    |                                          |               |                 |                                                                              |