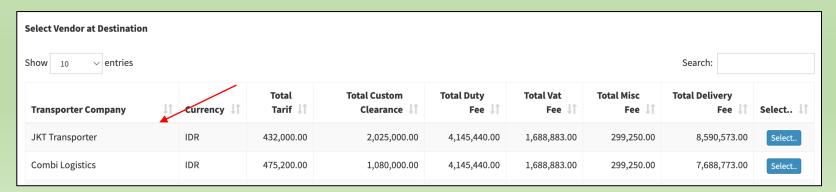

#### International Air Shipment

- No longer hassle to manually search forwarders
- Import or export at your own selection
  - Select at origin, departure airport
  - Select at destination, arrival airport
  - Input detail items description
- Our system will handle all your import or export procedures efficiently.

- Seamlessly provide available forwarders at origin and destination country
- Ensuring transparency and detailed information
- Review and make informed-decision wisely
- Minimizing thr time spent searching, comparing and negotiation quality and prices in traditional way