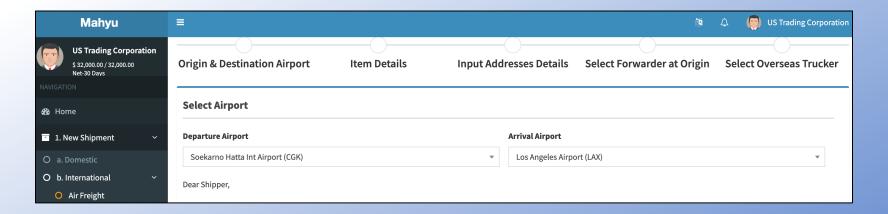

#### International Air Shipment

- No longer hassle to manually search forwarders
- Import or export at your own selection
  - Select at origin, departure airport
  - Select at destination, arrival airport
  - Input detail items description
- Our system will handle all your import or export procedures efficiently.