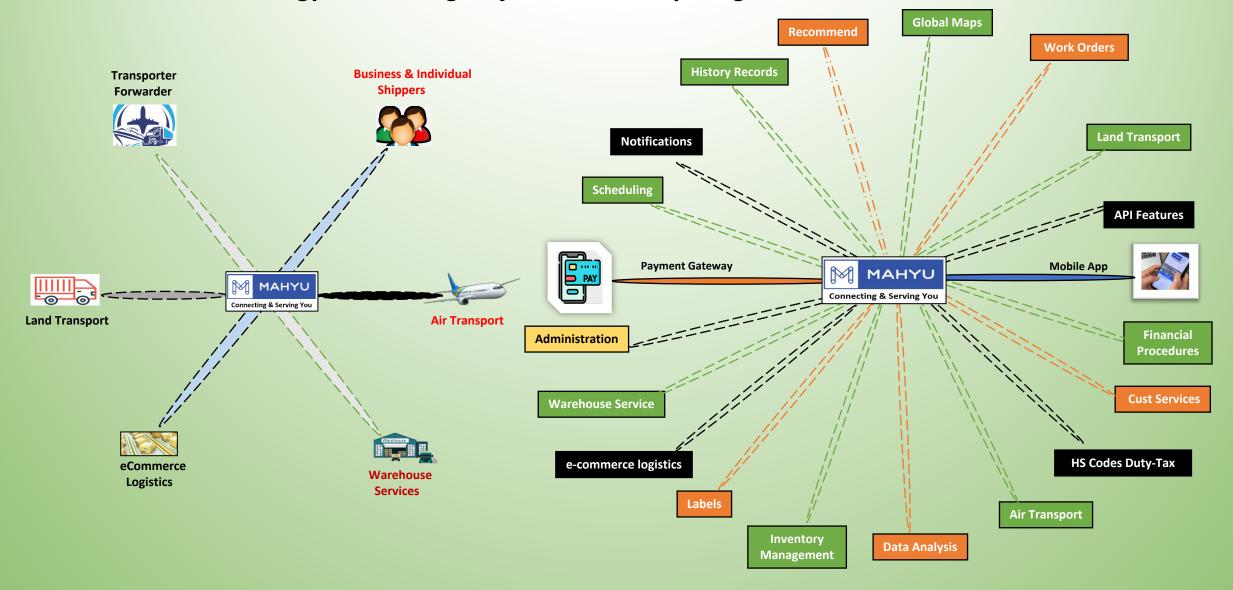

## **Logistics in Platform Business Model**

A dynamic, scalable, and cloud-based platform accommodating multiple users, facilitating seamless connections between users and partners in "Inland and Air transportation, Warehouse services, and e-Commerce logistics" within a cohesive ecosystem.

Powered by command structured algorithms, the platform autonomously self <u>activated</u> operation functions, customer services, financial aspects for each available service. Serving as a centralized collaboration hub, it brings together Transporter/Forwarder, Business and Individual shipper users.