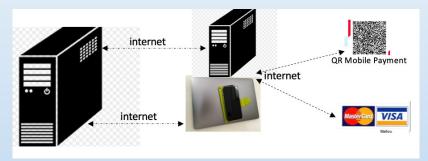

## **Payment Options**

Our innovative payment solutions are tailored to meet the needs of both businesses and consumers. The system allows shippers to choose between term-based payments and online payment options.

Mahyu provides flexible payment options configured to different users:

- **1.Individuals/Consumers**: Online payment options are available for individual consumers.
- **2.Qualified Business Users**: Businesses meeting certain criteria can access term payments