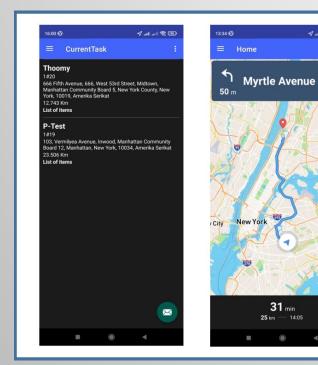

#### Mobile and Mapping Technologies

Access operation information, proof of receipt, and administration services seamlessly through our mobile application.

- Get detailed map to pickup operation followed by delivery operation instructions.
- Provide identity vehicle and driver to shipper before reaching to pickup location
- Access instructions for items and documents required for pickup and delivery.
- Transmit proof of receipt in real-time for added transparency and assurance.