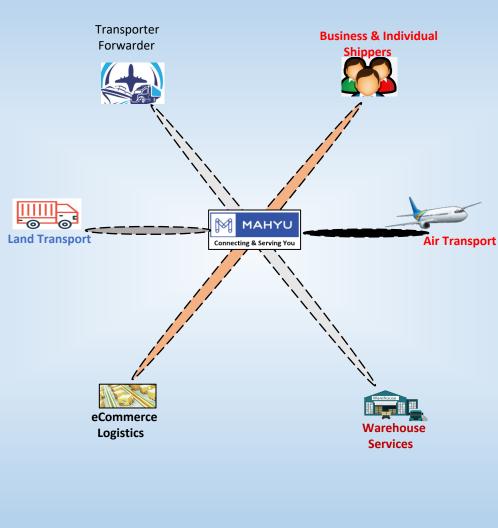

## **Logistics in Platform Business Model**

A dynamic, scalable, and cloud-based platform accommodating multiple users, facilitating seamless connections between users and partners in "Inland and Air transportation, Warehouse services, and e-Commerce logistics" within a cohesive ecosystem.

Powered by command structured algorithms, the platform autonomously self <u>activated</u> operation functions, customer services, financial aspects for each available service. Serving as a centralized collaboration hub, it brings together Transporter/Forwarder, Business and Individual shipper users.