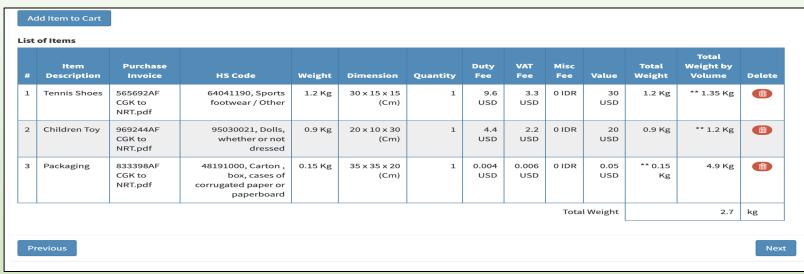

#### International Air Shipment

- No longer hassle to manually search forwarders
- Import or export at your own selection
  - Select at origin, departure airport
  - Select at destination, arrival airport
  - Input detail items description
- Our system will handle all your import or export procedures efficiently.