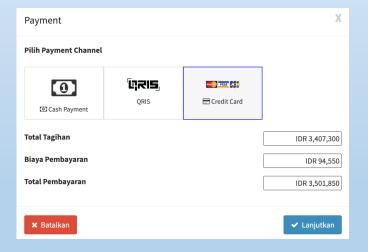

## **Payment Options**

Our innovative payment solutions are tailored to meet the needs of both businesses and consumers. The system allows shippers to choose between term-based payments and online payment options.

Mahyu provides flexible payment options configured to different users:

- **1.Individuals/Consumers**: Online payment options are available for individual consumers.
- **2.Qualified Business Users**: Businesses meeting certain criteria can access term payments