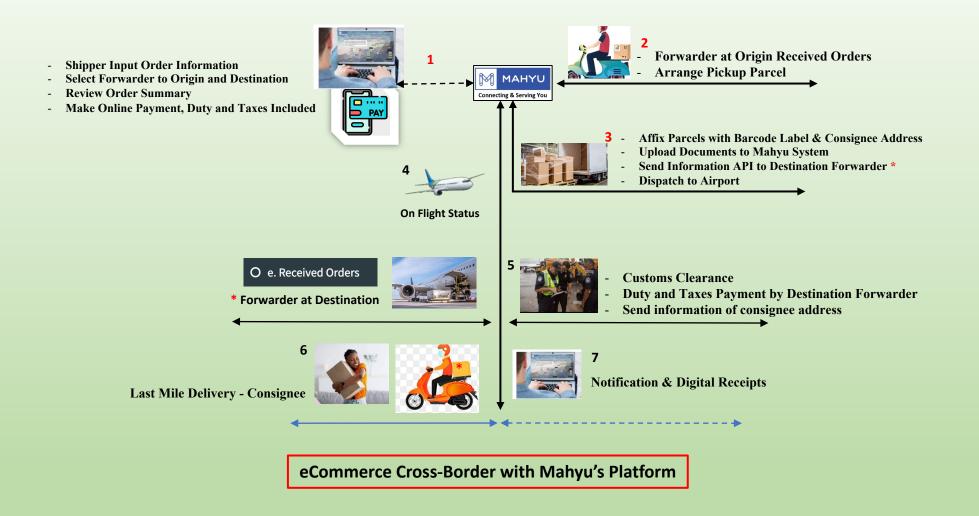

#### International Air Shipment

- No longer hassle to manually search forwarders
- Import or export at your own selection
  - Select at origin, departure airport
  - Select at destination, arrival airport
  - Input detail items description
- Our system will handle all your import or export procedures efficiently.

- Seamlessly provide available forwarders at origin and destination country
- Ensuring transparency and detailed information
- Review and make informed-decision wisely
- Minimizing thr time spent searching, comparing and negotiation quality and prices in traditional way