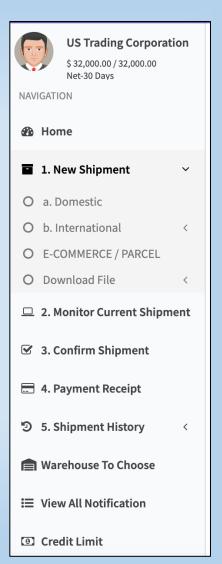

## **Payment Options**

Our innovative payment solutions are tailored to meet the needs of both businesses and consumers. The system allows shippers to choose between term-based payments and online payment options.

Mahyu provides flexible payment options configured to different users:

- **1.Individuals/Consumers**: Online payment options are available for individual consumers.
- **2.Qualified Business Users**: Businesses meeting certain criteria can access term payments