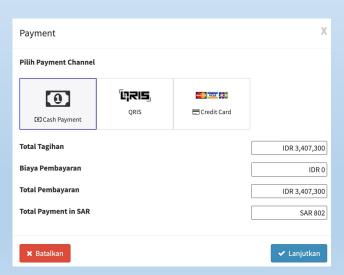

## **Payment Options**

Our innovative payment solutions are tailored to meet the needs of both businesses and consumers. The system allows shippers to choose between term-based payments and online payment options.

Mahyu provides flexible payment options configured to different users:

- **1.Individuals/Consumers**: Online payment options are available for individual consumers.
- **2.Qualified Business Users**: Businesses meeting certain criteria can access term payments