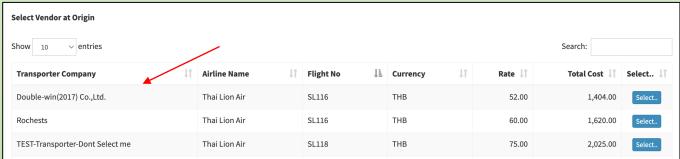

#### International Air Shipment

- No longer hassle to manually search forwarders
- Import or export at your own selection
  - Select at origin, departure airport
  - Select at destination, arrival airport
  - Input detail items description
- Our system will handle all your import or export procedures efficiently.

- Seamlessly provide available forwarders at origin and destination country
- Ensuring transparency and detailed information
- Review and make informed-decision wisely
- Minimizing thr time spent searching, comparing and negotiation quality and prices in traditional way