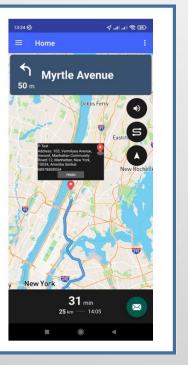

#### Mobile and Mapping Technologies

Access operation information, proof of receipt, and administration services seamlessly through our mobile application.

- Get detailed map to pickup operation followed by delivery operation instructions.
- Provide identity vehicle and driver to shipper before reaching to pickup location
- Access instructions for items and documents required for pickup and delivery.
- Transmit proof of receipt in real-time for added transparency and assurance.