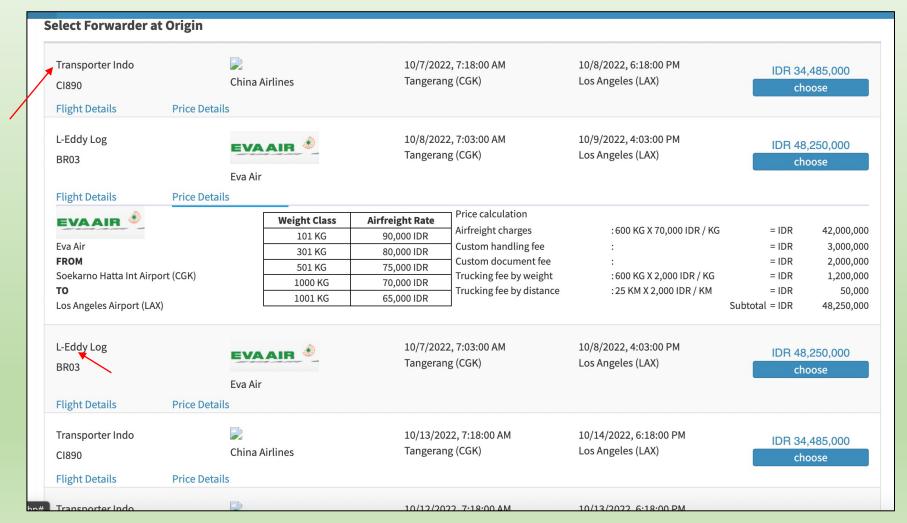

#### International Air Shipment

- No longer hassle to manually search forwarders
- Import or export at your own selection
  - Select at origin, departure airport
  - Select at destination, arrival airport
  - Input detail items description
- Our system will handle all your import or export procedures efficiently.

- Seamlessly provide available forwarders at origin and destination country
- Ensuring transparency and detailed information
- Review and make informed-decision wisely
- Minimizing thr time spent searching, comparing and negotiation quality and prices in traditional way