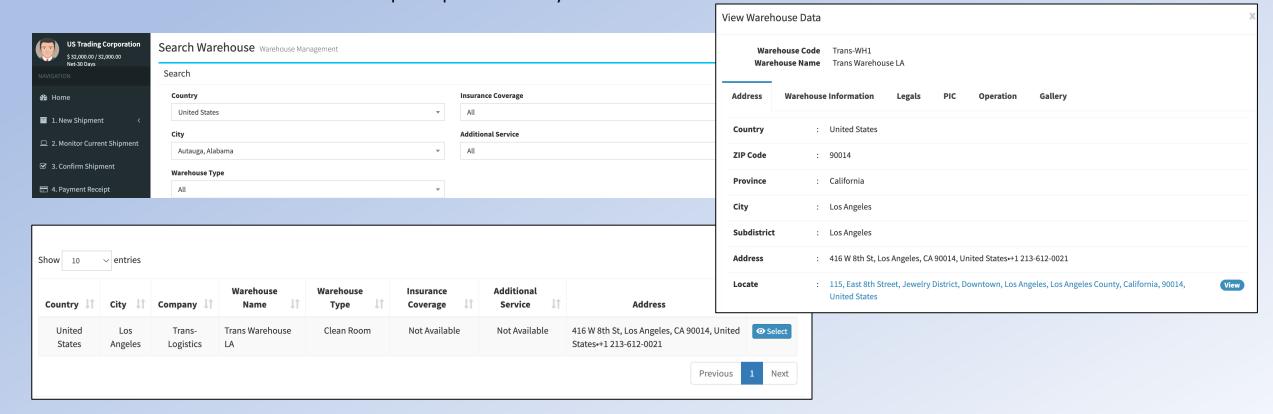

#### Warehouse Services

- Easily search by city, country, and warehouse type (General, Clean, and Cold Storage).
- Review and select your preferred operator.
  - Inform duration schedule date
- Online reports summarizing in-out goods and inventory levels on biweekly schedule
- Seamlessly connect to domestic land and international transport for back-end pick-up and delivery solutions