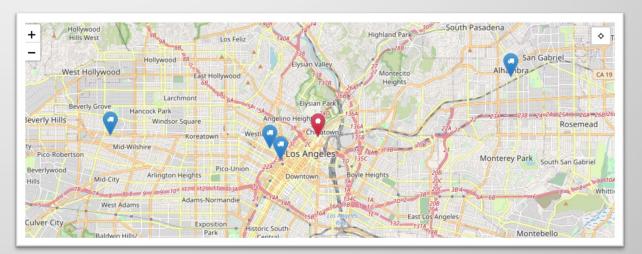

#### Mobile and Mapping Technologies

Access operation information, proof of receipt, and administration services seamlessly through our mobile application.

- Get detailed map to pickup operation followed by delivery operation instructions.
- Provide identity vehicle and driver to shipper before reaching to pickup location
- Access instructions for items and documents required for pickup and delivery.
- Transmit proof of receipt in real-time for added transparency and assurance.