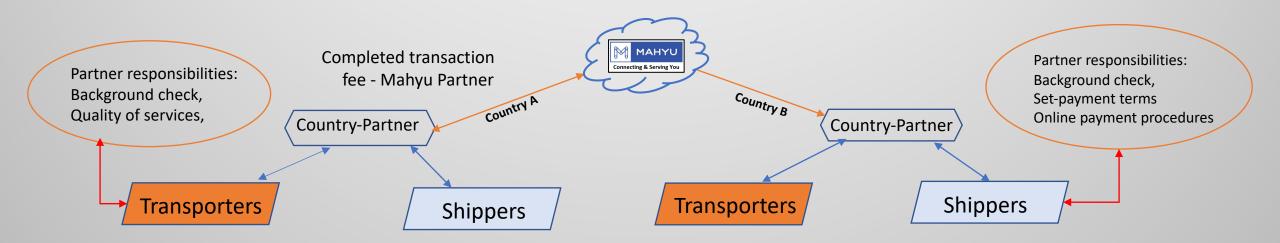

Powered by command structured algorithms, the platform autonomously self <u>activated</u> operation functions, customer services, financial aspects for each available service. Serving as a centralized collaboration hub, it brings together Transporter/Forwarder, Business and Individual shipper users.