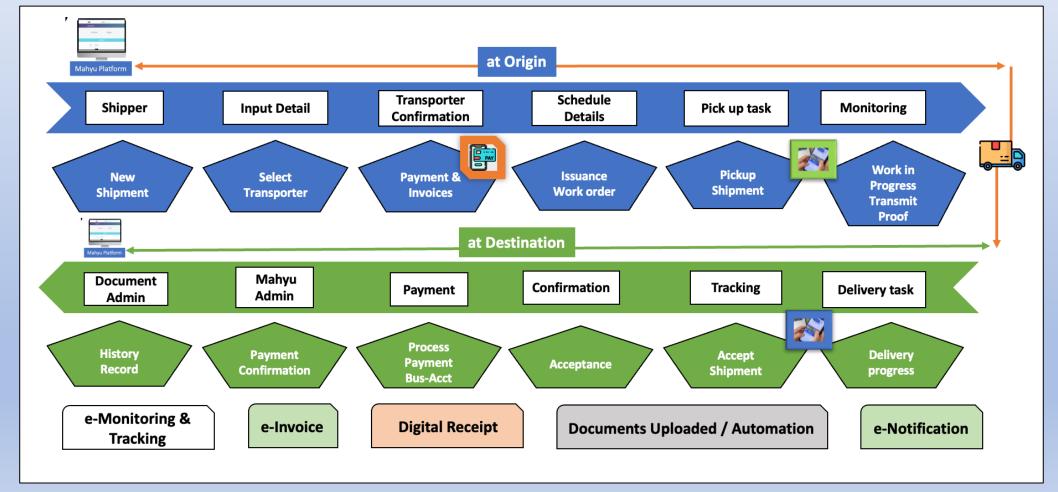

#### **Domestic Land Transport**

- Routes with return trip options are instantly accessible to potential business and consumer clients.
- All transactions are automatically routed to sales, accounting and operations personnel.
- Administrative tasks are seamlessly manage and inform to all parties involved
- Shipment monitoring and vehicle-driver tracking are continuously available.

#### eCommerce logistics, reach out near and far from your location

Transparent and detailed information from origin to destination location, empowers users to make well informed-decision.

#### International Air Shipment

- No longer hassle to manually search forwarders
- Import or export at your own selection
  - Select at origin, departure airport
  - Select at destination, arrival airport
  - Input detail items description
- Our system will handle all your import or export procedures efficiently.

#### Mobile and Mapping Technologies

Access operation information, proof of receipt, and administration services seamlessly through our mobile application.

- Get detailed map to pickup operation followed by delivery operation instructions.
- Provide identity vehicle and driver to shipper before reaching to pickup location
- Access instructions for items and documents required for pickup and delivery.
- Transmit proof of receipt in real-time for added transparency and assurance.