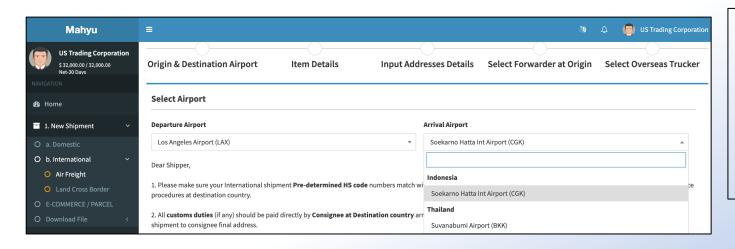

#### International Air Shipment

- No longer hassle to manually search forwarders
- Import or export at your own selection
  - Select at origin, departure airport
  - Select at destination, arrival airport
  - Input detail items description
- Our system will handle all your import or export procedures efficiently.