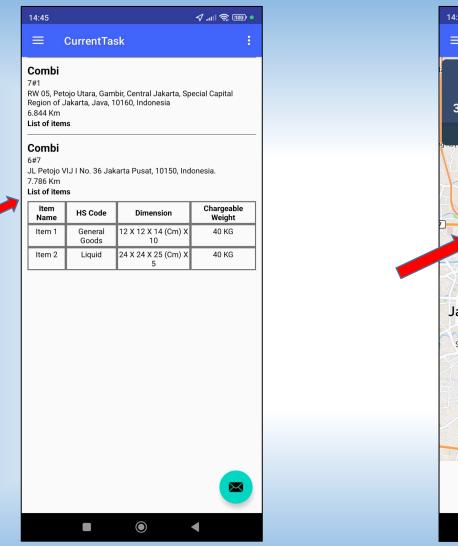

## Setting permission to use your camera and location

 $oldsymbol{O}$ 

 $\times$ 

Today's scheduled pickup tasks are displayed, with the system accommodating up to 8 tasks at once.

Driver reaches destination, to activate camera