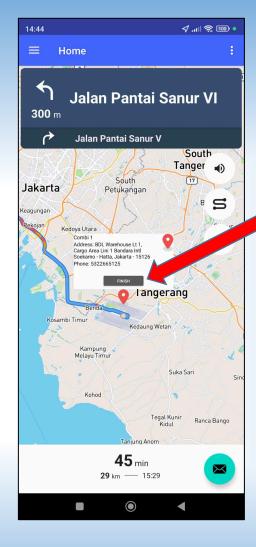

## Setting permission to use your camera and location

 $oldsymbol{O}$ 

 $\times$ 

Today's scheduled pickup tasks are displayed, with the system accommodating up to 8 tasks at once.

Driver reaches destination, to activate camera