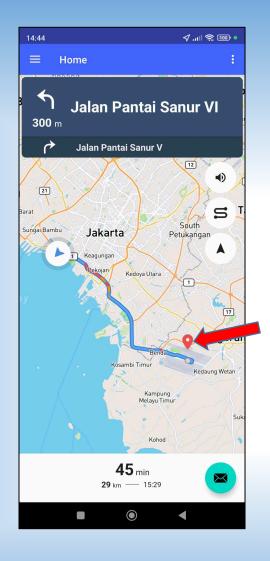

## Setting permission to use your camera and location

 $oldsymbol{O}$ 

 $\times$ 

Today's scheduled pickup tasks are displayed, with the system accommodating up to 8 tasks at once.

Driver reaches destination, to activate camera