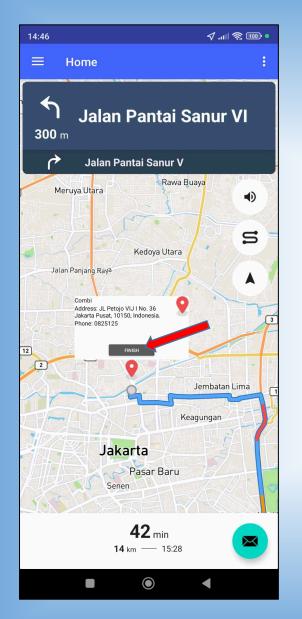

Driver had completed pickup Task, continue to perform Delivery task

Driver clicks " + "again to take additional pictures

Driver had completed pickup Task, continue to perform Delivery task

Access current task