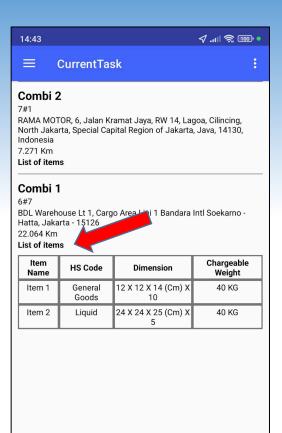

## Setting permission to use your camera and location

 $oldsymbol{O}$ 

 $\times$ 

Today's scheduled pickup tasks are displayed, with the system accommodating up to 8 tasks at once.

Driver reaches destination, to activate camera