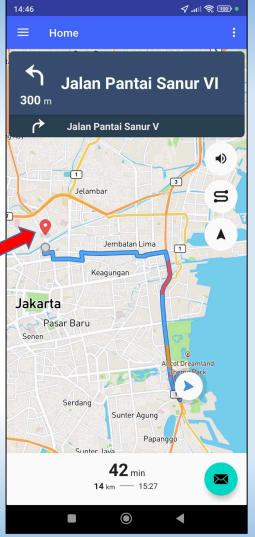

Driver had completed pickup Task, continue to perform Delivery task

Driver clicks " + "again to take additional pictures

Driver had completed pickup Task, continue to perform Delivery task

Access current task