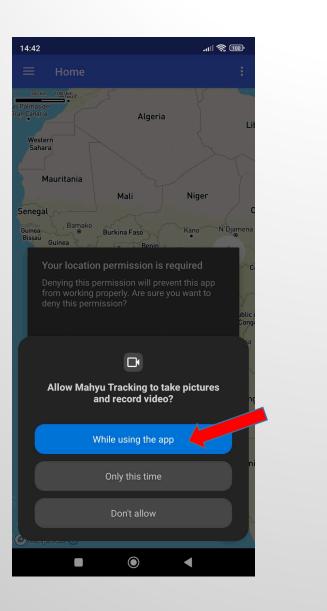

## Setting permission to use your camera and location

 $oldsymbol{O}$ 

 $\times$ 

Today's scheduled pickup tasks are displayed, with the system accommodating up to 8 tasks at once.

Driver reaches destination, to activate camera