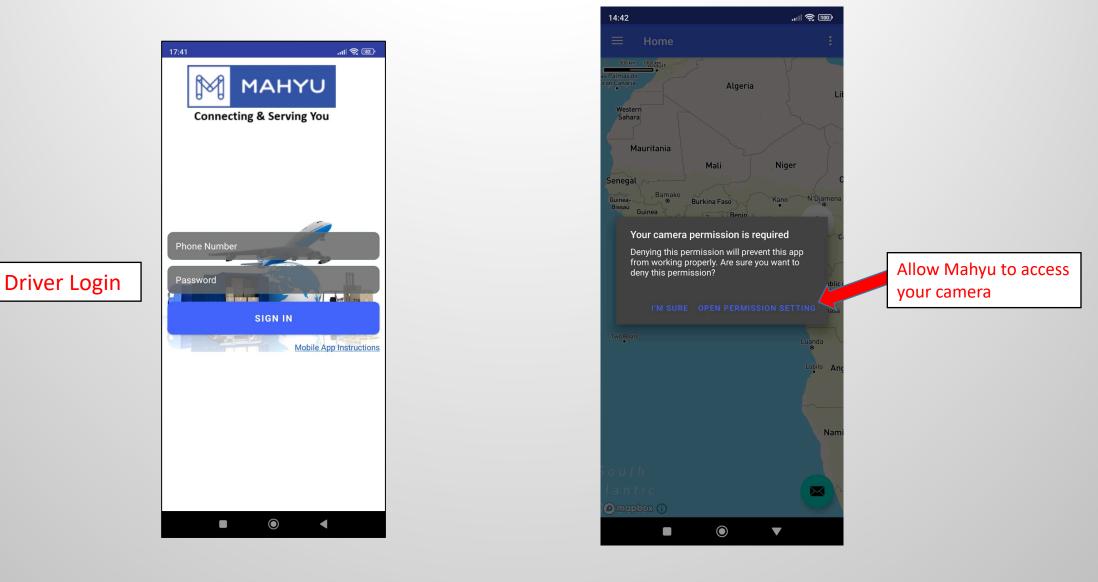

## Setting permission to use your camera and location

 $oldsymbol{O}$ 

 $\times$ 

Today's scheduled pickup tasks are displayed, with the system accommodating up to 8 tasks at once.

Driver reaches destination, to activate camera