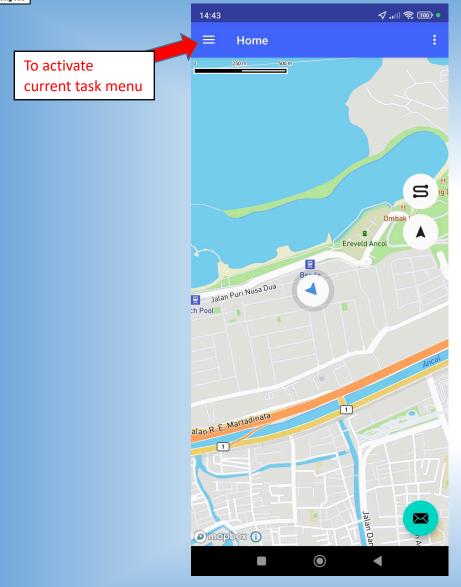

## Setting permission to use your camera and location

 $oldsymbol{O}$ 

 $\times$ 

Today's scheduled pickup tasks are displayed, with the system accommodating up to 8 tasks at once.

Driver reaches destination, to activate camera