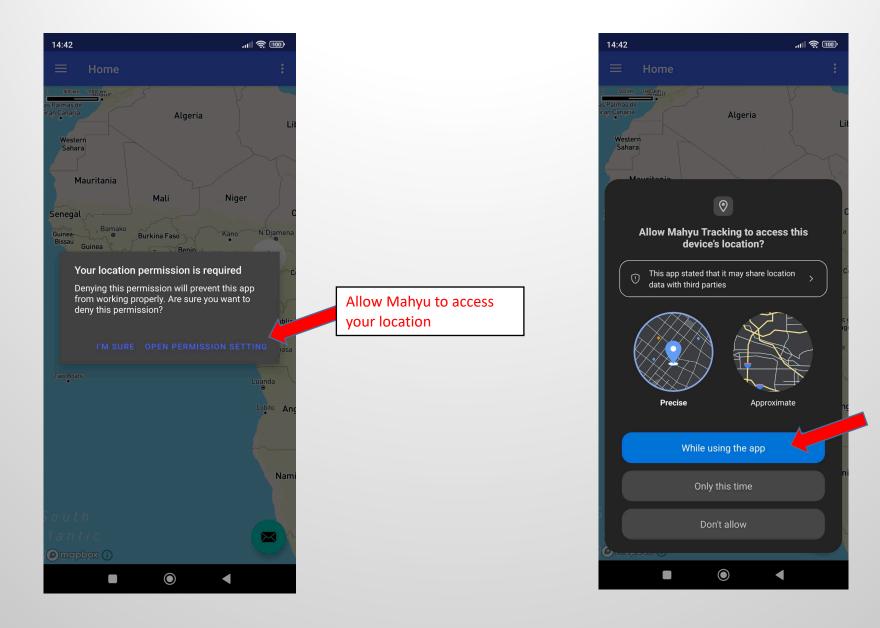

## Setting permission to use your camera and location

 $oldsymbol{O}$ 

 $\times$ 

Today's scheduled pickup tasks are displayed, with the system accommodating up to 8 tasks at once.

Driver reaches destination, to activate camera