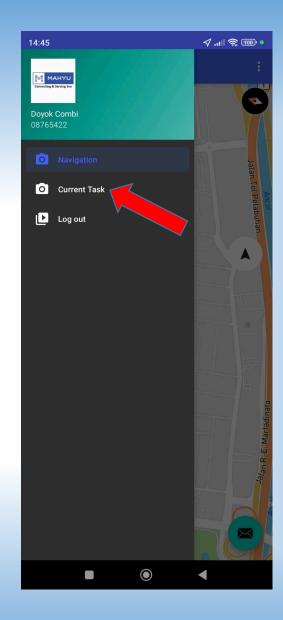

Driver had completed pickup Task, continue to perform Delivery task

Driver clicks " + "again to take additional pictures

Driver had completed pickup Task, continue to perform Delivery task

Access current task