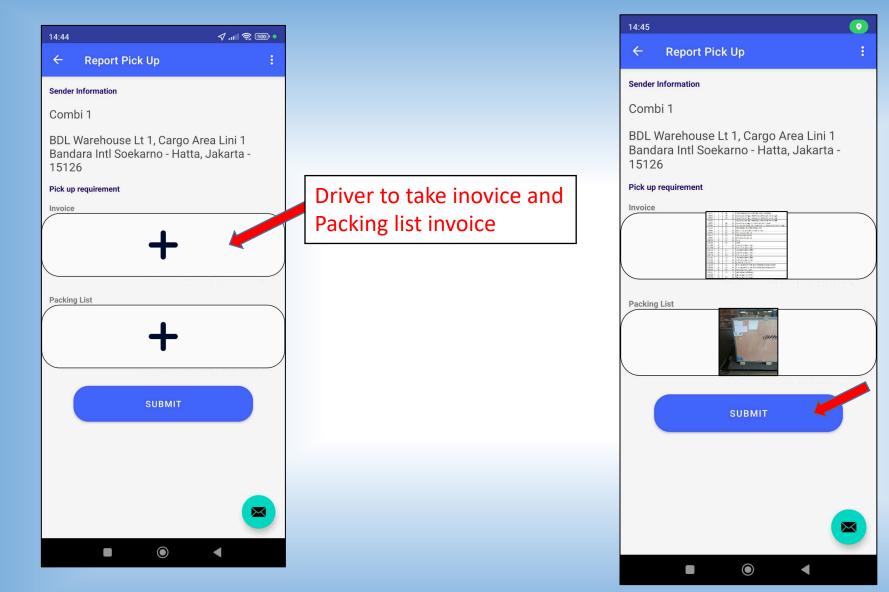

## Setting permission to use your camera and location

 $oldsymbol{O}$ 

 $\times$ 

Today's scheduled pickup tasks are displayed, with the system accommodating up to 8 tasks at once.

Driver reaches destination, to activate camera

Driver had completed pickup Task, continue to perform Delivery task

Driver clicks " + "again to take additional pictures

Driver had completed pickup Task, continue to perform Delivery task

Access current task