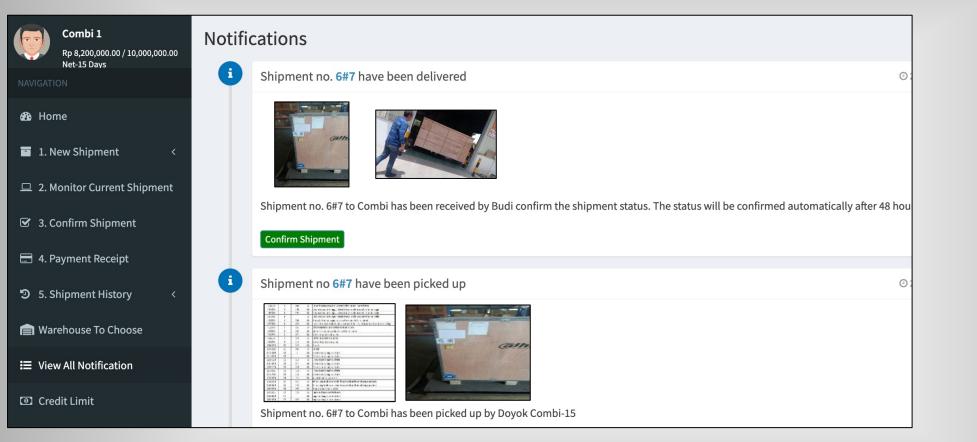

Users involved can access each pickup and delivery receipt of shipments via the "View all notifications" menu. Shipper can monitor the progress of their shipments from the "Monitor Current Shipment" section, while transporters can track their vehicles through the "Monitor Shipment" menu..