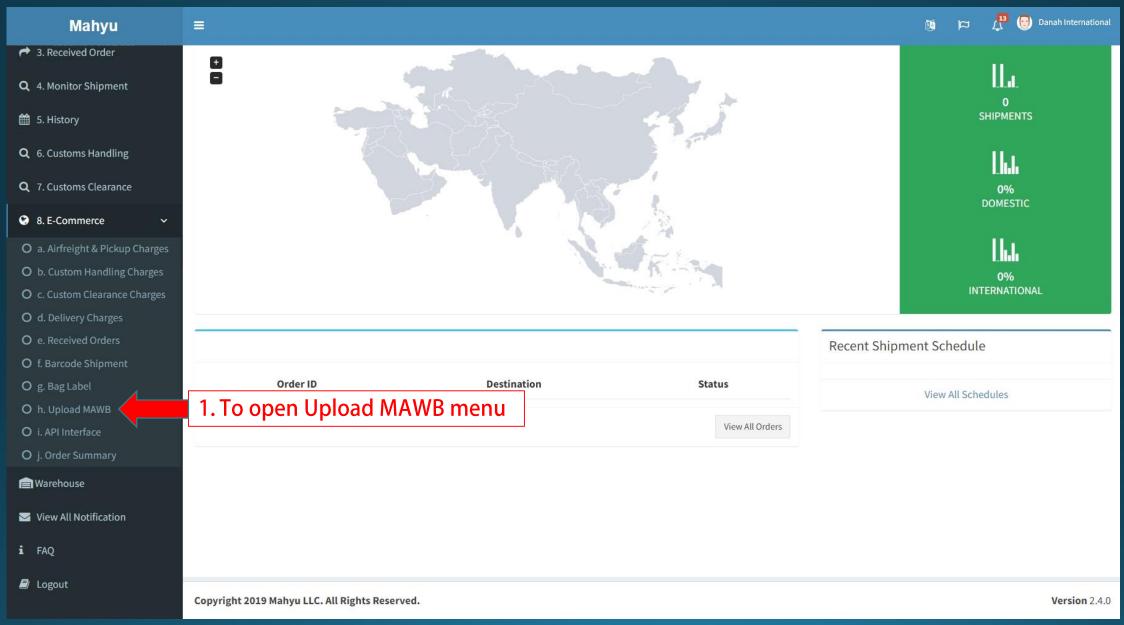

rter Received Order Direct Entry









### **Print Barcode**





#### **Barcode Shipment**



#### KIRIMAN DIRECT ENTRY



#### (CUSTOMS DECLARATION)

| From | : | Yusu | f Mara   |
|------|---|------|----------|
|      |   |      | 1-1-41-4 |

Uber south terminal waiting lot, Jeddah, Governorate of Jidda, Provinsi Makkah, 21474, Arab Saudi

To: JKT TPP | Phone: 412512512 | Post Code: 14000

11



Wajib dilakukan Update Status Kiriman Direct Entry, Kiriman Gagal Antar Retur ke PO BOX COMBI36 JKP10000 Print Bag Label
Optional







### **Add Flights**



#### **Bag Label Example**

AIRMAIL

SAUDI ARABIA (SAJED)



JED7752 04234 20230918 00001 0120

DATE TRANSPORT:

26092023 JED JED442 AKJ

30092023 AKJ AKJ665 BKK

BAG NO. 1 OF 1

NO. OF ITEM: 1

UNLOADED:

**BKK** 

# **Upload MAWB**







## **Order Summary**