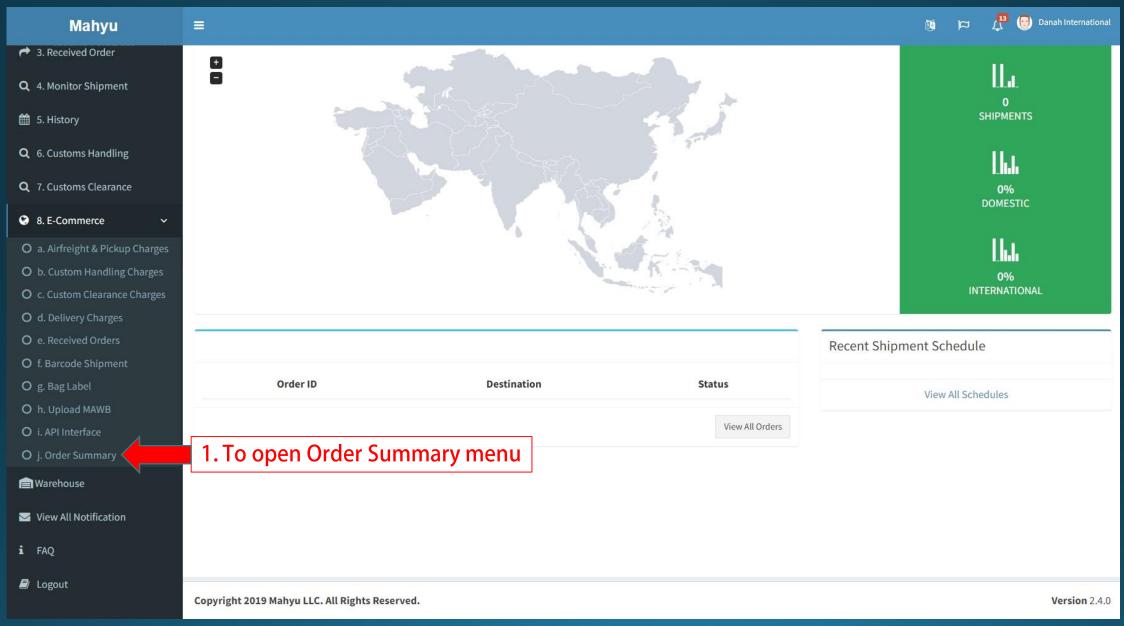

ntry









### **Print Barcode**





#### **Barcode Shipment**



#### KIRIMAN DIRECT ENTRY



#### (CUSTOMS DECLARATION)

| From | : | Yusu | f Mara   |
|------|---|------|----------|
|      |   |      | 1-1-41-4 |

Uber south terminal waiting lot, Jeddah, Governorate of Jidda, Provinsi Makkah, 21474, Arab Saudi

To: JKT TPP | Phone: 412512512 | Post Code: 14000

11



Wajib dilakukan Update Status Kiriman Direct Entry, Kiriman Gagal Antar Retur ke PO BOX COMBI36 JKP10000 Print Bag Label
Optional







### **Add Flights**



#### **Bag Label Example**

AIRMAIL

SAUDI ARABIA (SAJED)



JED7752 04234 20230918 00001 0120

DATE TRANSPORT:

26092023 JED JED442 AKJ

30092023 AKJ AKJ665 BKK

BAG NO. 1 OF 1

NO. OF ITEM: 1

UNLOADED:

**BKK** 

# **Upload MAWB**







## **Order Summary**