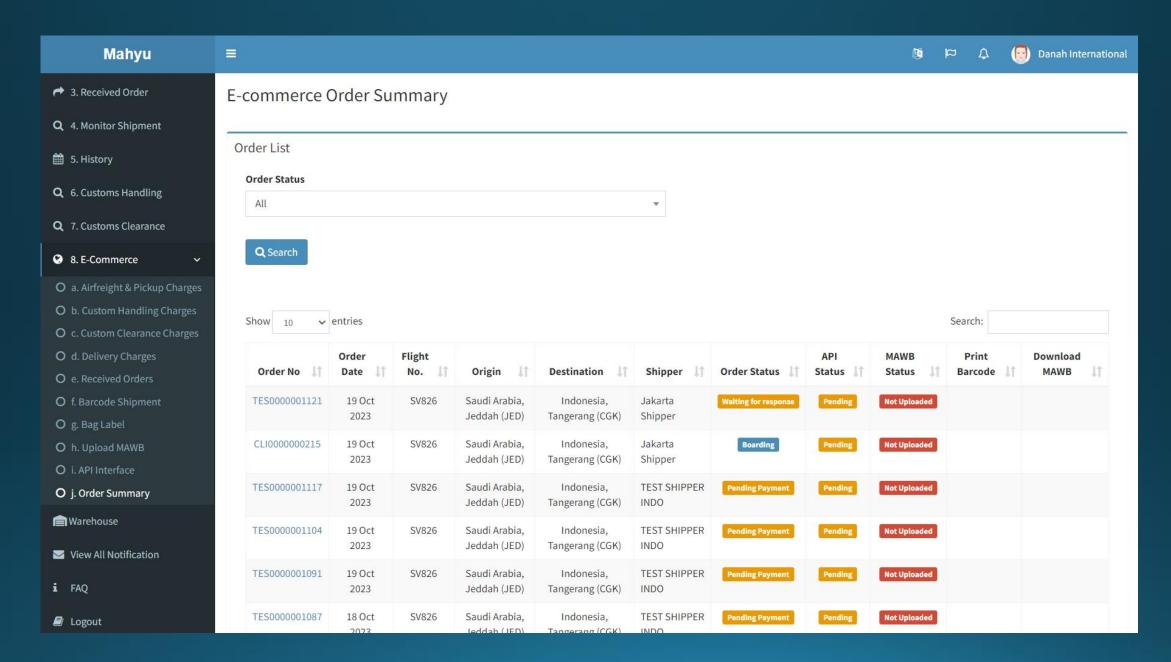

ry









### **Print Barcode**





#### **Barcode Shipment**



#### KIRIMAN DIRECT ENTRY



#### (CUSTOMS DECLARATION)

| From | : | Yusu | f Mara   |
|------|---|------|----------|
|      |   |      | 1-1-41-4 |

Uber south terminal waiting lot, Jeddah, Governorate of Jidda, Provinsi Makkah, 21474, Arab Saudi

To: JKT TPP | Phone: 412512512 | Post Code: 14000

11



Wajib dilakukan Update Status Kiriman Direct Entry, Kiriman Gagal Antar Retur ke PO BOX COMBI36 JKP10000 Print Bag Label
Optional







### **Add Flights**



#### **Bag Label Example**

AIRMAIL

SAUDI ARABIA (SAJED)



JED7752 04234 20230918 00001 0120

DATE TRANSPORT:

26092023 JED JED442 AKJ

30092023 AKJ AKJ665 BKK

BAG NO. 1 OF 1

NO. OF ITEM: 1

UNLOADED:

**BKK** 

# **Upload MAWB**







## **Order Summary**