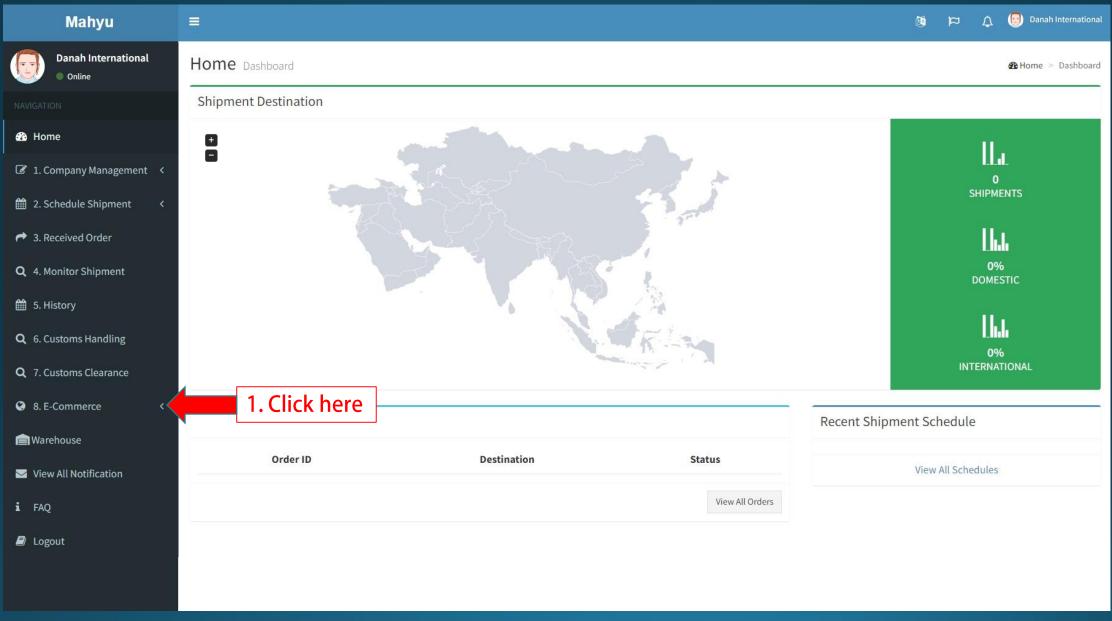

# Transporter Received Order Direct Entry









### **Print Barcode**





#### **Barcode Shipment**



#### KIRIMAN DIRECT ENTRY



#### (CUSTOMS DECLARATION)

| From | : | Yusu | f Mara   |
|------|---|------|----------|
|      |   |      | 1-1-41-4 |

Uber south terminal waiting lot, Jeddah, Governorate of Jidda, Provinsi Makkah, 21474, Arab Saudi

To: JKT TPP | Phone: 412512512 | Post Code: 14000

11



Wajib dilakukan Update Status Kiriman Direct Entry, Kiriman Gagal Antar Retur ke PO BOX COMBI36 JKP10000 Print Bag Label
Optional







### **Add Flights**



#### **Bag Label Example**

AIRMAIL

SAUDI ARABIA (SAJED)



JED7752 04234 20230918 00001 0120

DATE TRANSPORT:

26092023 JED JED442 AKJ

30092023 AKJ AKJ665 BKK

BAG NO. 1 OF 1

NO. OF ITEM: 1

UNLOADED:

**BKK** 

# **Upload MAWB**







## **Order Summary**