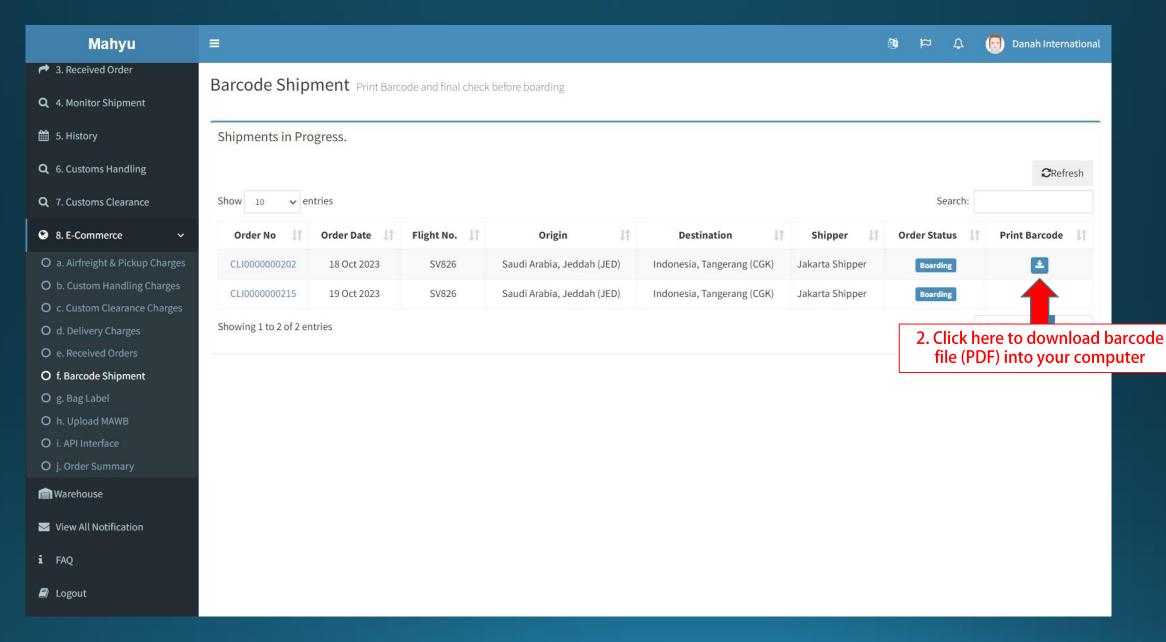

# Transporter Received Order Direct Entry









### **Print Barcode**





#### **Barcode Shipment**



#### KIRIMAN DIRECT ENTRY



#### (CUSTOMS DECLARATION)

| From | : | Yusu | f Mara   |
|------|---|------|----------|
|      |   |      | 1-1-41-4 |

Uber south terminal waiting lot, Jeddah, Governorate of Jidda, Provinsi Makkah, 21474, Arab Saudi

To: JKT TPP | Phone: 412512512 | Post Code: 14000

11



Wajib dilakukan Update Status Kiriman Direct Entry, Kiriman Gagal Antar Retur ke PO BOX COMBI36 JKP10000 Print Bag Label
Optional







### **Add Flights**



#### **Bag Label Example**

AIRMAIL

SAUDI ARABIA (SAJED)



JED7752 04234 20230918 00001 0120

DATE TRANSPORT:

26092023 JED JED442 AKJ

30092023 AKJ AKJ665 BKK

BAG NO. 1 OF 1

NO. OF ITEM: 1

UNLOADED:

**BKK** 

# **Upload MAWB**







## **Order Summary**