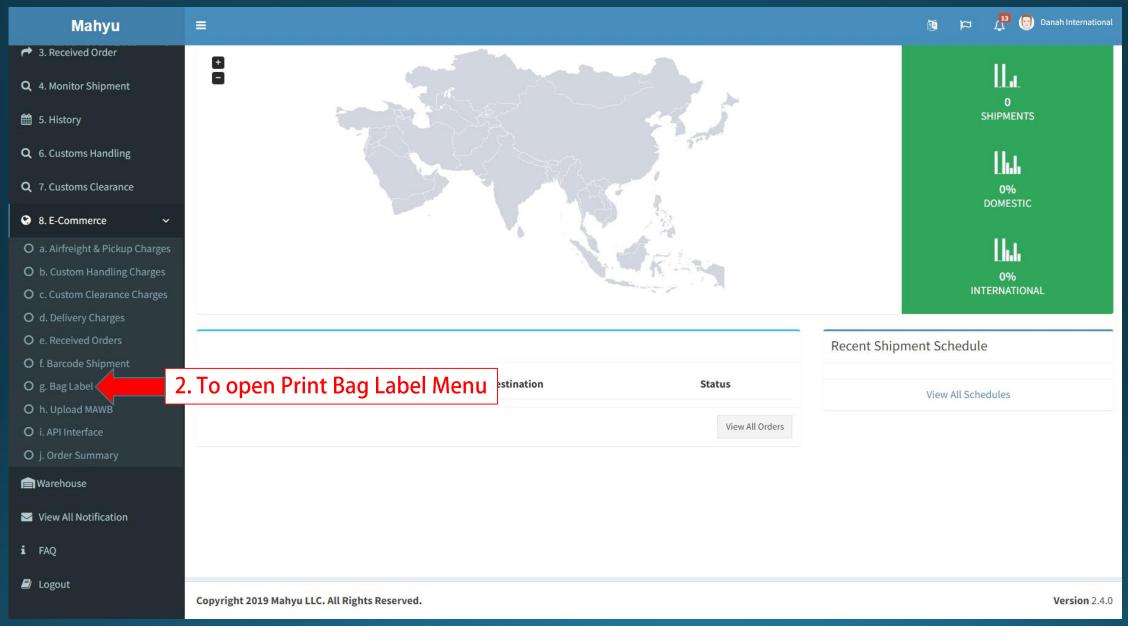

To: JKT TPP | Phone: 412512512 | Post Code: 14000

11

Wajib dilakukan Update Status Kiriman Direct Entry, Kiriman Gagal Antar Retur ke PO BOX COMBI36 JKP10000 Print Bag Label
Optional

### **Add Flights**