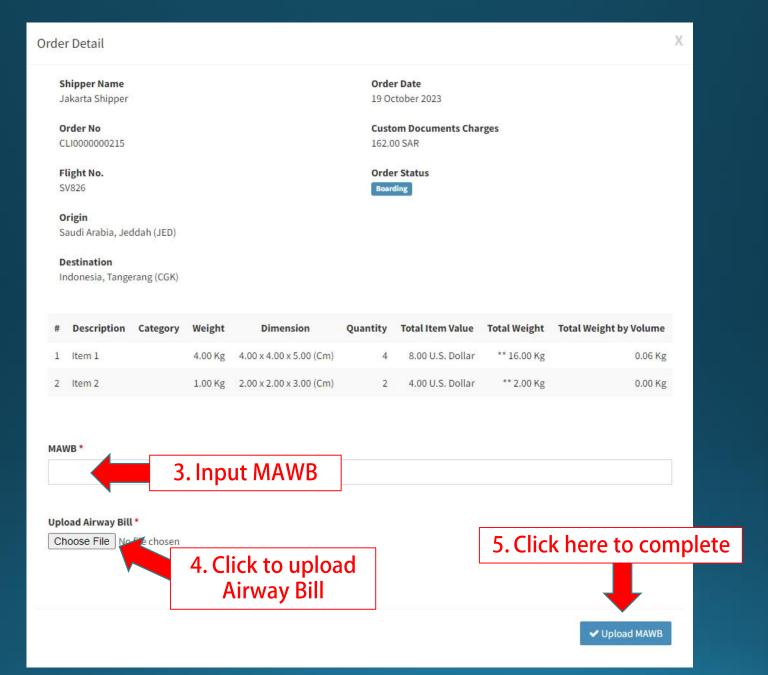

Received Order Direct Entry









### **Print Barcode**





#### **Barcode Shipment**



#### KIRIMAN DIRECT ENTRY



#### (CUSTOMS DECLARATION)

| From | : | Yusu | f Mara   |
|------|---|------|----------|
|      |   |      | 1-1-41-4 |

Uber south terminal waiting lot, Jeddah, Governorate of Jidda, Provinsi Makkah, 21474, Arab Saudi

To: JKT TPP | Phone: 412512512 | Post Code: 14000

11



Wajib dilakukan Update Status Kiriman Direct Entry, Kiriman Gagal Antar Retur ke PO BOX COMBI36 JKP10000 Print Bag Label
Optional







### **Add Flights**



#### **Bag Label Example**

AIRMAIL

SAUDI ARABIA (SAJED)



JED7752 04234 20230918 00001 0120

DATE TRANSPORT:

26092023 JED JED442 AKJ

30092023 AKJ AKJ665 BKK

BAG NO. 1 OF 1

NO. OF ITEM: 1

UNLOADED:

**BKK** 

# **Upload MAWB**







## **Order Summary**