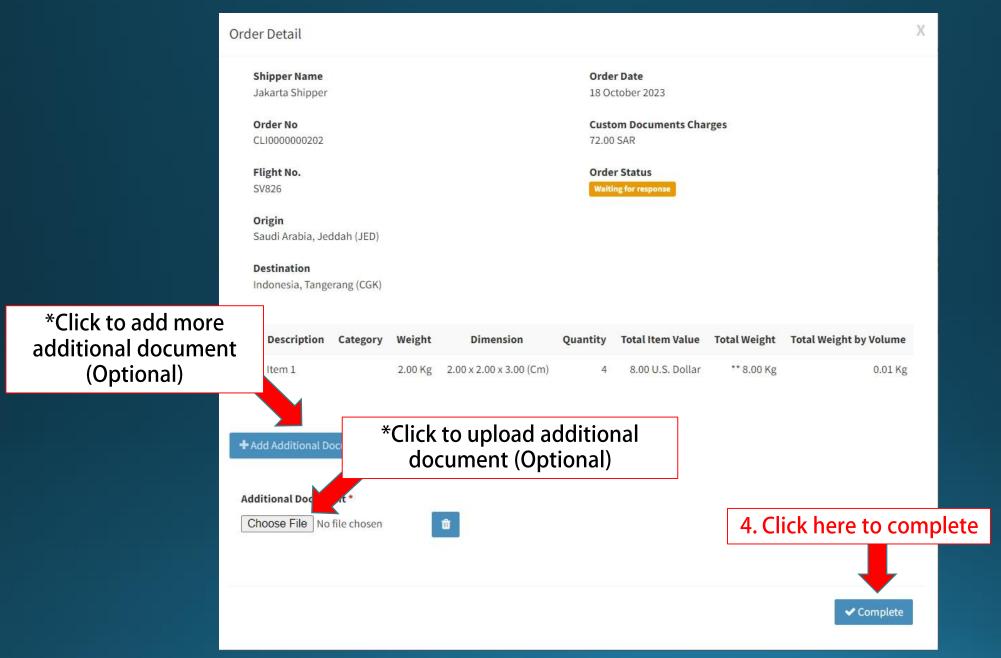

# Transporter Received Order Direct Entry









### **Print Barcode**





#### **Barcode Shipment**



#### KIRIMAN DIRECT ENTRY



#### (CUSTOMS DECLARATION)

| From | : | Yusu | f Mara   |
|------|---|------|----------|
|      |   |      | 1-1-41-4 |

Uber south terminal waiting lot, Jeddah, Governorate of Jidda, Provinsi Makkah, 21474, Arab Saudi

To: JKT TPP | Phone: 412512512 | Post Code: 14000

11



Wajib dilakukan Update Status Kiriman Direct Entry, Kiriman Gagal Antar Retur ke PO BOX COMBI36 JKP10000 Print Bag Label
Optional







### **Add Flights**



#### **Bag Label Example**

AIRMAIL

SAUDI ARABIA (SAJED)



JED7752 04234 20230918 00001 0120

DATE TRANSPORT:

26092023 JED JED442 AKJ

30092023 AKJ AKJ665 BKK

BAG NO. 1 OF 1

NO. OF ITEM: 1

UNLOADED:

**BKK** 

# **Upload MAWB**







## **Order Summary**