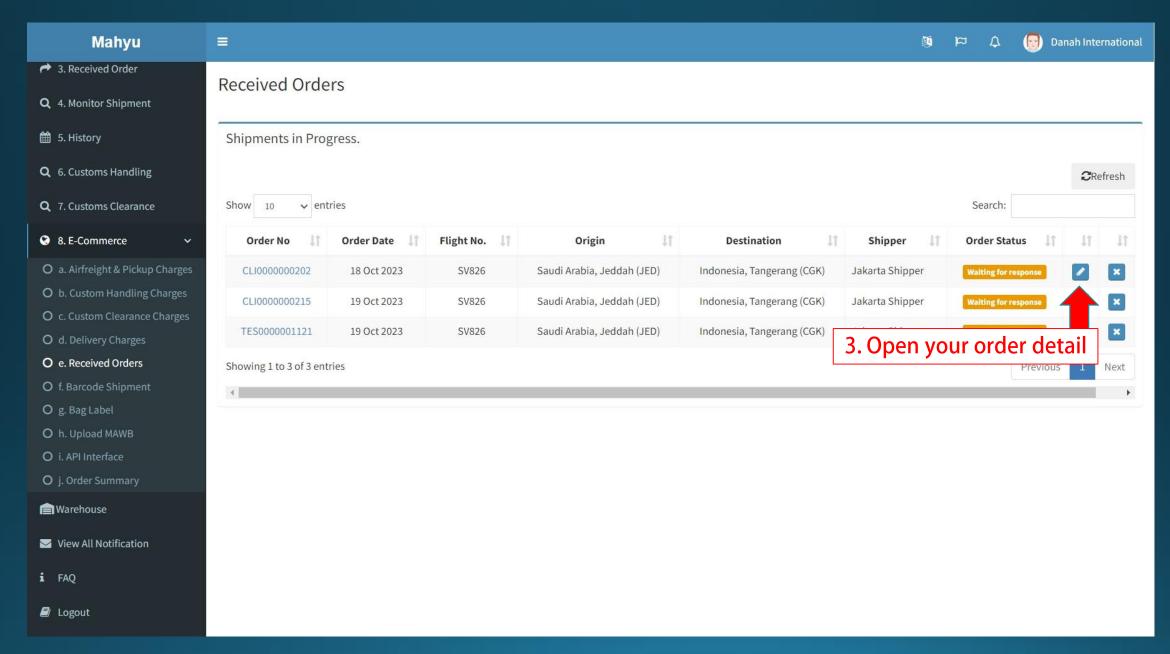

# Transporter Received Order Direct Entry









### **Print Barcode**





#### **Barcode Shipment**



#### KIRIMAN DIRECT ENTRY



#### (CUSTOMS DECLARATION)

| From | : | Yusu | f Mara   |
|------|---|------|----------|
|      |   |      | 1-1-41-4 |

Uber south terminal waiting lot, Jeddah, Governorate of Jidda, Provinsi Makkah, 21474, Arab Saudi

To: JKT TPP | Phone: 412512512 | Post Code: 14000

11



Wajib dilakukan Update Status Kiriman Direct Entry, Kiriman Gagal Antar Retur ke PO BOX COMBI36 JKP10000 Print Bag Label
Optional







### **Add Flights**



#### **Bag Label Example**

AIRMAIL

SAUDI ARABIA (SAJED)



JED7752 04234 20230918 00001 0120

DATE TRANSPORT:

26092023 JED JED442 AKJ

30092023 AKJ AKJ665 BKK

BAG NO. 1 OF 1

NO. OF ITEM: 1

UNLOADED:

**BKK** 

# **Upload MAWB**







## **Order Summary**