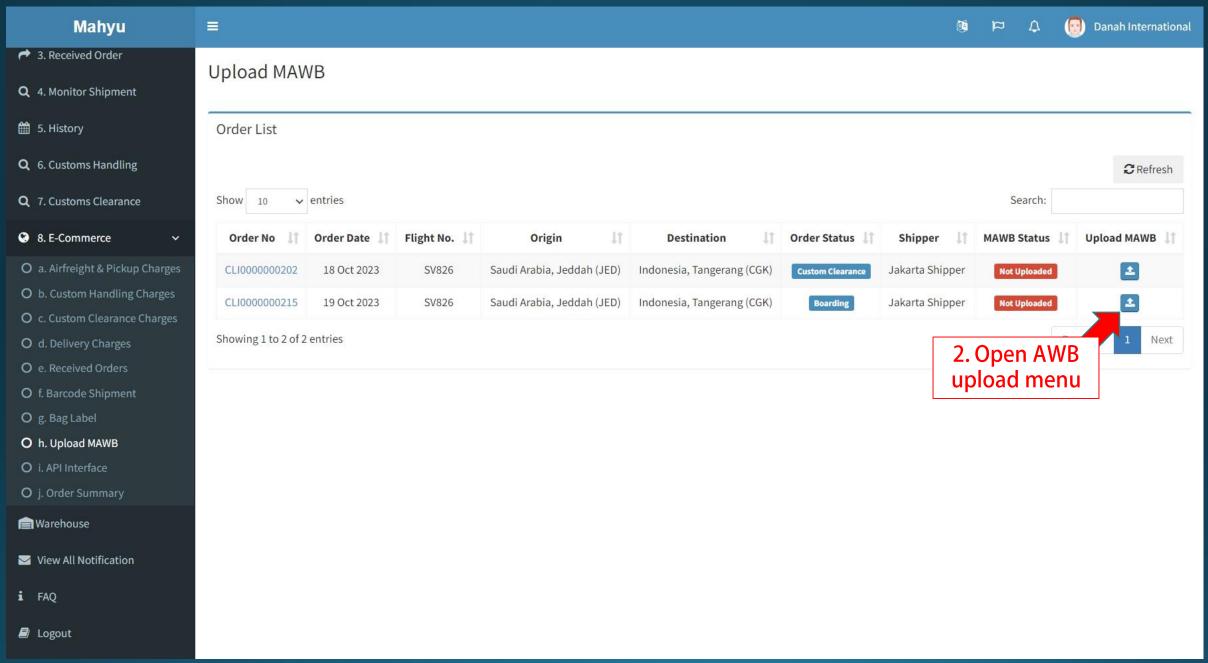

er Received Order Direct Entry









### **Print Barcode**





#### **Barcode Shipment**



#### KIRIMAN DIRECT ENTRY



#### (CUSTOMS DECLARATION)

| From | : | Yusu | f Mara   |
|------|---|------|----------|
|      |   |      | 1-1-41-4 |

Uber south terminal waiting lot, Jeddah, Governorate of Jidda, Provinsi Makkah, 21474, Arab Saudi

To: JKT TPP | Phone: 412512512 | Post Code: 14000

11



Wajib dilakukan Update Status Kiriman Direct Entry, Kiriman Gagal Antar Retur ke PO BOX COMBI36 JKP10000 Print Bag Label
Optional







### **Add Flights**



#### **Bag Label Example**

AIRMAIL

SAUDI ARABIA (SAJED)



JED7752 04234 20230918 00001 0120

DATE TRANSPORT:

26092023 JED JED442 AKJ

30092023 AKJ AKJ665 BKK

BAG NO. 1 OF 1

NO. OF ITEM: 1

UNLOADED:

**BKK** 

# **Upload MAWB**







## **Order Summary**