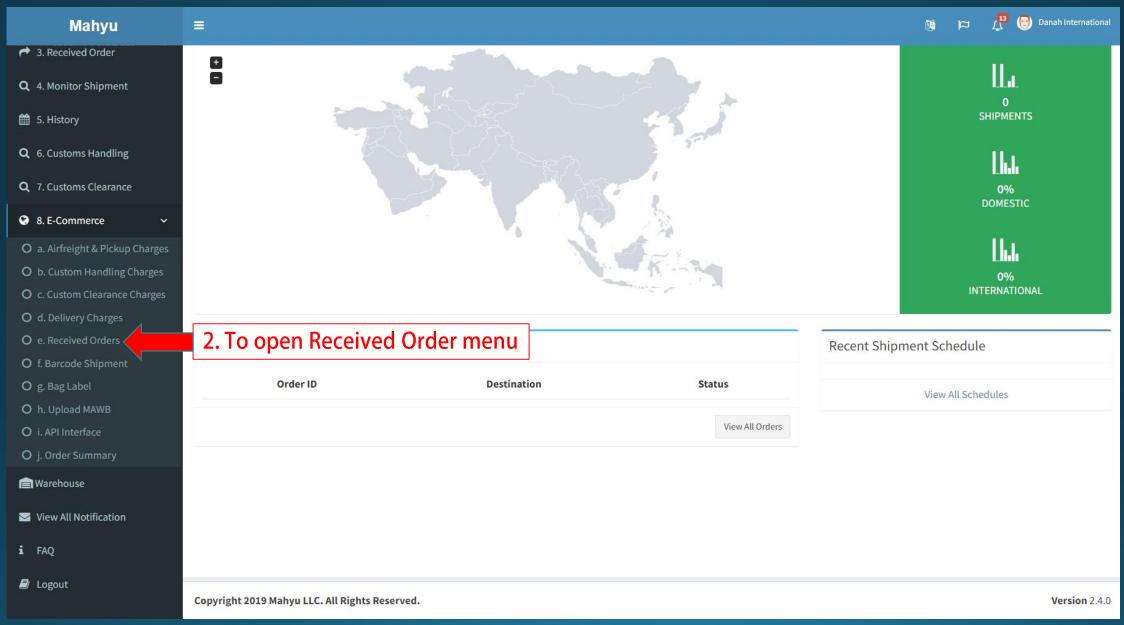

# Transporter Received Order Direct Entry









### **Print Barcode**





#### **Barcode Shipment**



#### KIRIMAN DIRECT ENTRY



#### (CUSTOMS DECLARATION)

| From | : | Yusu | f Mara   |
|------|---|------|----------|
|      |   |      | 1-1-41-4 |

Uber south terminal waiting lot, Jeddah, Governorate of Jidda, Provinsi Makkah, 21474, Arab Saudi

To: JKT TPP | Phone: 412512512 | Post Code: 14000

11



Wajib dilakukan Update Status Kiriman Direct Entry, Kiriman Gagal Antar Retur ke PO BOX COMBI36 JKP10000 Print Bag Label
Optional







### **Add Flights**



#### **Bag Label Example**

AIRMAIL

SAUDI ARABIA (SAJED)



JED7752 04234 20230918 00001 0120

DATE TRANSPORT:

26092023 JED JED442 AKJ

30092023 AKJ AKJ665 BKK

BAG NO. 1 OF 1

NO. OF ITEM: 1

UNLOADED:

**BKK** 

# **Upload MAWB**







## **Order Summary**