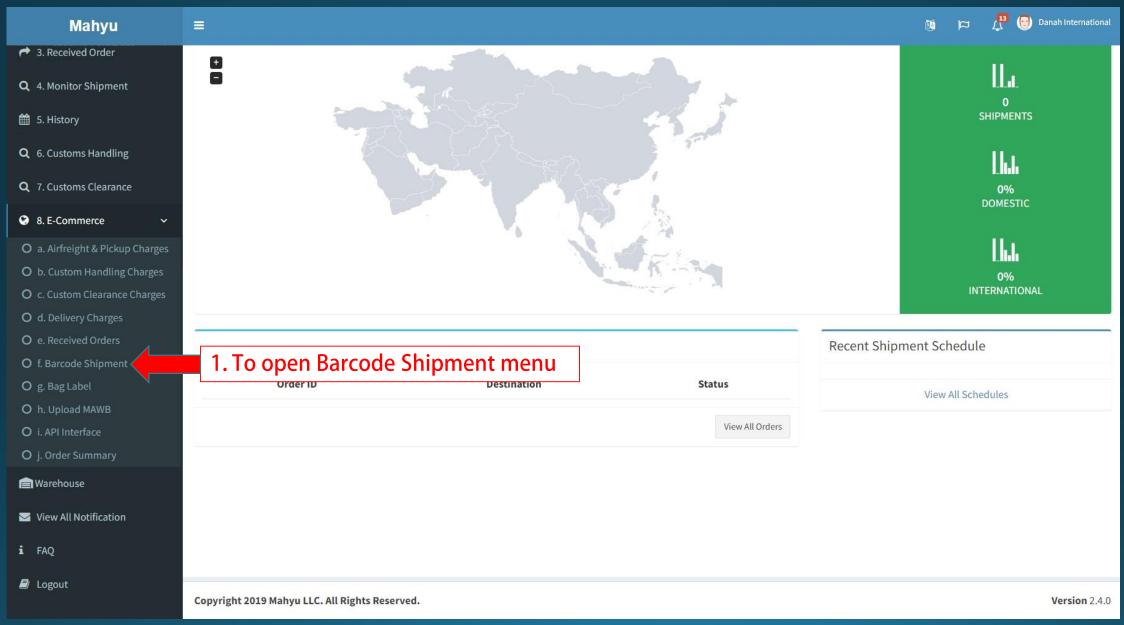

# Transporter Received Order Direct Entry









### **Print Barcode**





#### **Barcode Shipment**



#### KIRIMAN DIRECT ENTRY



#### (CUSTOMS DECLARATION)

| From | : | Yusu | f Mara   |
|------|---|------|----------|
|      |   |      | 1-1-41-4 |

Uber south terminal waiting lot, Jeddah, Governorate of Jidda, Provinsi Makkah, 21474, Arab Saudi

To: JKT TPP | Phone: 412512512 | Post Code: 14000

11



Wajib dilakukan Update Status Kiriman Direct Entry, Kiriman Gagal Antar Retur ke PO BOX COMBI36 JKP10000 Print Bag Label
Optional







### **Add Flights**



#### **Bag Label Example**

AIRMAIL

SAUDI ARABIA (SAJED)



JED7752 04234 20230918 00001 0120

DATE TRANSPORT:

26092023 JED JED442 AKJ

30092023 AKJ AKJ665 BKK

BAG NO. 1 OF 1

NO. OF ITEM: 1

UNLOADED:

**BKK** 

# **Upload MAWB**







## **Order Summary**