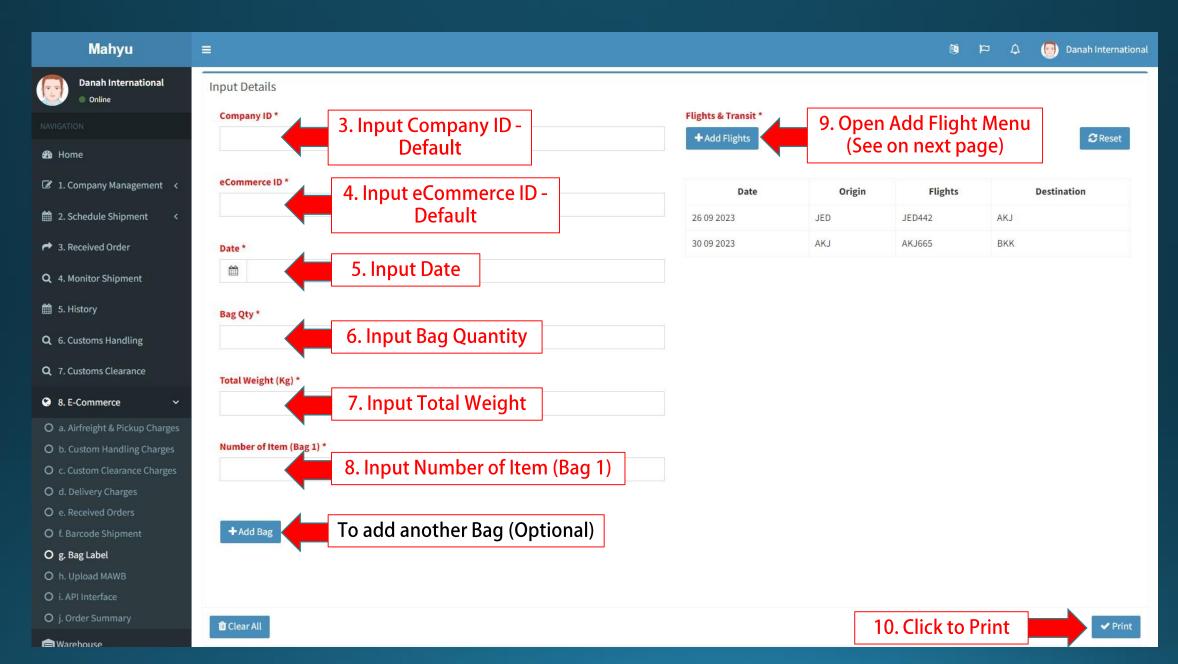

# Transporter Received Order Direct Entry









### **Print Barcode**





#### **Barcode Shipment**



#### KIRIMAN DIRECT ENTRY



#### (CUSTOMS DECLARATION)

| From | : | Yusu | f Mara   |
|------|---|------|----------|
|      |   |      | 1-1-41-4 |

Uber south terminal waiting lot, Jeddah, Governorate of Jidda, Provinsi Makkah, 21474, Arab Saudi

To: JKT TPP | Phone: 412512512 | Post Code: 14000

11



Wajib dilakukan Update Status Kiriman Direct Entry, Kiriman Gagal Antar Retur ke PO BOX COMBI36 JKP10000 Print Bag Label
Optional







### **Add Flights**



#### **Bag Label Example**

AIRMAIL

SAUDI ARABIA (SAJED)



JED7752 04234 20230918 00001 0120

DATE TRANSPORT:

26092023 JED JED442 AKJ

30092023 AKJ AKJ665 BKK

BAG NO. 1 OF 1

NO. OF ITEM: 1

UNLOADED:

**BKK** 

# **Upload MAWB**







## **Order Summary**