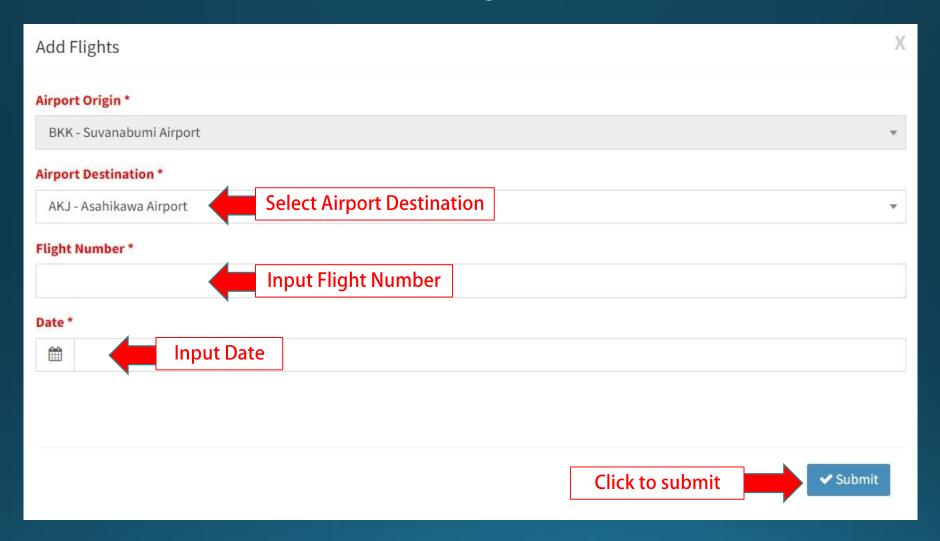

# Transporter Received Order Direct Entry









### **Print Barcode**





#### **Barcode Shipment**



#### KIRIMAN DIRECT ENTRY



#### (CUSTOMS DECLARATION)

| From | : | Yusu | f Mara   |
|------|---|------|----------|
|      |   |      | 1-1-41-4 |

Uber south terminal waiting lot, Jeddah, Governorate of Jidda, Provinsi Makkah, 21474, Arab Saudi

To: JKT TPP | Phone: 412512512 | Post Code: 14000

11



Wajib dilakukan Update Status Kiriman Direct Entry, Kiriman Gagal Antar Retur ke PO BOX COMBI36 JKP10000 Print Bag Label
Optional







### **Add Flights**



#### **Bag Label Example**

AIRMAIL

SAUDI ARABIA (SAJED)



JED7752 04234 20230918 00001 0120

DATE TRANSPORT:

26092023 JED JED442 AKJ

30092023 AKJ AKJ665 BKK

BAG NO. 1 OF 1

NO. OF ITEM: 1

UNLOADED:

**BKK** 

# **Upload MAWB**







## **Order Summary**