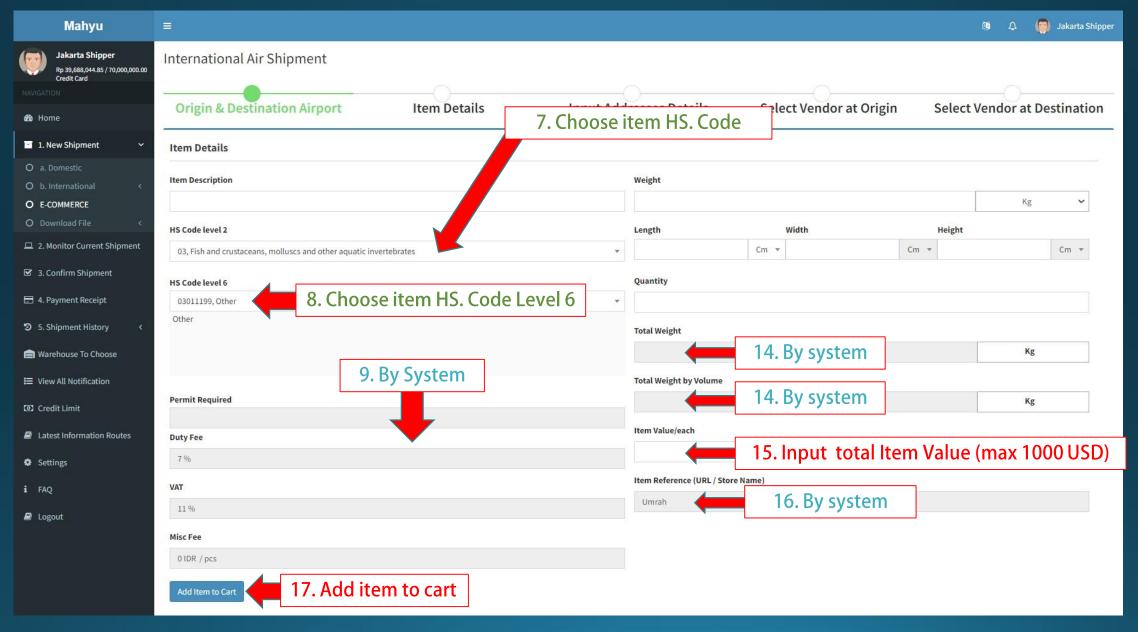

#### (Shipper) New Shipment E-Commerce - Input new item - "Add item to cart" when finished