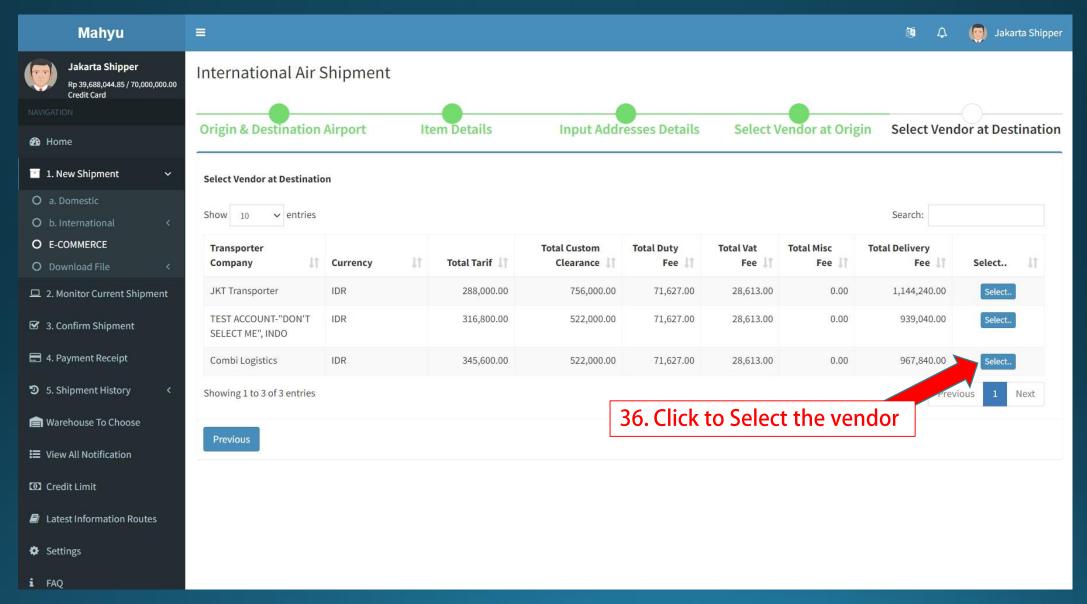

vailable Address
- ☑Self Pickup

## Self Pickup

Shipment when arrives at Indonesia via Jakarta will be stored at Combi Logistics warehouse

#### **Delivery Information**

- ☐Use Available Address
- ☐Self Pickup

## No - Self Pickup

Shipment is directly sent to consignee address in Indonesia via our courier partner

## **Delivery Informati**

- ✓ Use Available Address
- ✓ Self Pickup

Available address, to provide you with list of save address from previous shipment

#### (Shipper) Main Menu



#### (Shipper) Main Menu



#### (Shipper) Main Menu



#### (Shipper) New Shipment E-Commerce - Input new item - "Add item to cart" when finished



#### View – List Item on Cart







#### (Shipper) to select preferred vendor at origin



### (Shipper) to select preferred vendor at destination



#### (Shipper) Order summary



#### (Shipper) Order summary