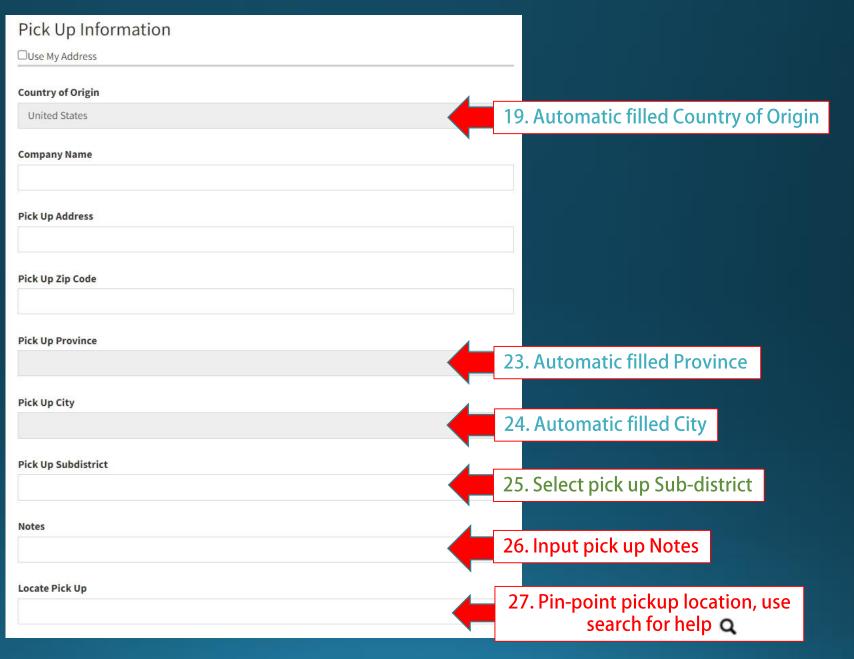

#### (Shipper) New Shipment E-Commerce - Input new item - "Add item to cart" when finished