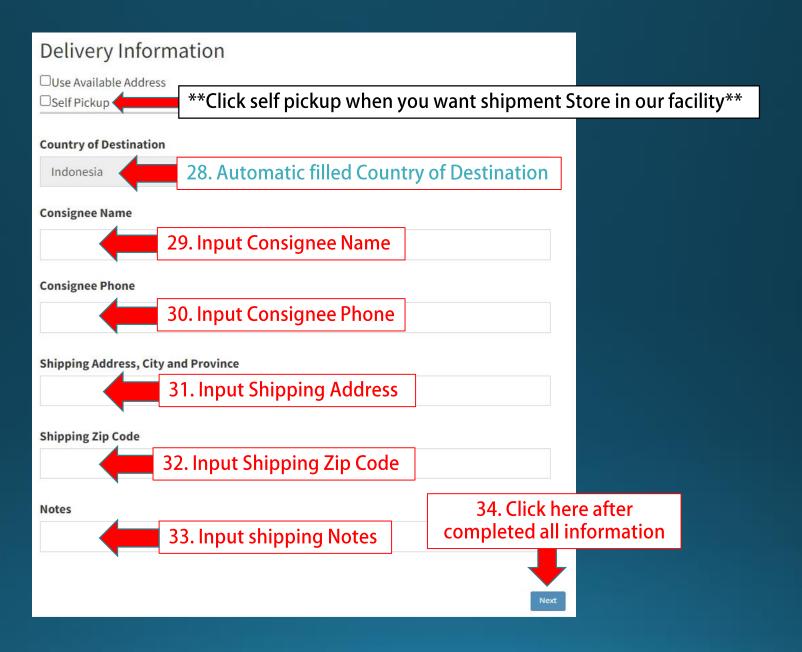

## **Delivery Informa**

- Use Available Address
- ☑Self Pickup

## Self Pickup

Shipment when arrives at Indonesia via Jakarta will be stored at Combi Logistics warehouse

#### **Delivery Information**

- ☐Use Available Address
- ☐Self Pickup

## No - Self Pickup

Shipment is directly sent to consignee address in Indonesia via our courier partner

## **Delivery Informati**

- ✓ Use Available Address
- ✓ Self Pickup

Available address, to provide you with list of save address from previous shipment