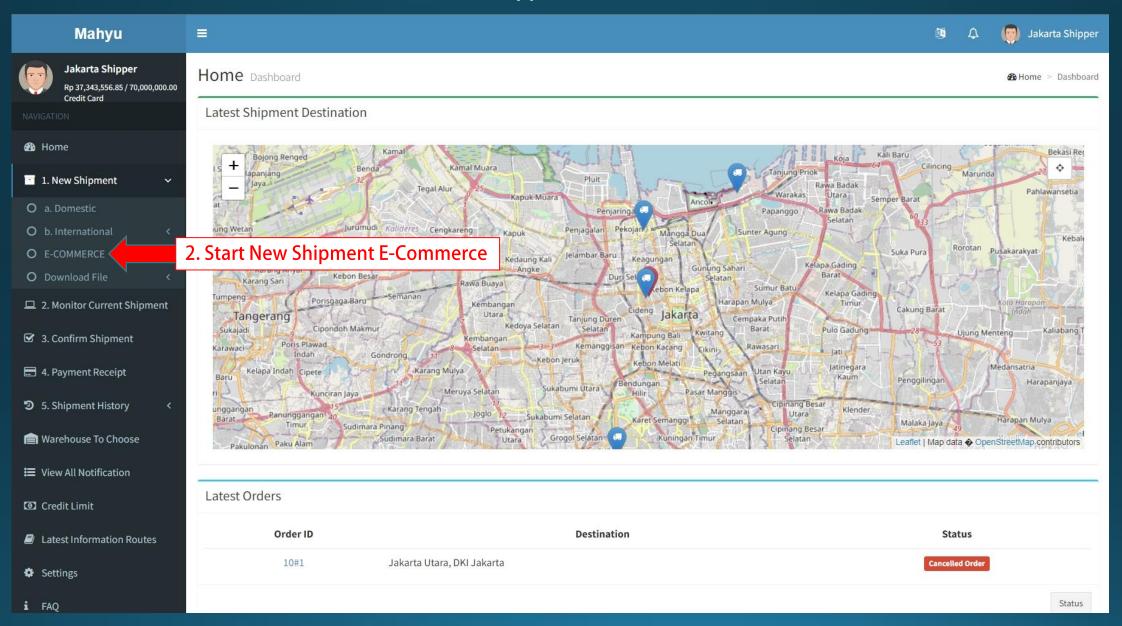

# New Shipment E-Commerce Saudi - Indonesia

## **Delivery Informa**

- Use Available Address
- ☑Self Pickup

## Self Pickup

Shipment when arrives at Indonesia via Jakarta will be stored at Combi Logistics warehouse

#### **Delivery Information**

- ☐Use Available Address
- ☐Self Pickup

## No - Self Pickup

Shipment is directly sent to consignee address in Indonesia via our courier partner

## **Delivery Informati**

- ✓ Use Available Address
- ✓ Self Pickup

Available address, to provide you with list of save address from previous shipment

#### (Shipper) Main Menu



#### (Shipper) Main Menu



#### (Shipper) Main Menu



#### (Shipper) New Shipment E-Commerce - Input new item - "Add item to cart" when finished



#### View – List Item on Cart







#### (Shipper) to select preferred vendor at origin



### (Shipper) to select preferred vendor at destination



#### (Shipper) Order summary



#### (Shipper) Order summary