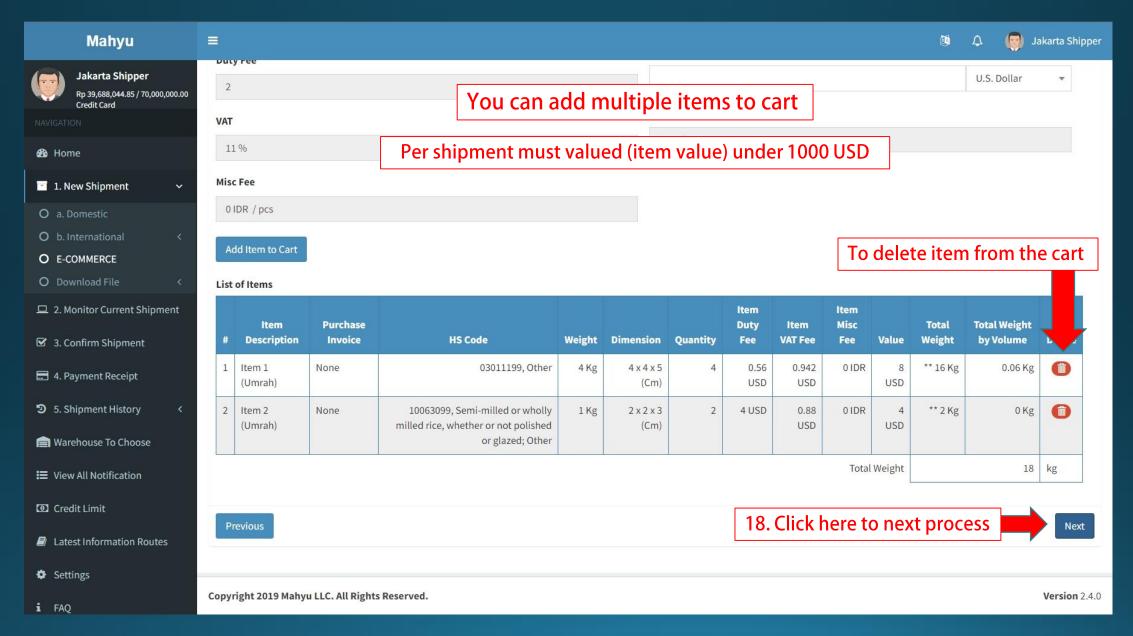

#### (Shipper) New Shipment E-Commerce - Input new item - "Add item to cart" when finished

#### View – List Item on Cart