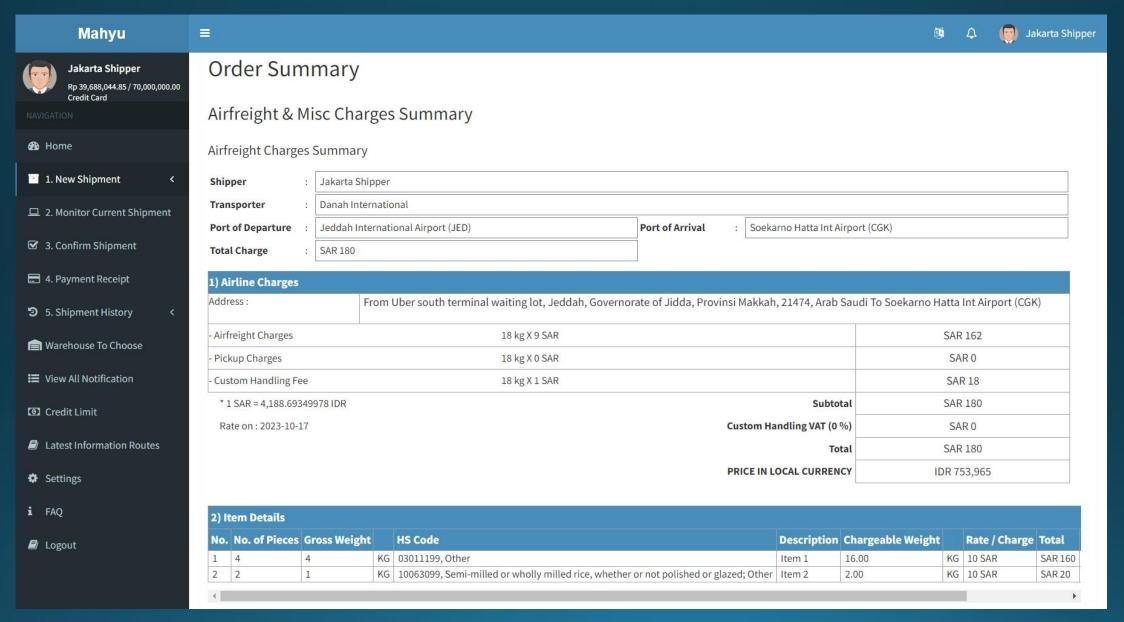

## Self Pickup

Shipment when arrives at Indonesia via Jakarta will be stored at Combi Logistics warehouse

#### **Delivery Information**

- ☐Use Available Address
- ☐Self Pickup

## No - Self Pickup

Shipment is directly sent to consignee address in Indonesia via our courier partner

## **Delivery Informati**

- ✓ Use Available Address
- ✓ Self Pickup

Available address, to provide you with list of save address from previous shipment

#### (Shipper) Main Menu



#### (Shipper) Main Menu



#### (Shipper) Main Menu



#### (Shipper) New Shipment E-Commerce - Input new item - "Add item to cart" when finished



#### View – List Item on Cart







#### (Shipper) to select preferred vendor at origin



### (Shipper) to select preferred vendor at destination



#### (Shipper) Order summary



#### (Shipper) Order summary