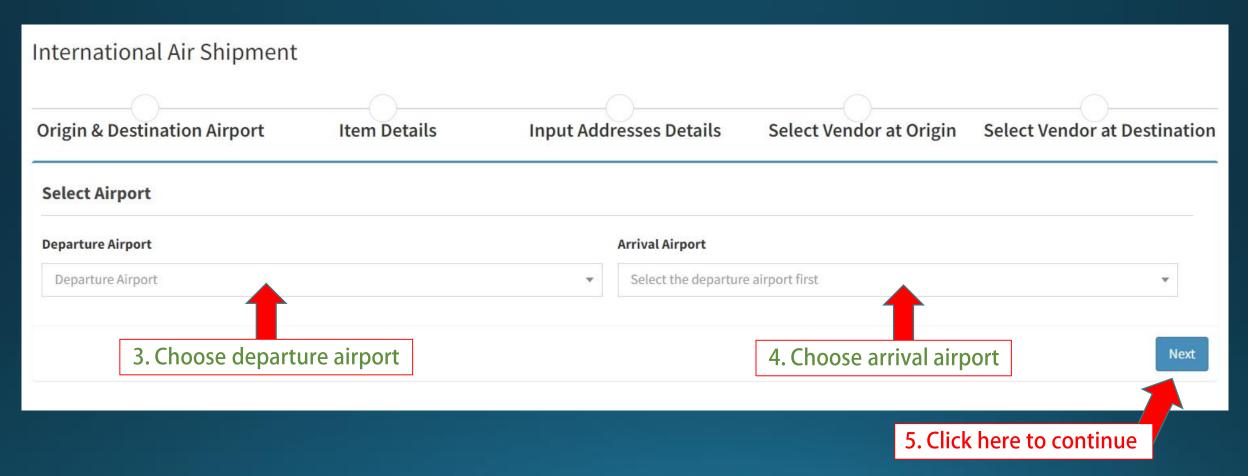

# New Shipment E-Commerce Saudi - Indonesia

## **Delivery Informa**

- Use Available Address
- ☑Self Pickup

## Self Pickup

Shipment when arrives at Indonesia via Jakarta will be stored at Combi Logistics warehouse

#### **Delivery Information**

- ☐Use Available Address
- ☐Self Pickup

## No - Self Pickup

Shipment is directly sent to consignee address in Indonesia via our courier partner

## **Delivery Informati**

- ✓ Use Available Address
- ✓ Self Pickup

Available address, to provide you with list of save address from previous shipment

#### (Shipper) Main Menu



#### (Shipper) Main Menu



#### (Shipper) Main Menu



#### (Shipper) New Shipment E-Commerce - Input new item - "Add item to cart" when finished



#### View – List Item on Cart







#### (Shipper) to select preferred vendor at origin



### (Shipper) to select preferred vendor at destination



#### (Shipper) Order summary



#### (Shipper) Order summary