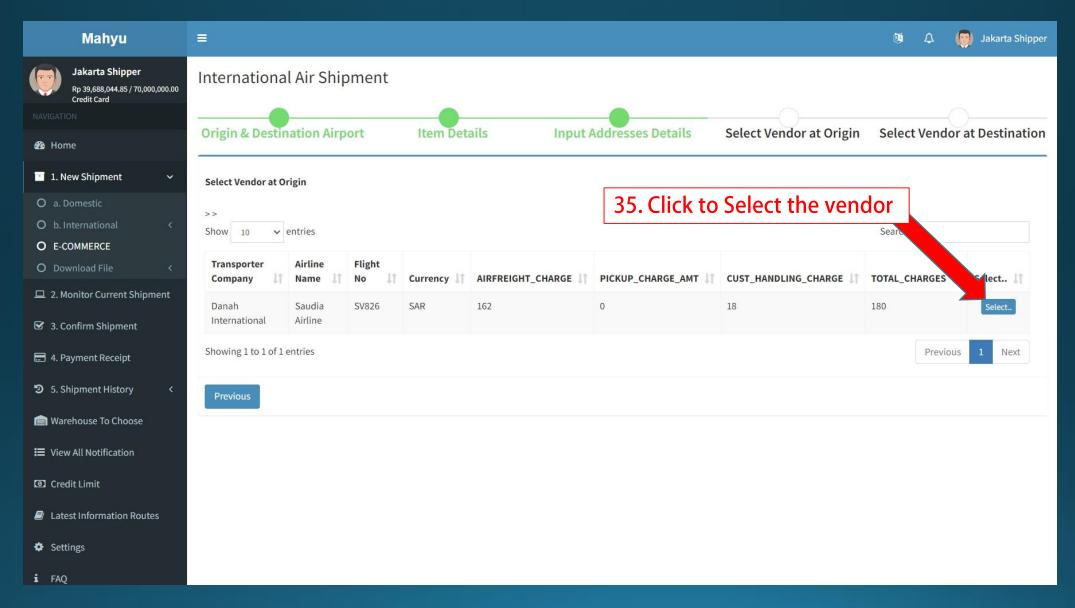

ommerce Saudi - Indonesia

## **Delivery Informa**

- Use Available Address
- ☑Self Pickup

## Self Pickup

Shipment when arrives at Indonesia via Jakarta will be stored at Combi Logistics warehouse

#### **Delivery Information**

- ☐Use Available Address
- ☐Self Pickup

## No - Self Pickup

Shipment is directly sent to consignee address in Indonesia via our courier partner

## **Delivery Informati**

- ✓ Use Available Address
- ✓ Self Pickup

Available address, to provide you with list of save address from previous shipment

#### (Shipper) Main Menu



#### (Shipper) Main Menu



#### (Shipper) Main Menu



#### (Shipper) New Shipment E-Commerce - Input new item - "Add item to cart" when finished



#### View – List Item on Cart







#### (Shipper) to select preferred vendor at origin



### (Shipper) to select preferred vendor at destination



#### (Shipper) Order summary



#### (Shipper) Order summary