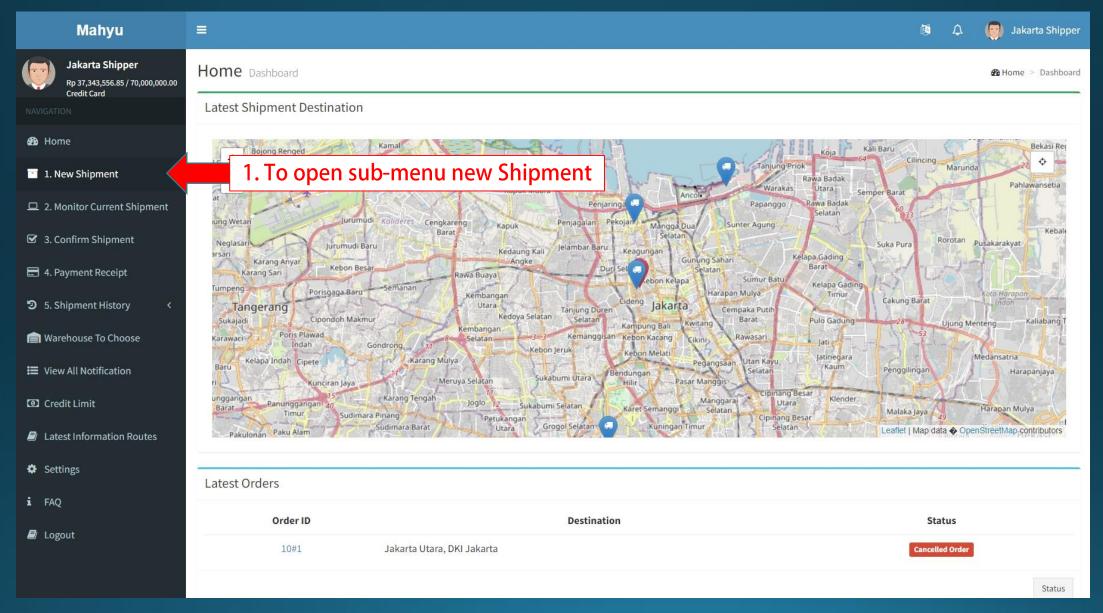

# New Shipment E-Commerce Saudi - Indonesia

## **Delivery Informa**

- Use Available Address
- ☑Self Pickup

## Self Pickup

Shipment when arrives at Indonesia via Jakarta will be stored at Combi Logistics warehouse

#### **Delivery Information**

- ☐Use Available Address
- ☐Self Pickup

## No - Self Pickup

Shipment is directly sent to consignee address in Indonesia via our courier partner

## **Delivery Informati**

- ✓ Use Available Address
- ✓ Self Pickup

Available address, to provide you with list of save address from previous shipment

#### (Shipper) Main Menu



#### (Shipper) Main Menu



#### (Shipper) Main Menu



#### (Shipper) New Shipment E-Commerce - Input new item - "Add item to cart" when finished



#### View – List Item on Cart







#### (Shipper) to select preferred vendor at origin



### (Shipper) to select preferred vendor at destination



#### (Shipper) Order summary



#### (Shipper) Order summary