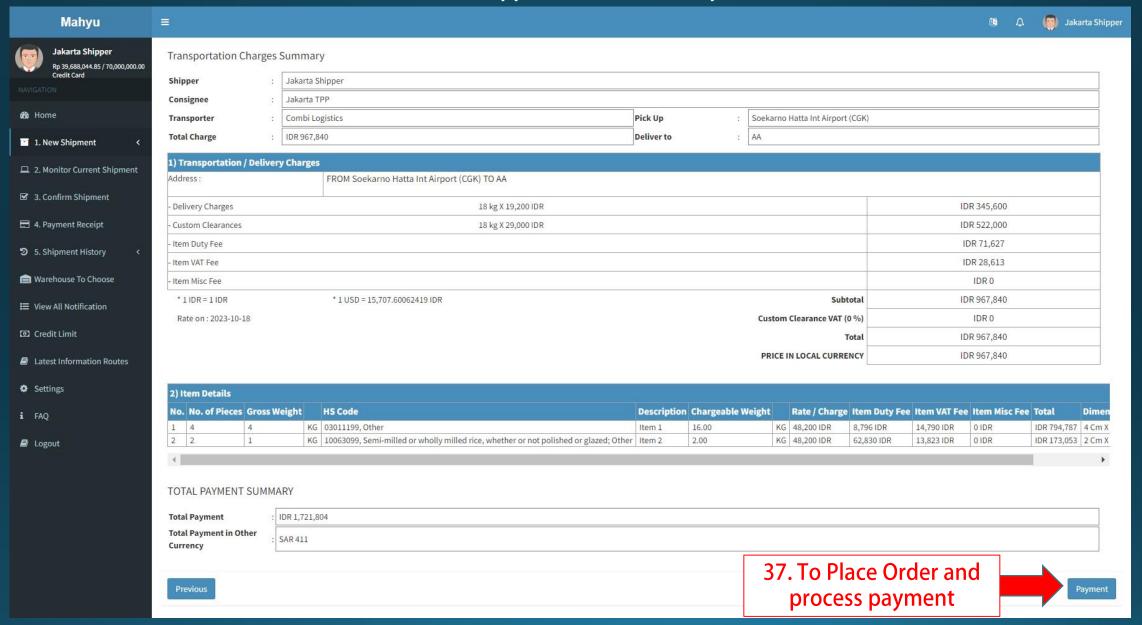

rrives at Indonesia via Jakarta will be stored at Combi Logistics warehouse

#### **Delivery Information**

- ☐Use Available Address
- ☐Self Pickup

## No - Self Pickup

Shipment is directly sent to consignee address in Indonesia via our courier partner

## **Delivery Informati**

- ✓ Use Available Address
- ✓ Self Pickup

Available address, to provide you with list of save address from previous shipment

#### (Shipper) Main Menu



#### (Shipper) Main Menu



#### (Shipper) Main Menu



#### (Shipper) New Shipment E-Commerce - Input new item - "Add item to cart" when finished



#### View – List Item on Cart







#### (Shipper) to select preferred vendor at origin



### (Shipper) to select preferred vendor at destination



#### (Shipper) Order summary



#### (Shipper) Order summary