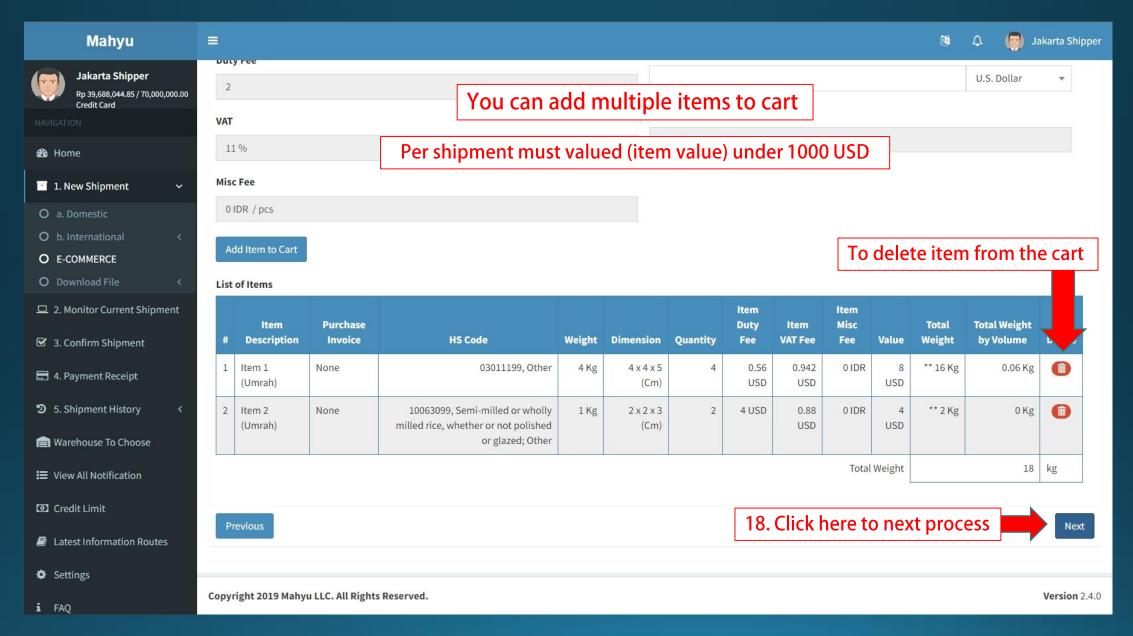

### (Shipper) New Shipment Direct Entry - Input new item - "Add item to cart" when finished

#### View – List Item on Cart