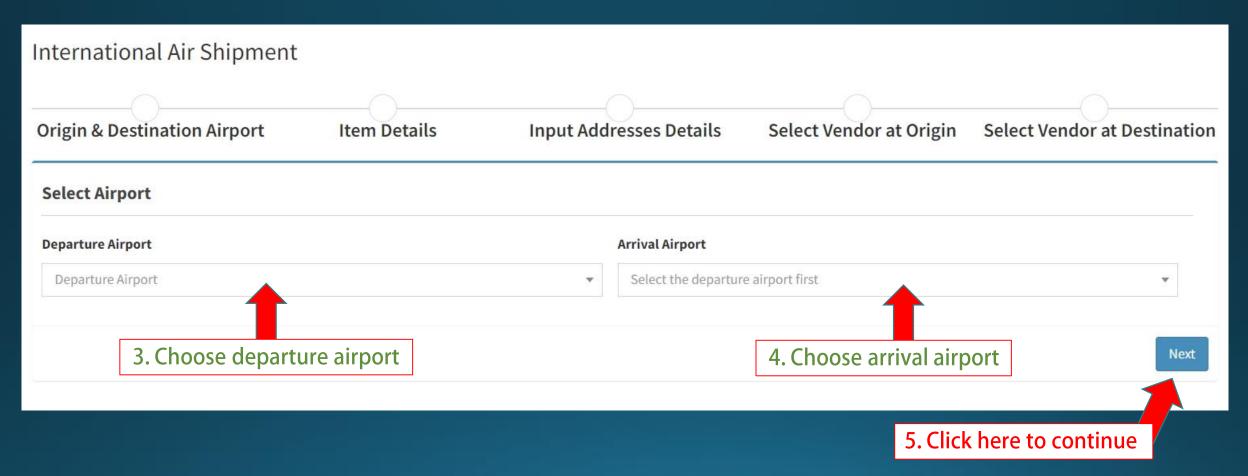

New Shipment Direct Entry Saudi - Indonesia

# **Delivery Informa**

- Use Available Address
- ☑Self Pickup

# Self Pickup

Shipment when arrives at Indonesia via Jakarta will be stored at Combi Logistics warehouse

#### **Delivery Information**

- ☐Use Available Address
- ☐Self Pickup

# No - Self Pickup

Shipment is directly sent to consignee address in Indonesia via our courier partner

# **Delivery Informati**

- ✓ Use Available Address
- ✓ Self Pickup

Available address, to provide you with list of save address from previous shipment

#### (Shipper) Main Menu



#### (Shipper) Main Menu



### (Shipper) Main Menu



### (Shipper) New Shipment Direct Entry - Input new item - "Add item to cart" when finished



#### View – List Item on Cart







#### (Shipper) to select preferred vendor at origin



## (Shipper) to select preferred vendor at destination



### (Shipper) Order summary



### (Shipper) Order summary