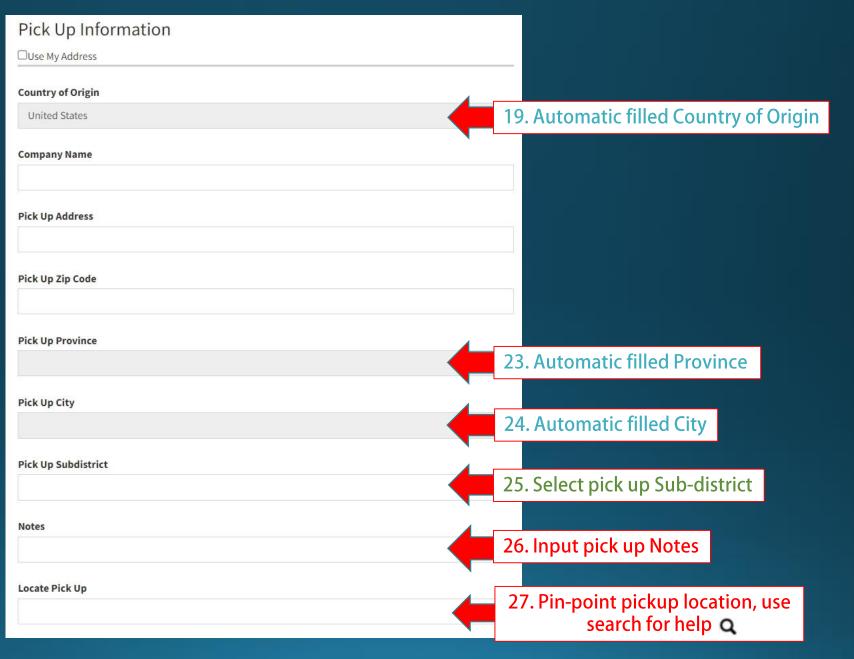

New Shipment Direct Entry Saudi - Indonesia

# **Delivery Informa**

- Use Available Address
- ☑Self Pickup

# Self Pickup

Shipment when arrives at Indonesia via Jakarta will be stored at Combi Logistics warehouse

#### **Delivery Information**

- ☐Use Available Address
- ☐Self Pickup

# No - Self Pickup

Shipment is directly sent to consignee address in Indonesia via our courier partner

# **Delivery Informati**

- ✓ Use Available Address
- ✓ Self Pickup

Available address, to provide you with list of save address from previous shipment

#### (Shipper) Main Menu



#### (Shipper) Main Menu



### (Shipper) Main Menu



### (Shipper) New Shipment Direct Entry - Input new item - "Add item to cart" when finished



#### View – List Item on Cart







#### (Shipper) to select preferred vendor at origin



## (Shipper) to select preferred vendor at destination



### (Shipper) Order summary



### (Shipper) Order summary