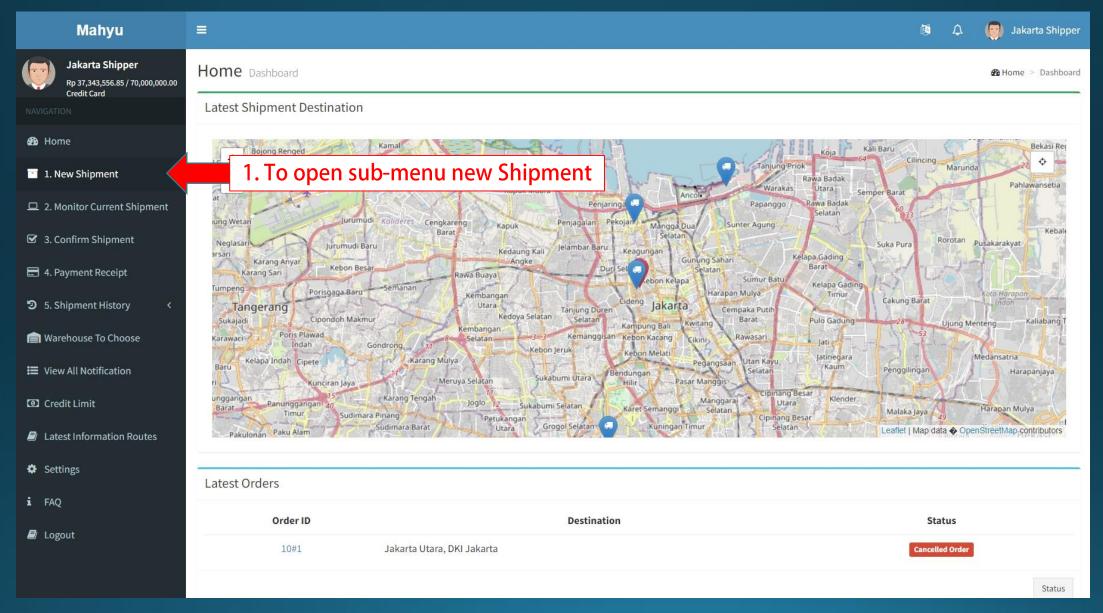

New Shipment Direct Entry Saudi - Indonesia

# **Delivery Informa**

- Use Available Address
- ☑Self Pickup

# Self Pickup

Shipment when arrives at Indonesia via Jakarta will be stored at Combi Logistics warehouse

#### **Delivery Information**

- ☐Use Available Address
- ☐Self Pickup

# No - Self Pickup

Shipment is directly sent to consignee address in Indonesia via our courier partner

# **Delivery Informati**

- ✓ Use Available Address
- ✓ Self Pickup

Available address, to provide you with list of save address from previous shipment

#### (Shipper) Main Menu



#### (Shipper) Main Menu



### (Shipper) Main Menu



### (Shipper) New Shipment Direct Entry - Input new item - "Add item to cart" when finished



#### View – List Item on Cart







#### (Shipper) to select preferred vendor at origin



## (Shipper) to select preferred vendor at destination



### (Shipper) Order summary



### (Shipper) Order summary