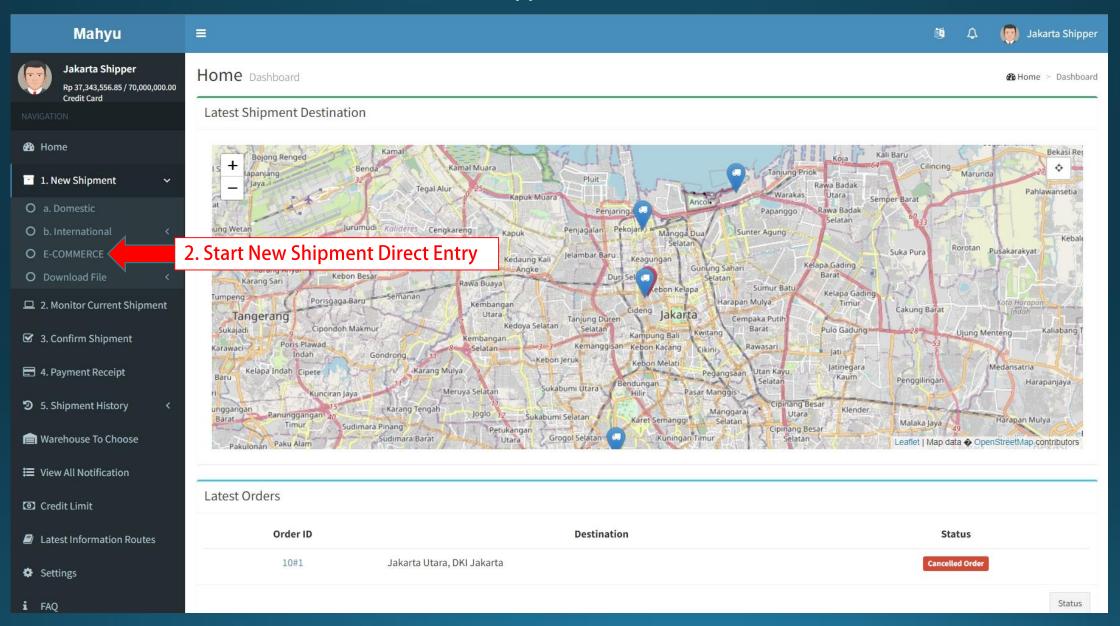

New Shipment Direct Entry Saudi - Indonesia

# **Delivery Informa**

- Use Available Address
- ☑Self Pickup

# Self Pickup

Shipment when arrives at Indonesia via Jakarta will be stored at Combi Logistics warehouse

#### **Delivery Information**

- ☐Use Available Address
- ☐Self Pickup

# No - Self Pickup

Shipment is directly sent to consignee address in Indonesia via our courier partner

# **Delivery Informati**

- ✓ Use Available Address
- ✓ Self Pickup

Available address, to provide you with list of save address from previous shipment

#### (Shipper) Main Menu



#### (Shipper) Main Menu



### (Shipper) Main Menu



### (Shipper) New Shipment Direct Entry - Input new item - "Add item to cart" when finished



#### View – List Item on Cart







#### (Shipper) to select preferred vendor at origin



## (Shipper) to select preferred vendor at destination



### (Shipper) Order summary



### (Shipper) Order summary