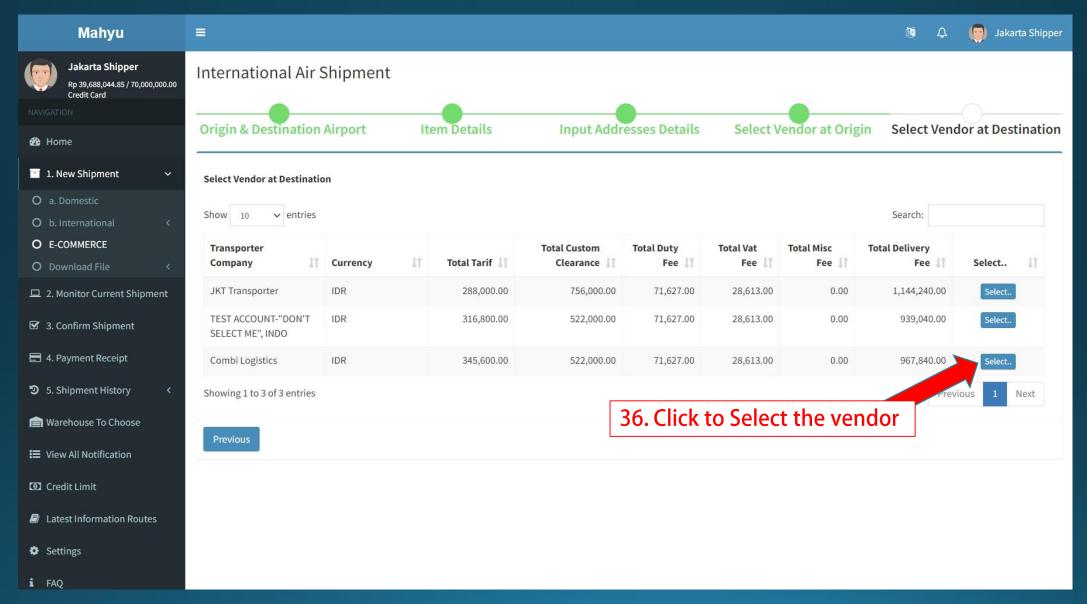

se Available Address
- ☑Self Pickup

# Self Pickup

Shipment when arrives at Indonesia via Jakarta will be stored at Combi Logistics warehouse

#### **Delivery Information**

- ☐Use Available Address
- ☐Self Pickup

# No - Self Pickup

Shipment is directly sent to consignee address in Indonesia via our courier partner

# **Delivery Informati**

- ✓ Use Available Address
- ✓ Self Pickup

Available address, to provide you with list of save address from previous shipment

#### (Shipper) Main Menu



#### (Shipper) Main Menu



### (Shipper) Main Menu



### (Shipper) New Shipment Direct Entry - Input new item - "Add item to cart" when finished



#### View – List Item on Cart







#### (Shipper) to select preferred vendor at origin



## (Shipper) to select preferred vendor at destination



### (Shipper) Order summary



### (Shipper) Order summary