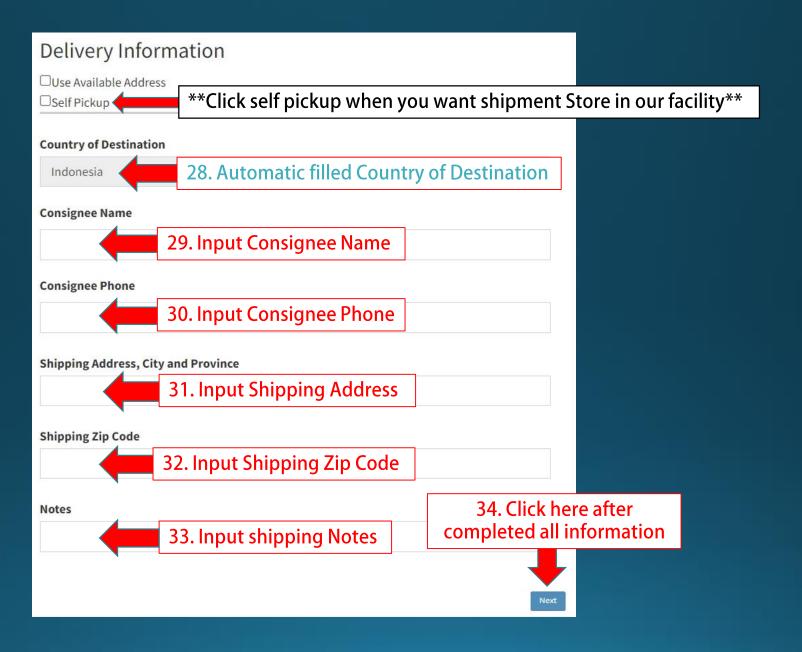

# **Delivery Informa**

- Use Available Address
- ☑Self Pickup

# Self Pickup

Shipment when arrives at Indonesia via Jakarta will be stored at Combi Logistics warehouse

#### **Delivery Information**

- ☐Use Available Address
- ☐Self Pickup

# No - Self Pickup

Shipment is directly sent to consignee address in Indonesia via our courier partner

# **Delivery Informati**

- ✓ Use Available Address
- ✓ Self Pickup

Available address, to provide you with list of save address from previous shipment