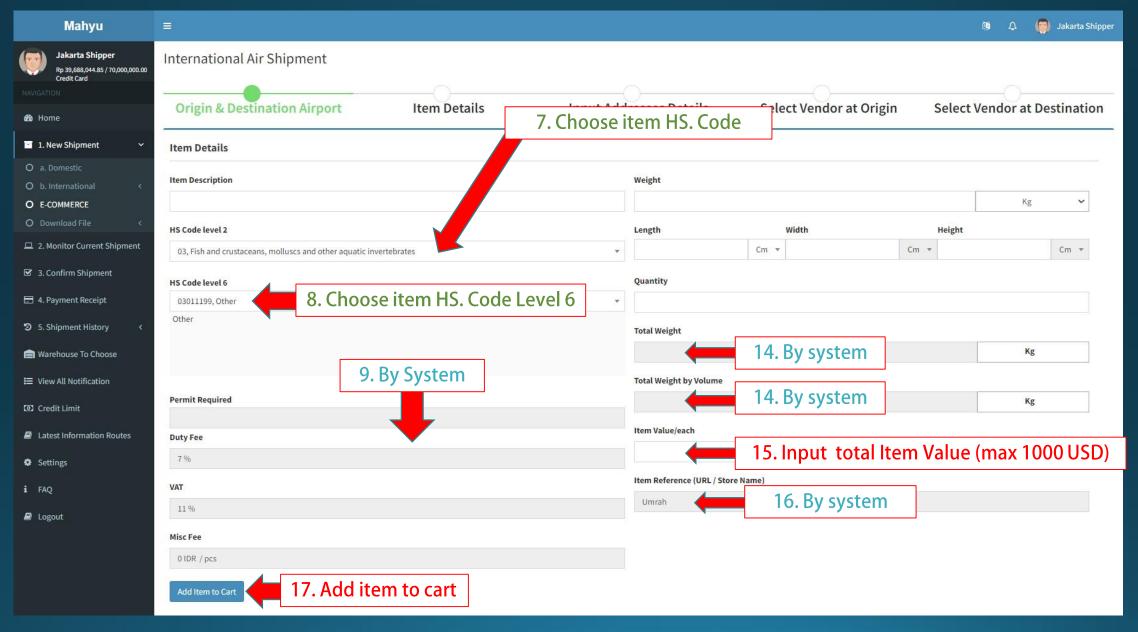

### (Shipper) New Shipment Direct Entry - Input new item - "Add item to cart" when finished