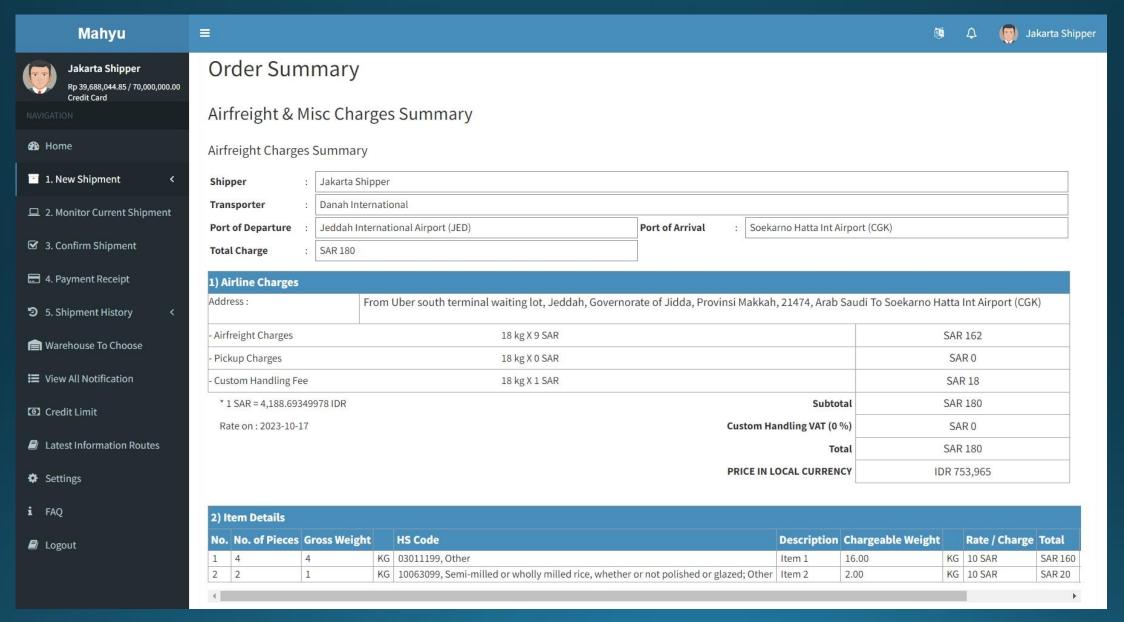

ckup

# Self Pickup

Shipment when arrives at Indonesia via Jakarta will be stored at Combi Logistics warehouse

#### **Delivery Information**

- ☐Use Available Address
- ☐Self Pickup

# No - Self Pickup

Shipment is directly sent to consignee address in Indonesia via our courier partner

# **Delivery Informati**

- ✓ Use Available Address
- ✓ Self Pickup

Available address, to provide you with list of save address from previous shipment

#### (Shipper) Main Menu



#### (Shipper) Main Menu



### (Shipper) Main Menu



### (Shipper) New Shipment Direct Entry - Input new item - "Add item to cart" when finished



#### View – List Item on Cart







#### (Shipper) to select preferred vendor at origin



## (Shipper) to select preferred vendor at destination



### (Shipper) Order summary



### (Shipper) Order summary