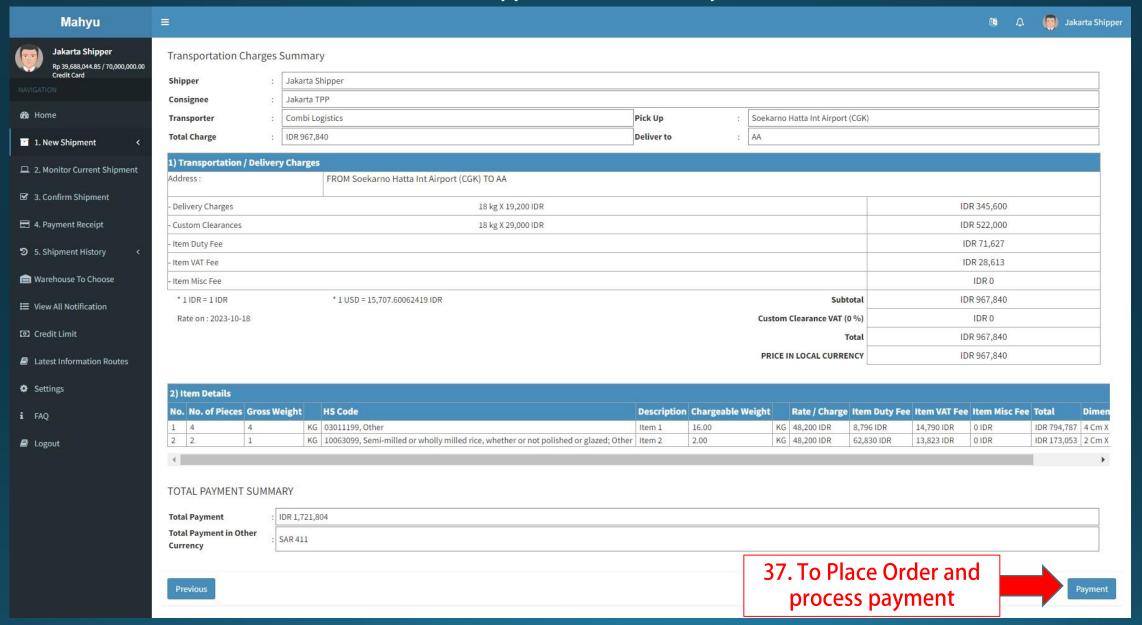

hen arrives at Indonesia via Jakarta will be stored at Combi Logistics warehouse

#### **Delivery Information**

- ☐Use Available Address
- ☐Self Pickup

# No - Self Pickup

Shipment is directly sent to consignee address in Indonesia via our courier partner

# **Delivery Informati**

- ✓ Use Available Address
- ✓ Self Pickup

Available address, to provide you with list of save address from previous shipment

#### (Shipper) Main Menu



#### (Shipper) Main Menu



### (Shipper) Main Menu



### (Shipper) New Shipment Direct Entry - Input new item - "Add item to cart" when finished



#### View – List Item on Cart







#### (Shipper) to select preferred vendor at origin



## (Shipper) to select preferred vendor at destination



### (Shipper) Order summary



### (Shipper) Order summary