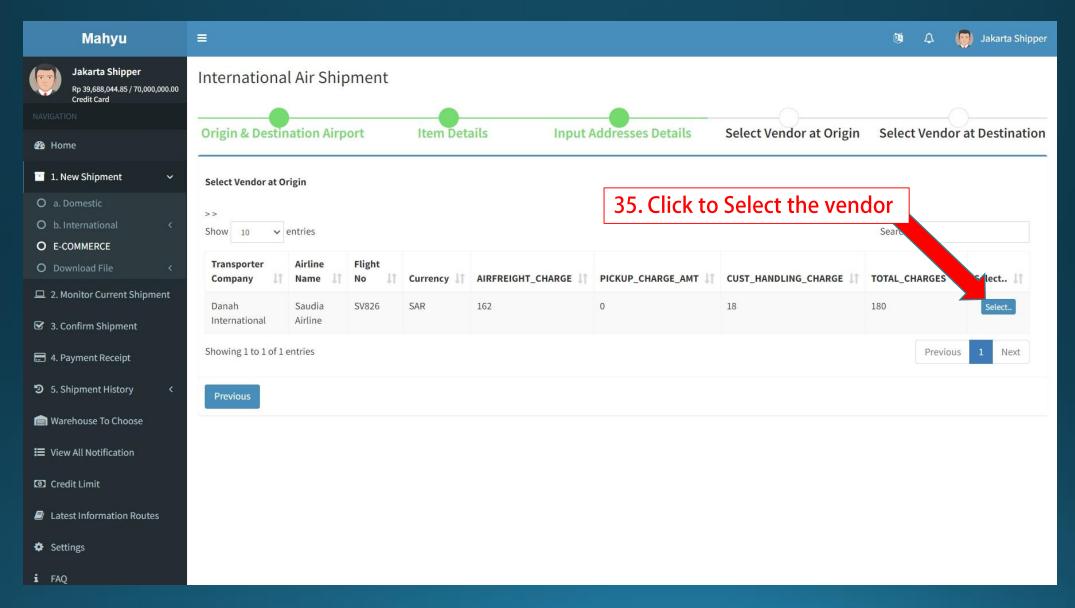

irect Entry Saudi - Indonesia

# **Delivery Informa**

- Use Available Address
- ☑Self Pickup

# Self Pickup

Shipment when arrives at Indonesia via Jakarta will be stored at Combi Logistics warehouse

#### **Delivery Information**

- ☐Use Available Address
- ☐Self Pickup

# No - Self Pickup

Shipment is directly sent to consignee address in Indonesia via our courier partner

# **Delivery Informati**

- ✓ Use Available Address
- ✓ Self Pickup

Available address, to provide you with list of save address from previous shipment

#### (Shipper) Main Menu



#### (Shipper) Main Menu



### (Shipper) Main Menu



### (Shipper) New Shipment Direct Entry - Input new item - "Add item to cart" when finished



#### View – List Item on Cart







#### (Shipper) to select preferred vendor at origin



## (Shipper) to select preferred vendor at destination



### (Shipper) Order summary



### (Shipper) Order summary