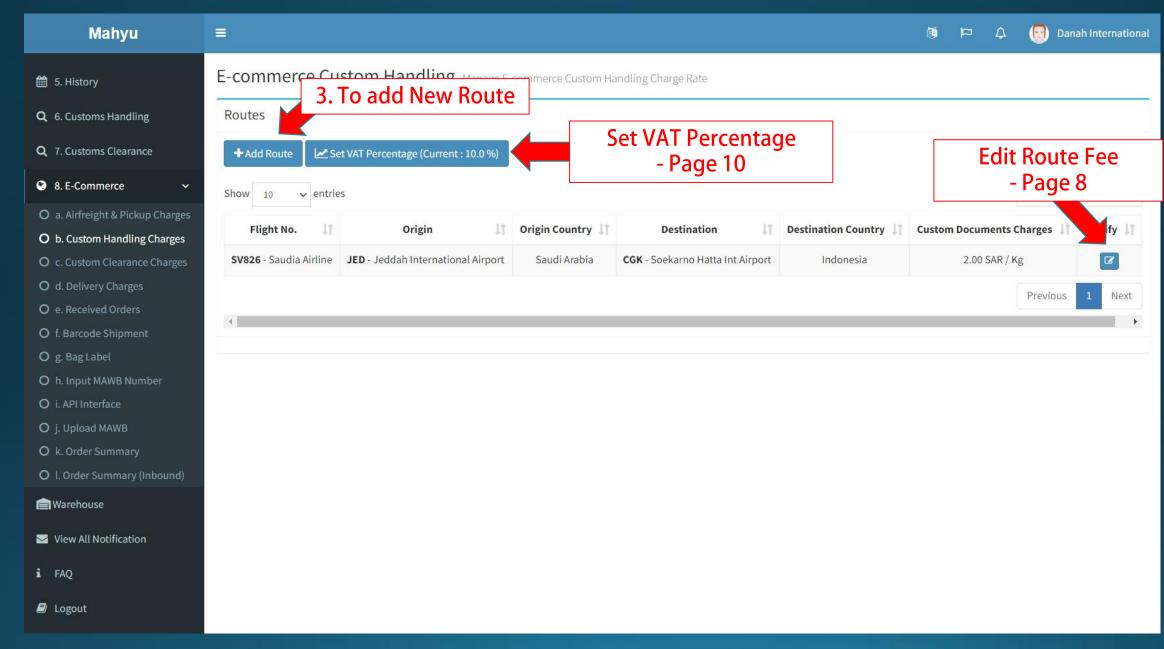

#### Add Route

# **Edit Route Fee**

# Set VAT Percentage

## VAT Percentage

| Mahyu                                                                                                                                                                                                                                                                                                                                                                            | ≡ 🔯 🏳 🗘 💮 Danah Interi                                                                                                                                                                                                                | nationa |
|----------------------------------------------------------------------------------------------------------------------------------------------------------------------------------------------------------------------------------------------------------------------------------------------------------------------------------------------------------------------------------|---------------------------------------------------------------------------------------------------------------------------------------------------------------------------------------------------------------------------------------|---------|
| <ul> <li>5. History</li> <li>G. 6. Customs Handling</li> <li>G. 7. Customs Clearance</li> <li>8. E-Commerce </li> <li>8. E-Commerce </li> <li>a. Airfreight &amp; Pickup Charges</li> <li>b. Custom Handling Charges</li> <li>c. Custom Clearance Charges</li> <li>d. Delivery Charges</li> <li>e. Received Orders</li> <li>f. Barcode Shipment</li> <li>g. Bag Label</li> </ul> | E-commerce Custom Handlin<br>Routes<br>Add Route Curre<br>Show 10 ventries<br>Flight No. 10 Origin<br>Sv826 - Saudia Airline JED - Jeddah International Airport Saudi Arabia CGK - Soekarno Hatta Int Airport Indonesia 2.00 SAR / kg | y II    |
| <ul> <li>g. Bag Label</li> <li>h. Input MAWB Number</li> <li>i. API Interface</li> <li>j. Upload MAWB</li> <li>k. Order Summary</li> <li>I. Order Summary (Inbound)</li> <li>Warehouse</li> <li>View All Notification</li> <li>i FAQ</li> <li>Logout</li> </ul>                                                                                                                  |                                                                                                                                                                                                                                       |         |