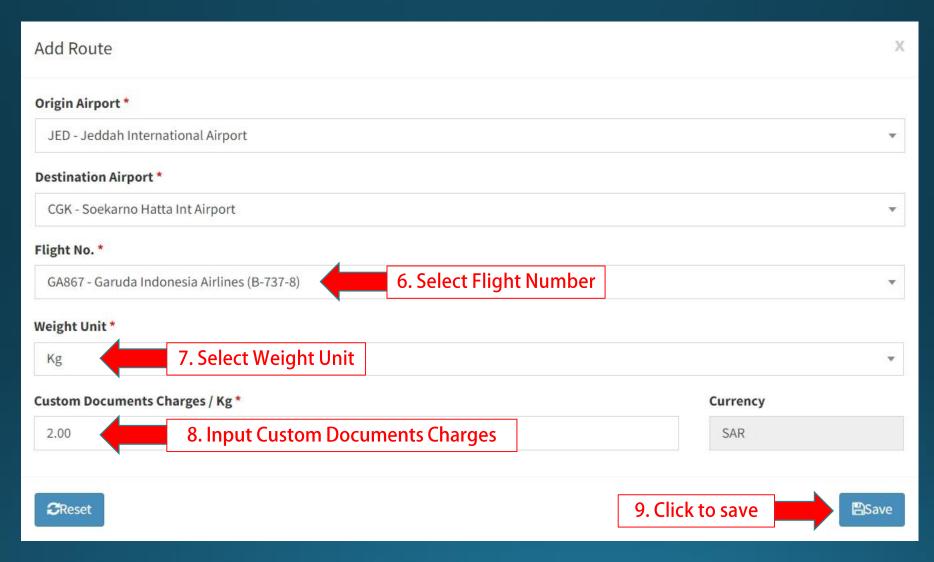

# Add Route

| Add Route             |                                                                            | Х     |
|-----------------------|----------------------------------------------------------------------------|-------|
| Origin Airport *      |                                                                            |       |
| Select Airport        | 4. Select Origin Airport                                                   | •     |
| Destination Airport * |                                                                            |       |
| Select Airport        | 5. Select Destination Airport                                              | *     |
| Flight No. *          |                                                                            |       |
|                       |                                                                            | v     |
| <b>C</b> Reset        | After select origin &<br>destination airport,<br>additional input show up. | ESave |

#### Add Route