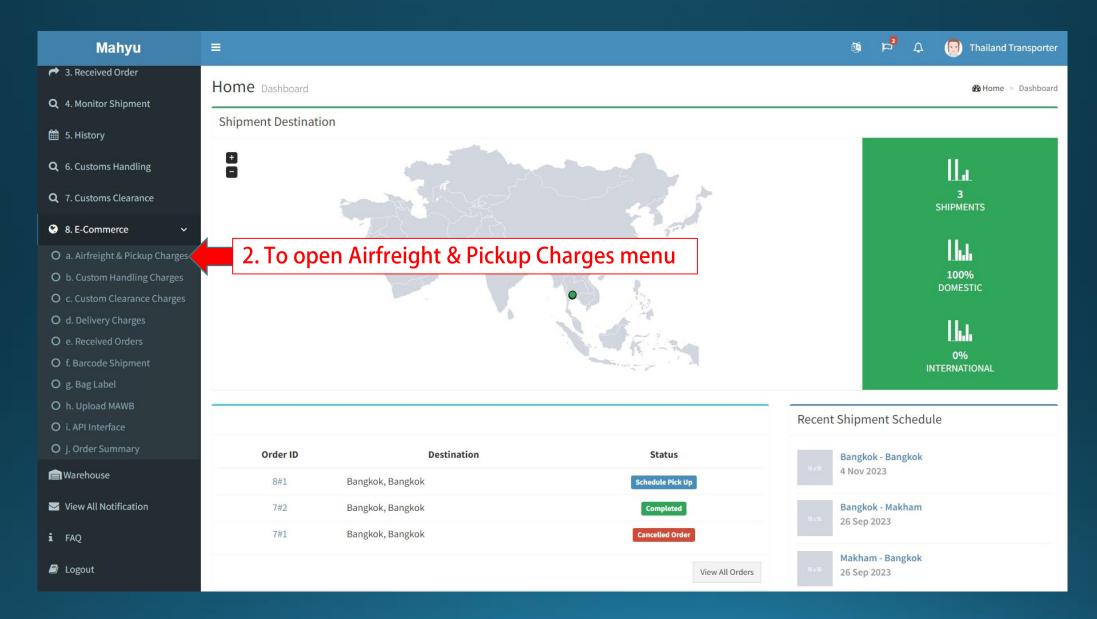

## Transporter Airfreight & Pickup Charges Direct Entry (Saudi - Indonesia)

#### (Transporter) Main menu

| Mahyu                            | ≡ ®                                                                                                                                                                        | 🗘 🛛 😡 Thailand Transporter |
|----------------------------------|----------------------------------------------------------------------------------------------------------------------------------------------------------------------------|----------------------------|
| Thailand Transporter  Online     | E-commerce Air Freight & Pickup Charges Manage E-commerce Air Freight & Pickup Charge Rate                                                                                 |                            |
|                                  | Routes                                                                                                                                                                     |                            |
| 🚳 Home                           | + Add Route 3. To add New Route                                                                                                                                            | *To Edit Route<br>— Page 8 |
| I. Company Management <          | Show 10 v entries                                                                                                                                                          | Search:                    |
| 🛗 2. Schedule Shipment <         | Flight No.       I       Origin       I       Origin Country       I       Destination       I       Destination Country       I       Air Freight Charges       I       P | rickup Charges 🕼 🔨 🗸       |
| A Received Order                 | SL118 - Thai Lion Air     DMK - Don Muang     Thailand     CGK - Soekarno Hatta Int Airport     Indonesia     4.00 THB / Kg                                                | 4.00 THB / Kg              |
| <b>Q</b> 4. Monitor Shipment     |                                                                                                                                                                            | Previous 1 Ne              |
| 🛗 5. History                     | 4                                                                                                                                                                          | *To Doloto Dout            |
| <b>Q</b> 6. Customs Handling     |                                                                                                                                                                            | *To Delete Rout            |
| <b>Q</b> 7. Customs Clearance    |                                                                                                                                                                            |                            |
| 8. E-Commerce ~                  |                                                                                                                                                                            |                            |
| O a. Airfreight & Pickup Charges |                                                                                                                                                                            |                            |
| O b. Custom Handling Charges     |                                                                                                                                                                            |                            |
| O c. Custom Clearance Charges    |                                                                                                                                                                            |                            |
| O d. Delivery Charges            |                                                                                                                                                                            |                            |
| O e. Received Orders             |                                                                                                                                                                            |                            |
| O f. Barcode Shipment            |                                                                                                                                                                            |                            |
| Og. Bag Label                    |                                                                                                                                                                            |                            |
| O h. Upload MAWB                 |                                                                                                                                                                            |                            |