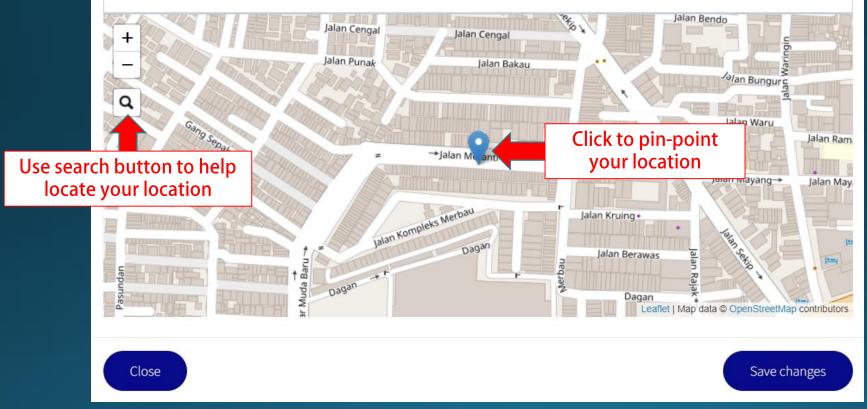

# (Shipper-Consumer) Background Procedures

If you have difficulty to pin point your address, please find closest location as a reference. This feature is to better coordination during pickup or delivery shipment.

Petisah, Medan Petisah, Medan, Sumatera Utara, 20113, Indonesia

Copyright 2023 Mahyu LLC. All Rights Reserved

Х