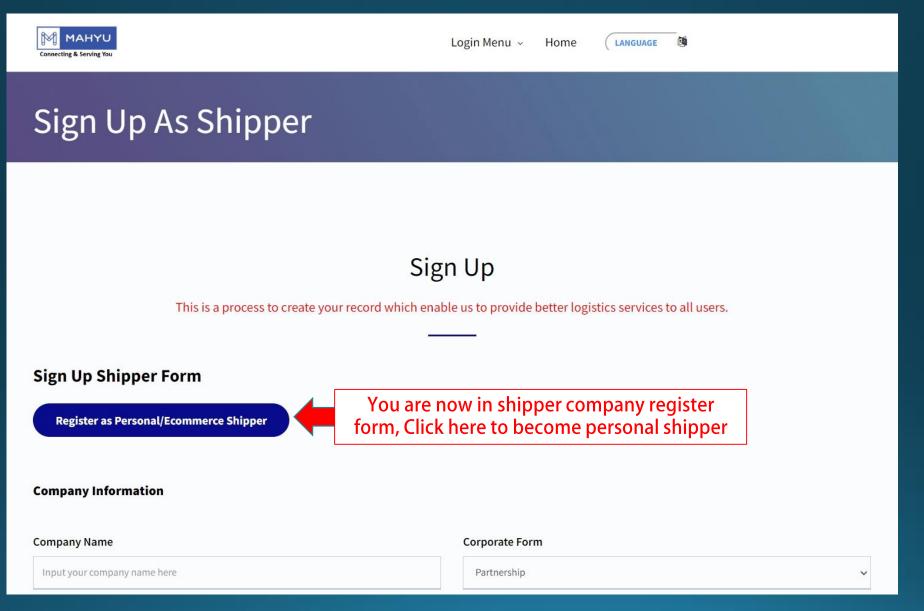

# Register as Shipper "Personal/Direct Entry"

Shipper-Consumer "Business to Consumer, B2C"