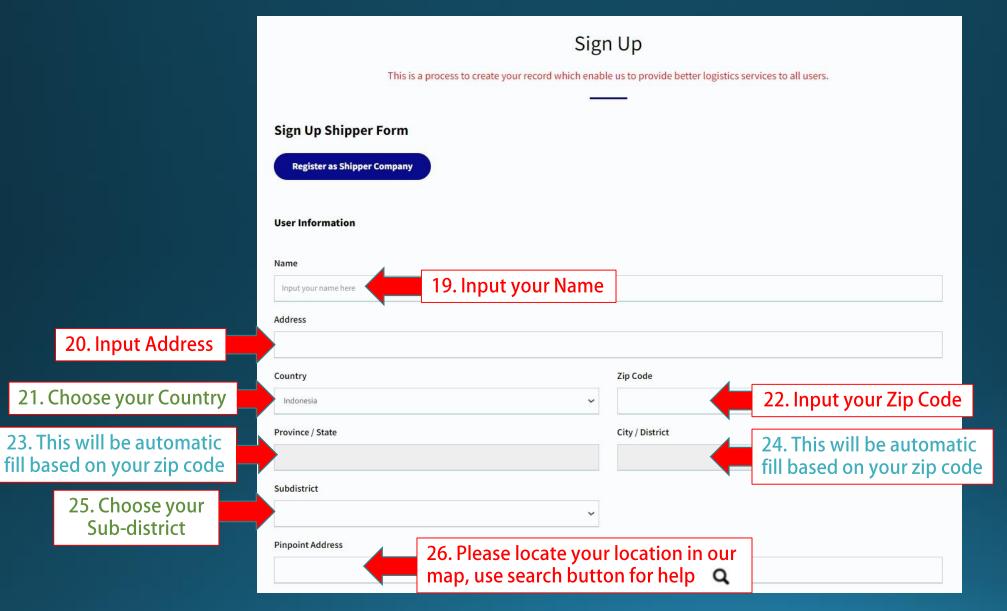

# (Shipper-Consumer) Background Procedures

If you have difficulty to pin point your address, please find closest location as a reference. This feature is to better coordination during pickup or delivery shipment.