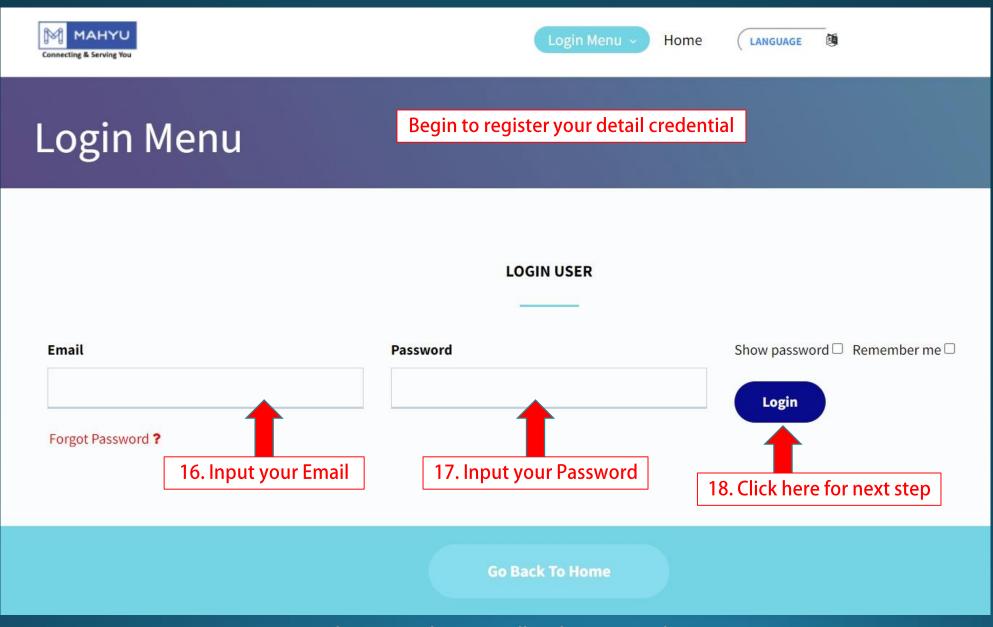

,

Tangerang Indonesia 15127

#### For users in other countries,

#### info@mahyu.com

32 N. Gould St

Sheridan, WY 82801, USA

We recommend that inquiries be made using the online form so that we can respond to them quickly.

This Notification is written in English in its original form. The English version shall take procedence over any other language versions in the event of a dispute.

3. Click here to agreed to the terms of service

4. Click here to sign up

I have read the privacy policies and agreed to the terms of service.







# Fill all required fields carefully



#### Check email for notification to activate registration



Copyright 2023 Mahyu LLC. All Rights Reserved

This email is generated by the system. Please do not reply.



#### Enter your email and password to login



# Register as Shipper "Personal/Direct Entry"

Shipper-Consumer "Business to Consumer, B2C"



#### Multimodal door-to-door shipments



The multimodal shipment (**Shipment**) booked on the Mahyu platform between the shipper and the carrier(s) is subject to various transport terms and conditions, depending on the modes of transport and jurisdictions involved in this door-to-door shipment, the applicable terms and conditions of the carrier(s) as follows:

- any international carriage of a Shipment by air will be subject to the Montreal Convention or the Warsaw Convention, as applicable.
- any international carriage of a Shipment by road will be subject to the CMR, as applicable.
- any international carriage of a Shipment by rail will be subject to the CIM, as applicable.
- Shipments carri