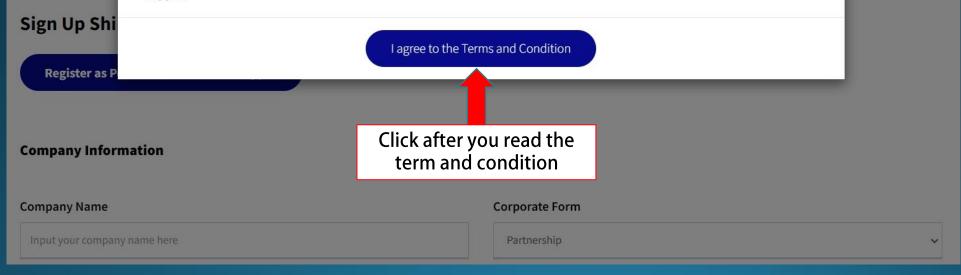

3. Click here to agreed to the terms of service

4. Click here to sign up

I have read the privacy policies and agreed to the terms of service.