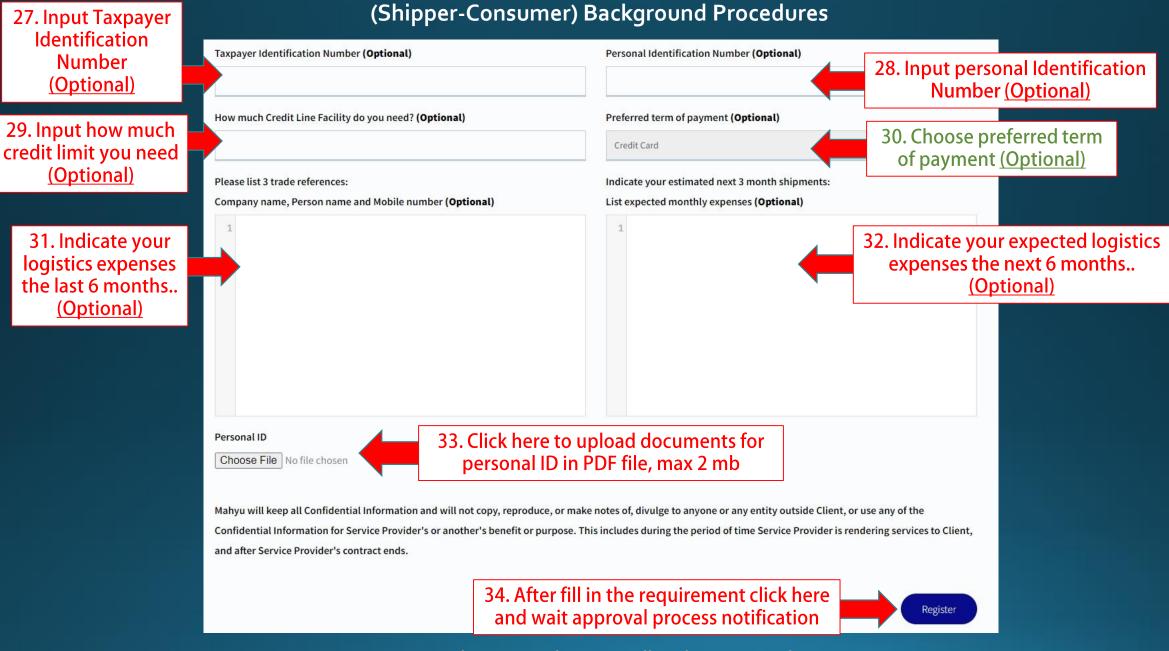

## (Shipper-Consumer) Background Procedures

# (Shipper-Consumer) Background Procedures

If you have difficulty to pin point your address, please find closest location as a reference. This feature is to better coordination during pickup or delivery shipment.