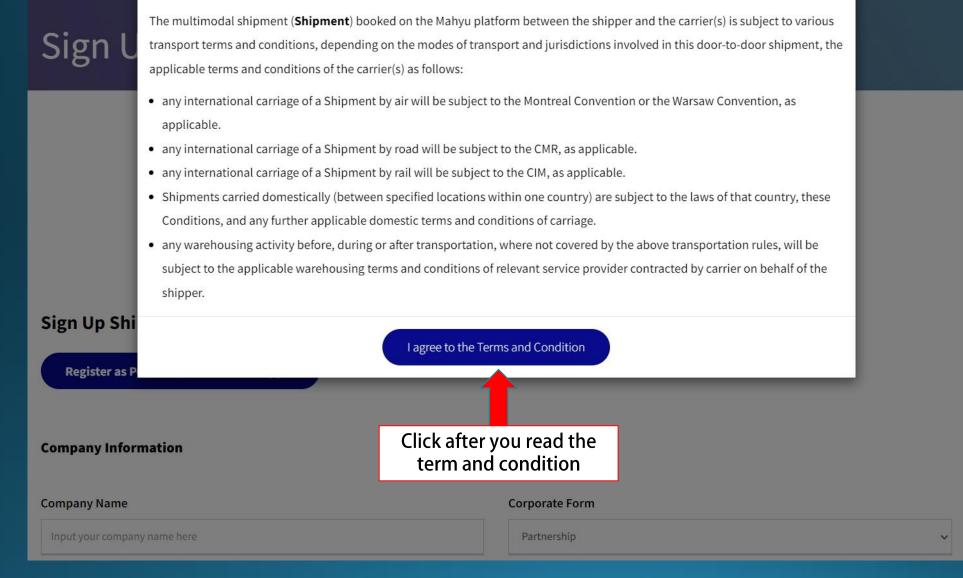

#### Multimodal door-to-door shipments

The multimodal shipment (**Shipment**) booked on the Mahyu platform between the shipper and the carrier(s) is subject to various transport terms and conditions, depending on the modes of transport and jurisdictions involved in this door-to-door shipment, the applicable terms and conditions of the carrier(s) as follows:

- any international carriage of a Shipment by air will be subject to the Montreal Convention or the Warsaw Convention, as applicable.
- any international carriage of a Shipment by road will be subject to the CMR, as applicable.
- any international carriage of a Shipment by rail will be subject to the CIM, as applicable.
- Shipments carried domestically (between specified locations within one country) are subject to the laws of that country, these Conditions, and any further applicable domestic terms and conditions of carriage.
- any warehousing activity before, during or after transportation, where not covered by the above transportation rules, will be subject to the applicable warehousing terms and conditions of relevant service provider contracted by carrier on behalf of the shipper.