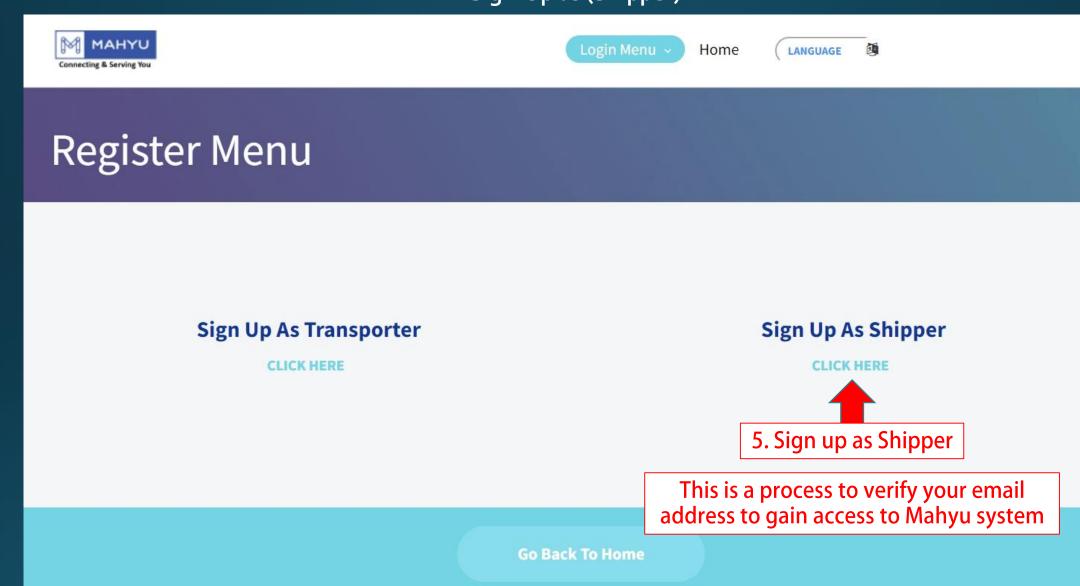

# Register as Shipper "Personal/Direct Entry"

Shipper-Consumer "Business to Consumer, B2C"