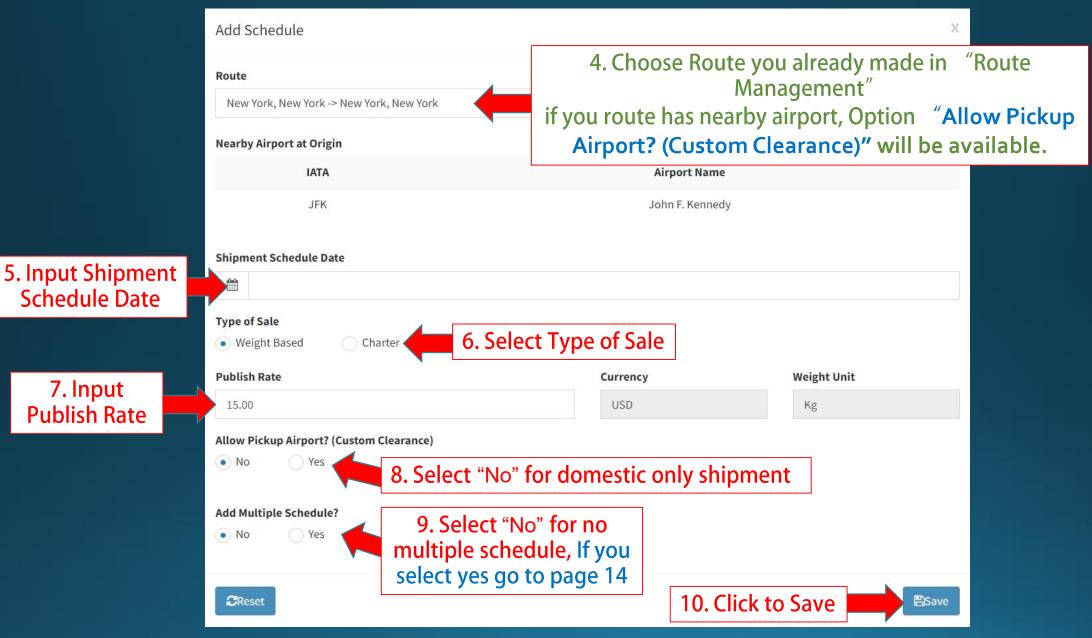

## Schedule Shipment one way trip

| Mahyu                         | Ξ 🛱 🏳 Δ 💮 Transporter Test                                                                                                   |
|-------------------------------|------------------------------------------------------------------------------------------------------------------------------|
| Transporter Test Online       | Schedule Shipment Schedule your shipment                                                                                     |
|                               | Schedules                                                                                                                    |
| 🚯 Home                        | +Add Schedule 3. To Add New Schedule Shipment                                                                                |
| 1. Company Management <       | Show 10 v entries Search:                                                                                                    |
| 🛗 2. Schedule Shipment 🗸 🗸    | From Destination Departure Date Arrival Date Vehicle Driver Schedule Type of Sale Assign Driver Change Vehicle               |
| O a. Domestic                 | No Data                                                                                                                      |
| O b. International            | Previous Next                                                                                                                |
| A Received Order              | Previous inext                                                                                                               |
| <b>Q</b> 4. Monitor Shipment  |                                                                                                                              |
| 🛗 5. History                  |                                                                                                                              |
| <b>Q</b> 6. Customs Handling  |                                                                                                                              |
| <b>Q</b> 7. Customs Clearance |                                                                                                                              |
| 📄 Warehouse                   |                                                                                                                              |
| 🖂 View All Notification       |                                                                                                                              |
| i FAQ                         | **To send the task (schedule shipment) to the selected driver's mobile app, transporter needs to                             |
| Logout                        | assign a driver to the schedule, Email-warning will be sent 24 hours before departure when schedule has no driver assigned** |
|                               |                                                                                                                              |

### Schedule Shipment with one way trip

7. Input

#### Nearby Airport at Origin

| IATA | Airport Name                    |  |  |  |
|------|---------------------------------|--|--|--|
| JFK  | John F. Kennedy                 |  |  |  |
| LGA  | LaGuardia International Airport |  |  |  |