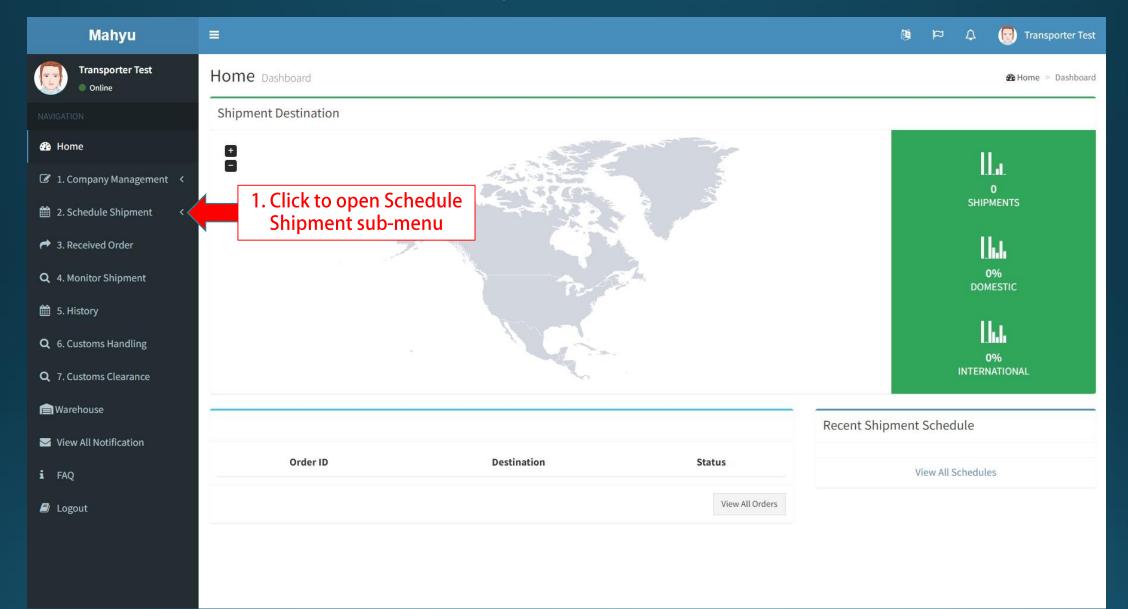

### (Transporter) Main menu

## (Transporter) Main menu

| Mahyu                                                                                                                                                                                                                  | =                        |             |                 | ) 4 cm 🕸                   | 🕤 Transporter Test |
|------------------------------------------------------------------------------------------------------------------------------------------------------------------------------------------------------------------------|--------------------------|-------------|-----------------|----------------------------|--------------------|
| Transporter Test  Online                                                                                                                                                                                               | Home Dashboard           |             |                 |                            | 🎛 Home 🗧 Dashboard |
|                                                                                                                                                                                                                        | Shipment Destination     |             |                 | -                          |                    |
| <ul> <li>Home</li> <li>1. Company Management &lt;</li> <li>2. Schedule Shipment </li> <li>a. Domestic</li> <li>b. International</li> <li>3. Received Order</li> <li>4. Monitor Shipment</li> <li>5. History</li> </ul> | Elick to open Domestic m | nenu        |                 | O<br>SHIPME<br>0%<br>DOMES | NTS<br>I<br>TIC    |
| <b>Q</b> 6. Customs Handling                                                                                                                                                                                           |                          |             |                 |                            |                    |
| <b>Q</b> 7. Customs Clearance                                                                                                                                                                                          |                          |             |                 | Recent Shipment Schedule   |                    |
| 📄 Warehouse                                                                                                                                                                                                            | Order ID                 | Destination | Status          | View All Schedules         |                    |
| ✓ View All Notification                                                                                                                                                                                                |                          |             | View All Orders |                            |                    |
| <b>i</b> FAQ                                                                                                                                                                                                           |                          |             |                 |                            |                    |
| 🔊 Logout                                                                                                                                                                                                               |                          |             |                 |                            |                    |