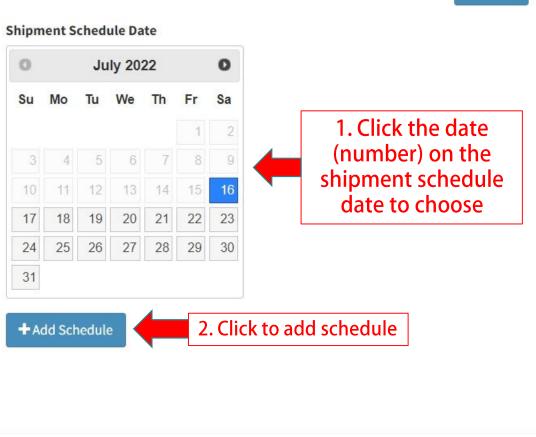

your schedule details

#### Publish Rate \$ 3.00 / Kg

Type of Sale Weight Based

-

Allow Pickup Airport? (Custom Clearance) No

**Custom Clearance Fee (Document-Clearance Fee)** 

#### Nearby Airport at Origin

| IATA | Airport Name                    |  |  |  |
|------|---------------------------------|--|--|--|
| JFK  | John F. Kennedy                 |  |  |  |
| LGA  | LaGuardia International Airport |  |  |  |



May 2022

month list

| Sun | Mon | Tue | Wed | Thu | Fri | Sat |
|-----|-----|-----|-----|-----|-----|-----|
| 1   | 2   | 3   | 4   | 5   | 6   | 7   |
| 8   | 9   | 10  | 11  | 12  | 13  | 14  |
| 15  | 16  | 17  | 18  | 19  | 20  | 21  |
| 22  | 23  | 24  | 25  | 26  | 27  | 28  |
| 29  | 30  | 31  | 1   | 2   | 3   | 4   |
| 5   | 6   | 7   | 8   | 9   | 10  | 11  |





Reset