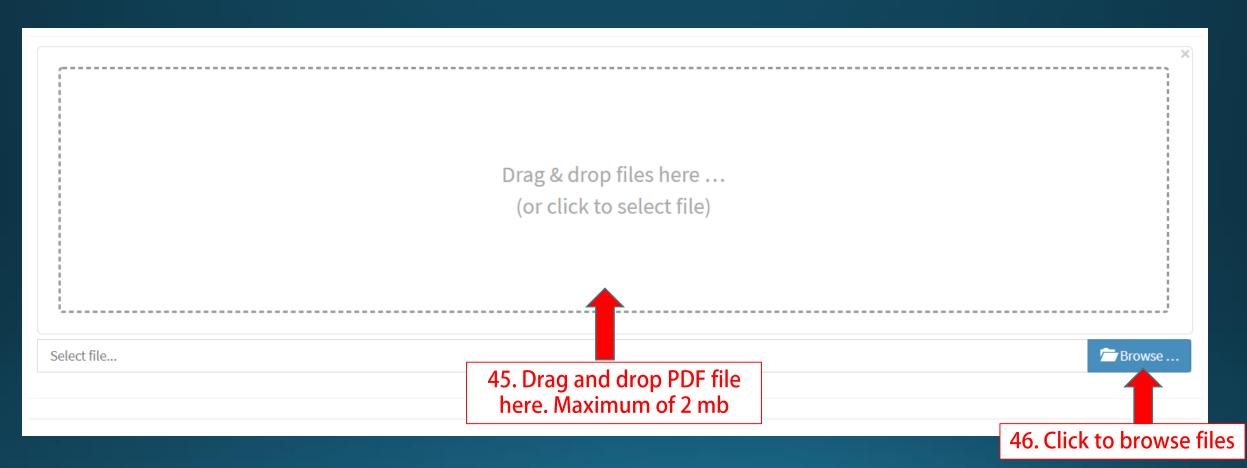

|                                                        |                    |                          |
|                                                                                      |                                                        |                    |                          |
|                                                                                      |                                                        |                    |                          |
|                                                                                      |                                                        |                    |                          |

### (Transporter) Upload your Documents





#### (Transporter) Upload your Documents



| Mahyu                                                                                                                                                                                                                                                                                                                                                | =                                                                                                                                      | 🏳 🎝 😁 Transporter Test                                            |
|---------------------------------------------------------------------------------------------------------------------------------------------------------------------------------------------------------