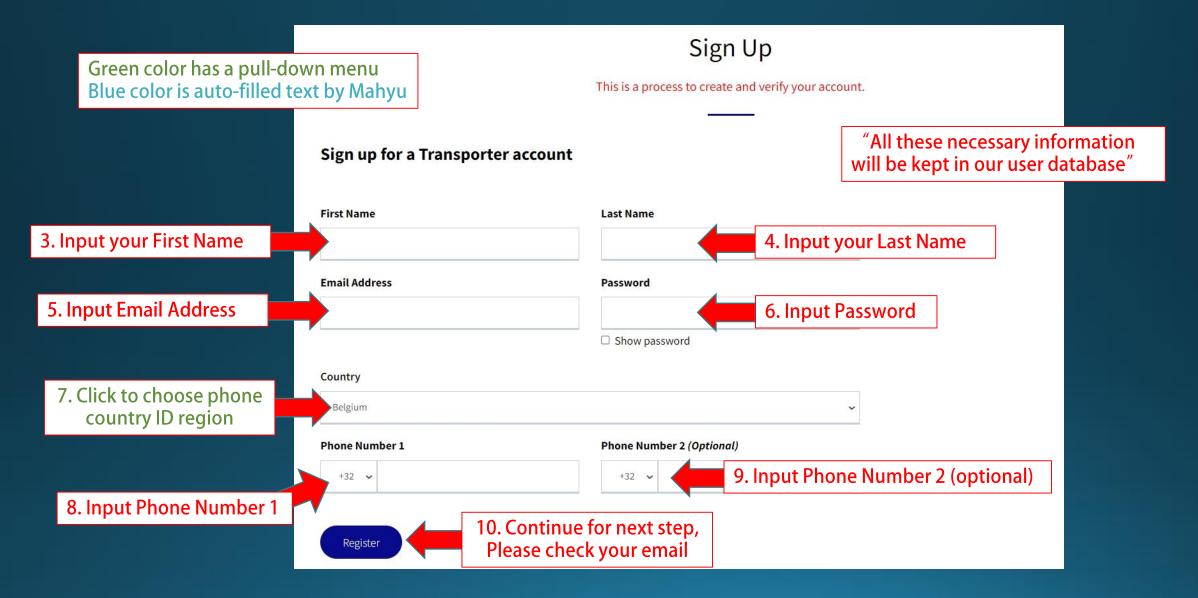

# 3<sup>rd</sup> party Transporter Registration

# 3<sup>rd</sup> party Transporter Registration

Transporter who do not own vehicles

#### Mahyu Main Page - <u>www.mahyu.com</u>



#### Sign-Up as Transporter



#### Fill all required fields



#### Check your email notification to activate registration





#### Enter your email and password to login



#### **Registration Forms**



#### **Registration Forms**



#### **Registration Forms**



#### Locate Location

If you have difficulty to pin point your address, please pin point closest location to your address as a reference. This feature to allow us a better calculation of your land transport cost.

de Hoghe Weydt, Haagplein, Transvaal, Leiden, South Holland, Belanda, 2312, Belanda



Copyright 2021 Mahyu LLC. All Rights Reserved

χ



## (Transporter) Background Procedures

| Mahyu                                                                                                                                                                                              | =