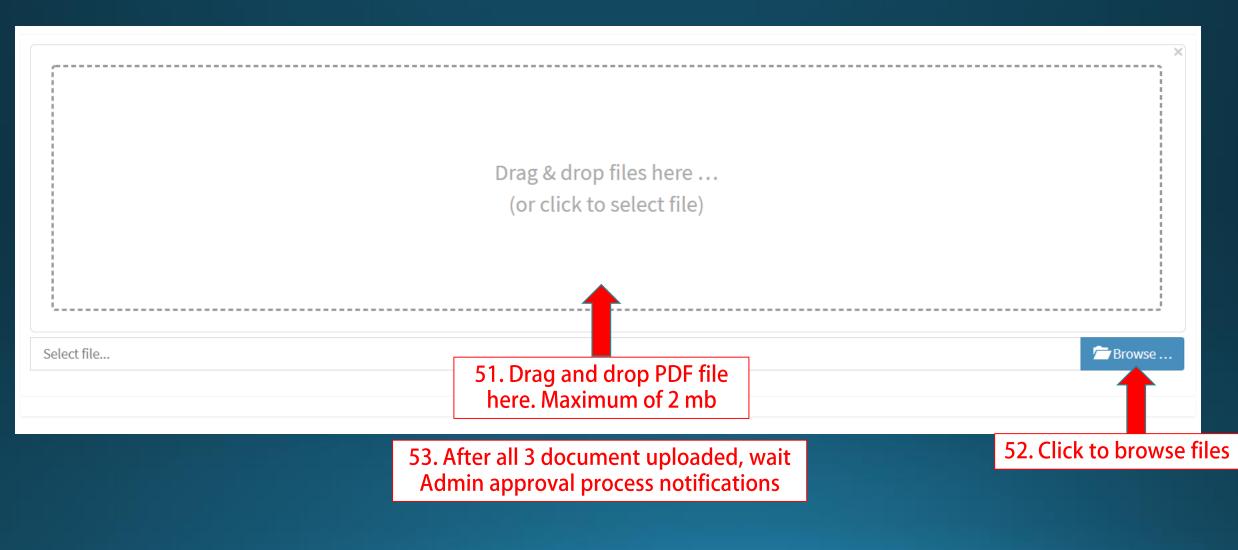

### (Transporter) Upload your Documents

#### (Transporter) Upload your Documents

#### (Transporter) Upload Documents – Email Notification

**Company Document Verify Result** 

#### Dear Mr/Mrs. Transporter Test

Company Document Verified, now you can add shipment schedule.

Click Here to go to Mahyu.

Kind Regards, Mahyu LLC 54. **"Once your data have been verified"**, you are able to access Mahyu System