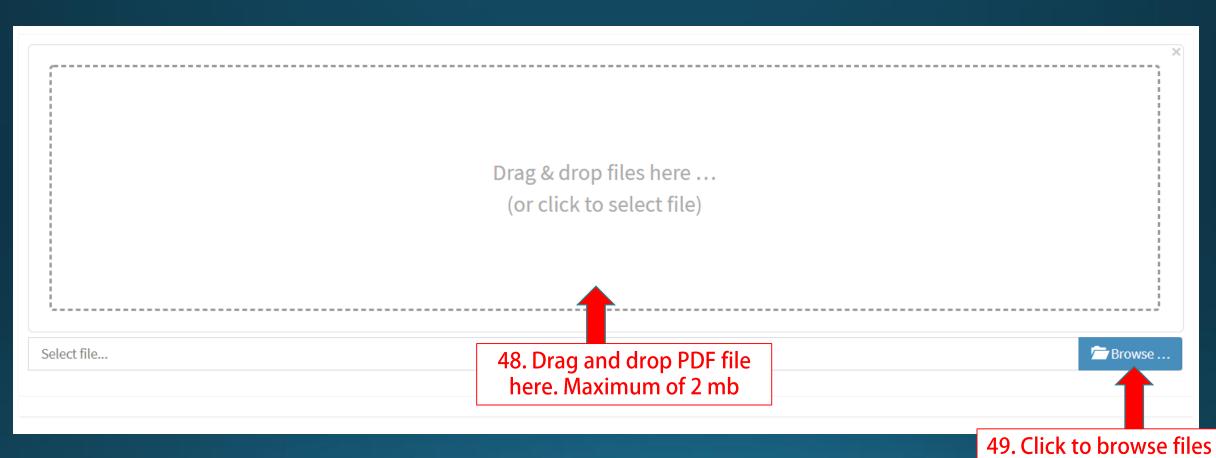

### (Transporter) Upload your Documents

#### (Transporter) Upload your Documents

| Mahyu                                                                                                                                                                                                                                                                                                                                                | =                                                                                                                                      | 🏳 🎝 😁 Transporter Test                                            |
|------------------------------------------------------------------------------------------------------------------------------------------------------------------------------------------------------------------------------------------------------------------------------------------------------------------------------------------------------|----------------------------------------------------------------------------------------------------------------------------------------|-------------------------------------------------------------------|
| Transporter Test                                                                                                                                                                                                                                                                                                                                     | Home Dashboard                                                                                                                         | 🏶 Home 🚿 Dashboard                                                |
|                                                                                                                                                                                                                                                                                                                                                      | Shipment Destination                                                                                                                   |                                                                   |
| <ul> <li>Home</li> <li>I. Company Management </li> <li>a. Upload Company Document</li> <li>b. Upload Business License</li> <li>c. Upload Custom License</li> <li>d. Company Profile</li> <li>e. PIC Profile</li> <li>f. Driver Management</li> <li>g. Vehicle Management</li> <li>h. Route Management</li> <li>i. Flight Route Management</li> </ul> | 50. Click here to Upload Custom License Menu<br>"We consider you as Domestic Transporter if<br>you dont have custom brokerage license" | LL o<br>SHIPMENTS<br>0%<br>DOMESTIC<br>LLL<br>0%<br>INTERNATIONAL |
| A Received Order                                                                                                                                                                                                                                                                                                                                     | Latest Orders                                                                                                                          | Recent Shipment Schedule                                          |
| <ul> <li>Q 3. Monitor Shipment</li> <li>A. History</li> <li>View All Notifications</li> <li>FAQ</li> <li>Logout</li> </ul>                                                                                                                                                                                                                           | Order ID     Destination     Status       View All Orders                                                                              | View All Schedules                                                |

#### (Transporter) Upload your Documents