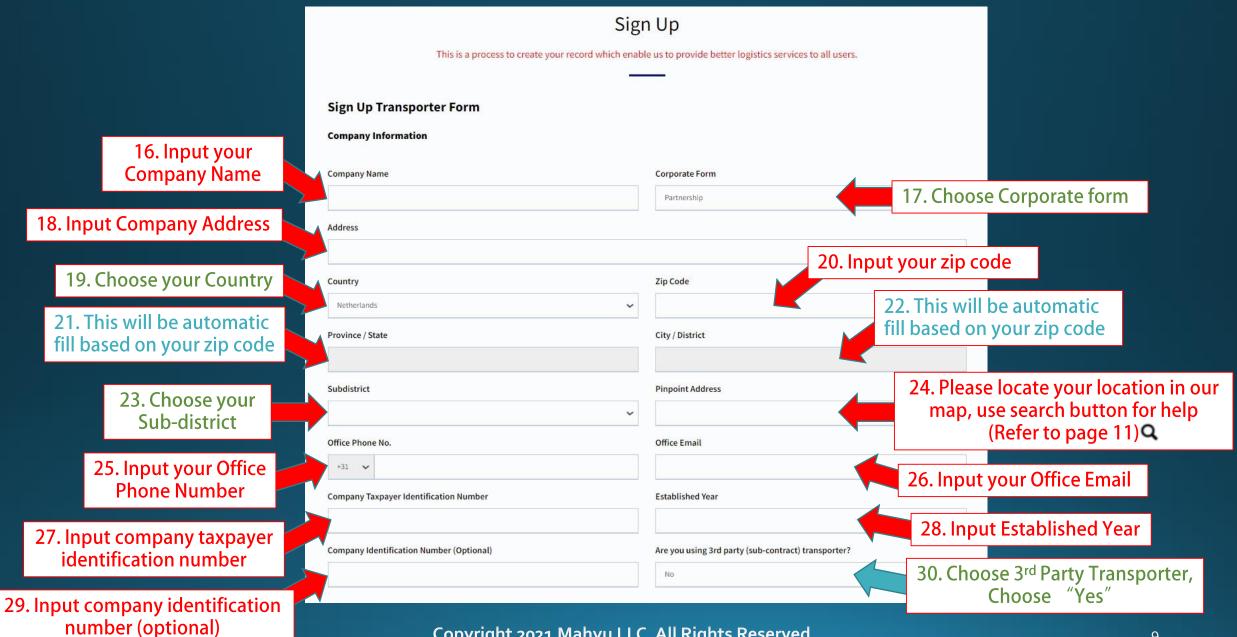

#### Sign-Up as Transporter

#### Fill all required fields

#### **Registration Forms**