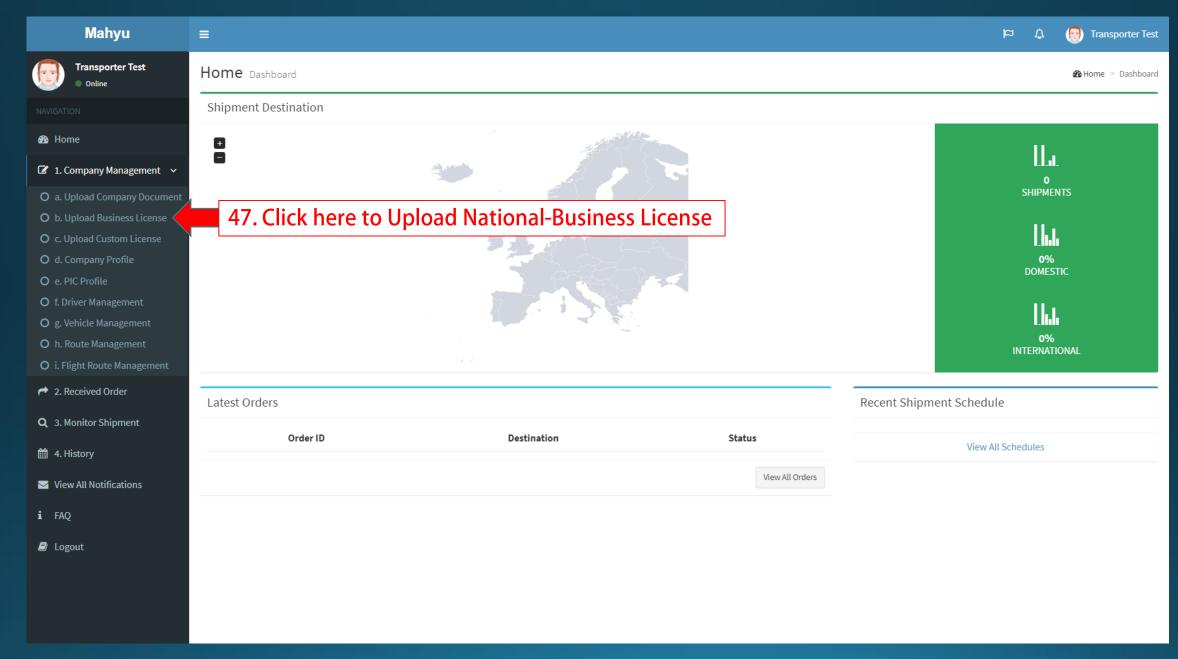

## (Transporter) Background Procedures

| Mahyu                                                                                                                                                                                              | =                                         |             |                 | 🏳 🗘 💮 Transporter Test                                                       |
|----------------------------------------------------------------------------------------------------------------------------------------------------------------------------------------------------|-------------------------------------------|-------------|-----------------|------------------------------------------------------------------------------|
| Transporter Test Online                                                                                                                                                                            | Home Dashboard                            |             |                 | <b>鉛</b> Home > Dashboard                                                    |
|                                                                                                                                                                                                    | Shipment Destination                      |             |                 |                                                                              |
| <ul> <li>Home</li> <li>I. Company Management</li> <li>2. Received Order</li> <li>3. Monitor Shipment</li> <li>4. History</li> <li>View All Notifications</li> <li>i FAQ</li> <li>Logout</li> </ul> | 43. Click to open Com<br>Management Sub-M | lenu        |                 | LL.<br>o<br>shipments<br>LL.<br>0%<br>domestic<br>LL.<br>0%<br>international |
|                                                                                                                                                                                                    | Latest Orders                             |             |                 | Recent Shipment Schedule                                                     |
|                                                                                                                                                                                                    | Order ID                                  | Destination | Status          | View All Schedules                                                           |
|                                                                                                                                                                                                    |                                           |             | View All Orders |                                                                              |
|                                                                                                                                                                                                    |                                           |             |                 |                                                                              |
|                                                                                                                                                                                                    |                                           |             |                 |                                                                              |
|                                                                                                                                                                                                    |                                           |             |                 |                                                                              |
|                                                                                                                                                                                                    |                                           |             |                 |                                                                              |

| Mahyu                                                                                |                                                        |                    | 🋱 🗘 💮 Transporter Test   |
|--------------------------------------------------------------------------------------|--------------------------------------------------------|--------------------|--------------------------|
| Transporter Test  Online                                                             | Home Dashboard                                         | 🏶 Home 🚿 Dashboard |                          |
|                                                                                      | Shipment Destination                                   |                    |                          |
| 🔁 Home                                                                               | +                                                      |                    |                          |
| 🕼 1. Company Management 🗸                                                            |                                                        |                    | LL.L.                    |
| O a. Upload Company Document                                                         | 44. Click here to Upload Local-Company Document        |                    | SHIPMENTS                |
| <ul> <li>O b. Upload Business License</li> <li>O c. Upload Custom License</li> </ul> |                                                        | _                  | լի,                      |
| O d. Company Profile                                                                 | Domestic Transporter does not need to                  |                    | 0%                       |
| O e. PIC Profile                                                                     | upload © custom brokerage license                      |                    | DOMESTIC                 |
| <ul> <li>O f. Driver Management</li> <li>O g. Vehicle Management</li> </ul>          |                                                        | 7                  | լիդ                      |
| O h. Route Management                                                                | "Each transporter needs to upload business credential" |                    | 0%<br>INTERNATIONAL      |
| O i. Flight Route Management                                                         | San K                                                  |                    |                          |
| A Received Order                                                                     | Latest Orders                                          |                    | Recent Shipment Schedule |
| <b>Q</b> 3. Monitor Shipment                                                         | Order ID Destination                                   | Status             |                          |
| 🛗 4. History                                                                         | Order ID Destination                                   | Status             | View All Schedules       |
| 🖂 View All Notifications                                                             |                                                        | View All Orders    |                          |
| <b>i</b> FAQ                                                                         |                                                        |                    |                          |
| Logout                                                                               |                                                        |                    |                          |
|                                                                                      |                                                        |                    |                          |
|                                                                                      |                                                        |                    |                          |
|                                                                                      |                                                        |                    |                          |

### (Transporter) Upload your Documents

#### (Transporter) Upload your Documents

| Mahyu                                                                                                                                                                                                                                                                                                                                                | =                                                                                                                                      | 🏳 🎝 😁 Transporter Test                                            |
|------------------------------------------------------------------------------------------------------------------------------------------------------------------------------------------------------------------------------------------------------------------------------------------------------------------------------------------------------|----------------------------------------------------------------------------------------------------------------------------------------|-------------------------------------------------------------------|
| Transporter Test                                                                                                                                                                                                                                                                                                                                     | Home Dashboard                                                                                                                         | 🏶 Home 🚿 Dashboard                                                |
|                                                                                                                                                                                                                                                                                                                                                      | Shipment Destination                                                                                                                   |                                                                   |
| <ul> <li>Home</li> <li>I. Company Management </li> <li>a. Upload Company Document</li> <li>b. Upload Business License</li> <li>c. Upload Custom License</li> <li>d. Company Profile</li> <li>e. PIC Profile</li> <li>f. Driver Management</li> <li>g. Vehicle Management</li> <li>h. Route Management</li> <li>i. Flight Route Management</li> </ul> | 50. Click here to Upload Custom License Menu<br>"We consider you as Domestic Transporter if<br>you dont have custom brokerage license" | LL o<br>SHIPMENTS<br>0%<br>DOMESTIC<br>LLL<br>0%<br>INTERNATIONAL |
| A Received Order                                                                                                                                                                                                                                                                                                                                     | Latest Orders                                                                                                                          | Recent Shipment Schedule                                          |
| <ul> <li>Q 3. Monitor Shipment</li> <li>A. History</li> <li>View All Notifications</li> <li>FAQ</li> <li>Logout</li> </ul>                                                                                                                                                                                                                           | Order ID     Destination     Status       View All Orders                                                                              | View All Schedules                                                |

#### (Transporter) Upload your Documents