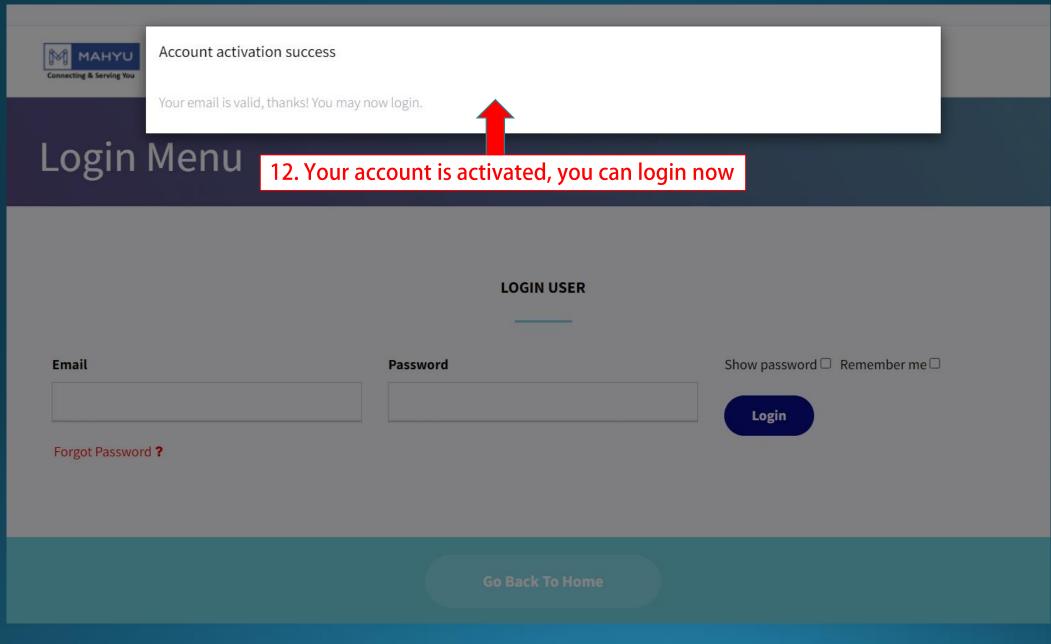

#### Check your email notification to activate registration

#### Enter your email and password to login