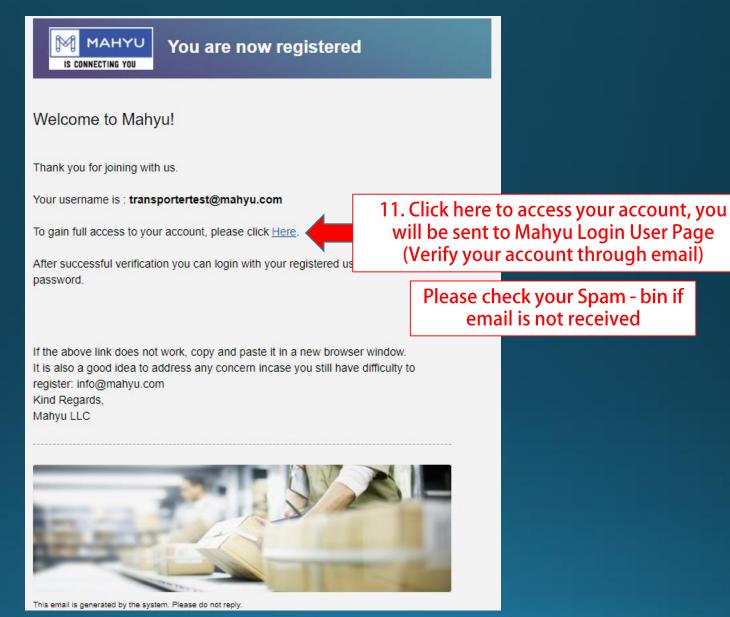

#### Check your email notification to activate registration

#### Enter your email and password to login