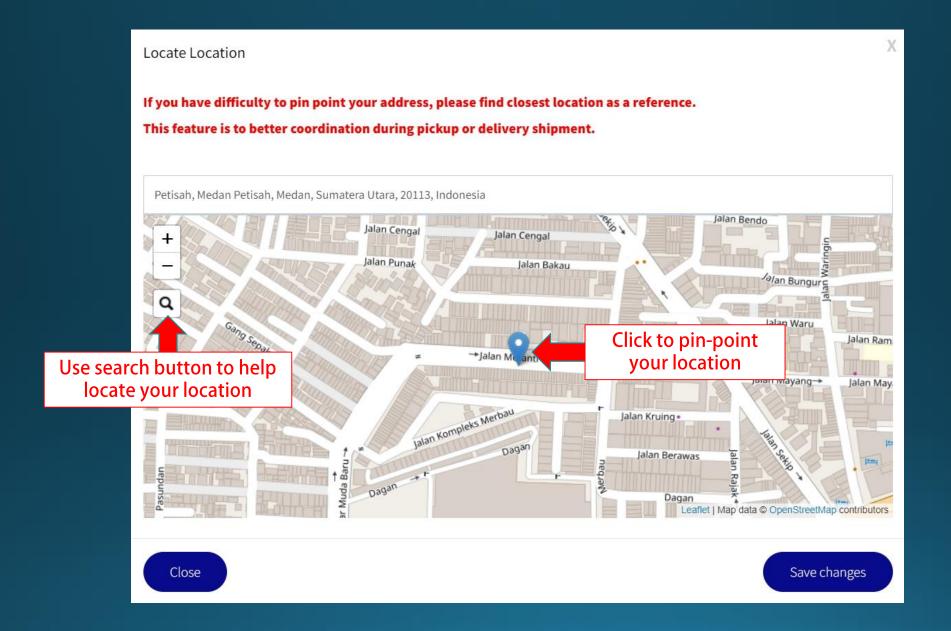

ame is : shippertest@mahyu.com

To gain full access to your account, please click Here.

After successful verification you can login with your registered username and password.

If the above link does not work, copy and paste it in a new browser window. It is also a good idea to address any concern incase you still have difficulty to register: info@mahyu.com

Kind Regards,

Mahyu LLC



This email is generated by the system. Please do not reply.

14. Click here to access your account, you will be sent to Mahyu Login User Page (Verify your account through email)

Please check your Spam - bin if email not received



### Enter your email and password to login



Register as Shipper "Company"



### (Shipper - Company) Background Procedures



### (Shipper - Company) Background Procedures





### (Shipper-Consumer) Background Procedures



Mahyu will keep all Confidential Information and will not copy, reproduce, or make notes of, divulge to anyone or any entity outside Client, or use any of the Confidential Information for Service Provider's or another's benefit or purpose. This includes during the period of time Service Provider is rendering services to Client, and after Service Provider's contract ends.

39. After fill in the requirement click here and wait approval process notification



### (Shipper) Check email for verify notification