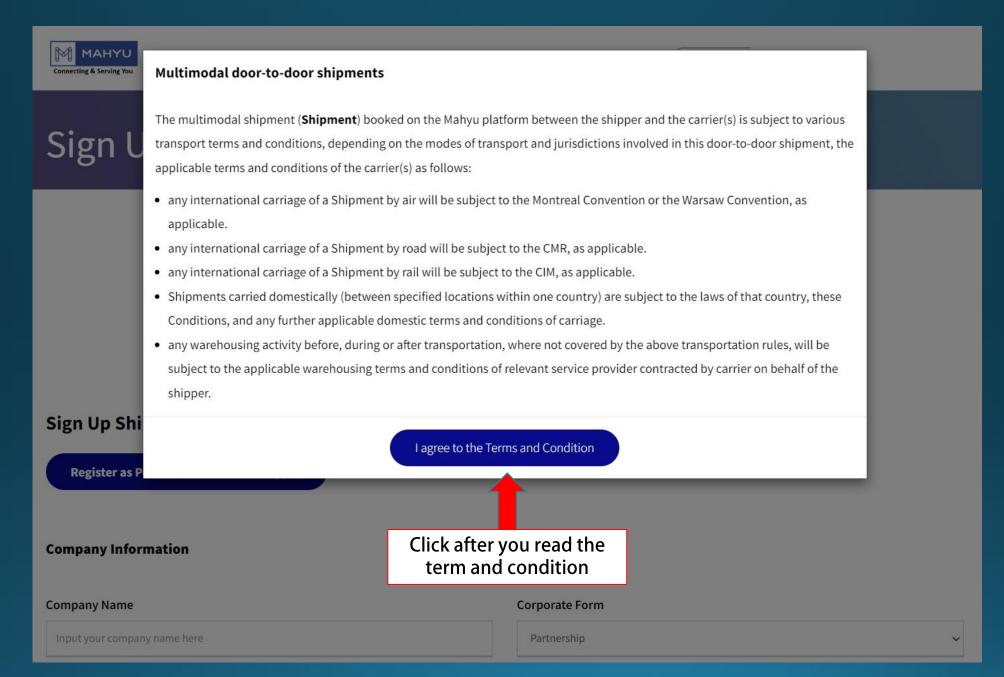

3. Click here to agreed to the terms of service

I have read the privacy policies and agreed to the terms of service.

Cance

4. Click here to sign up