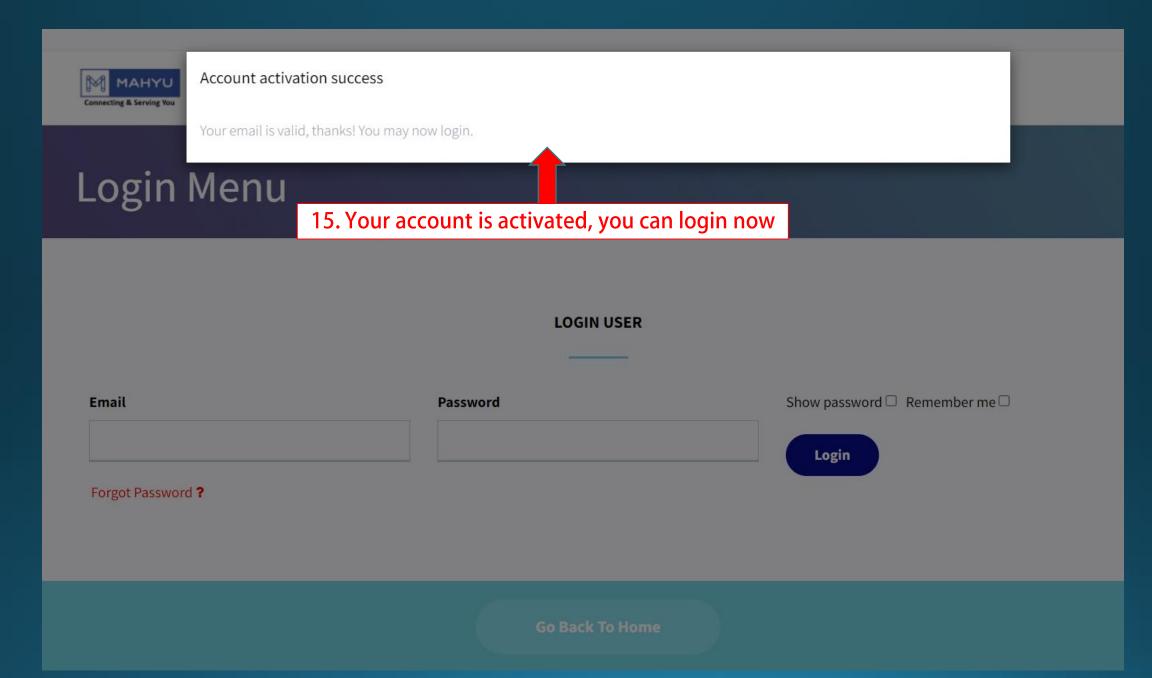

This email is generated by the system. Please do not reply.

14. Click here to access your account, you will be sent to Mahyu Login User Page (Verify your account through email)

Please check your Spam - bin if email not received