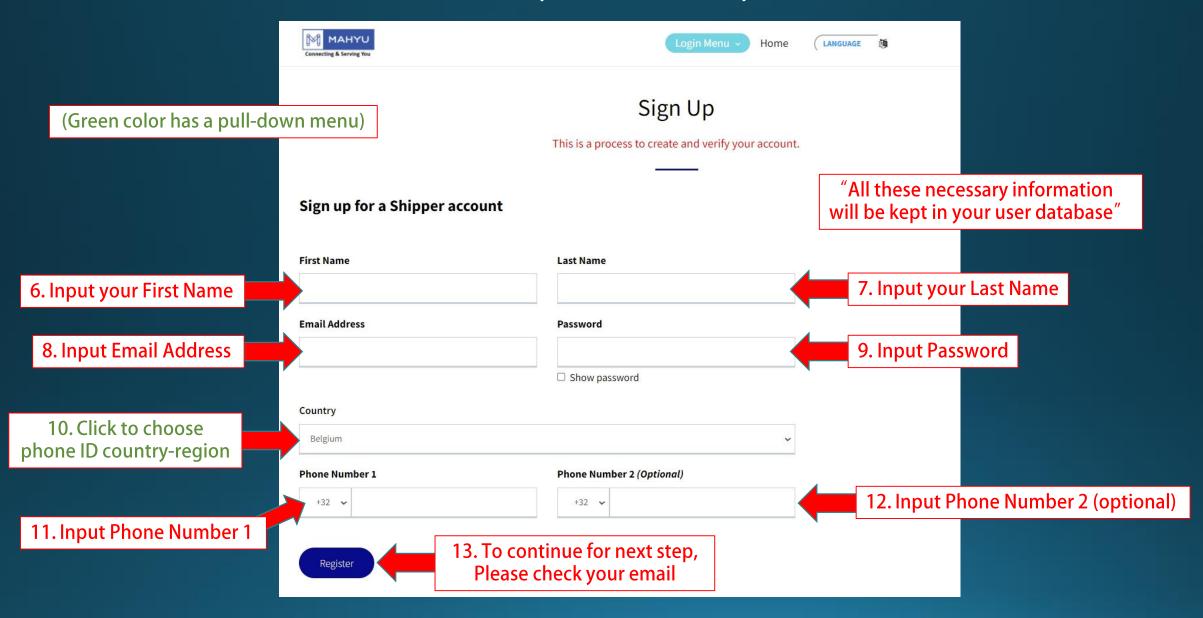

### Sign-Up as (Shipper)

### Sign Up As Shipper

**CLICK HERE** 

5. Sign up as Shipper

This is a process to verify your email address to gain access to Mahyu system

**Go Back To Home** 

### Fill all required fields carefully