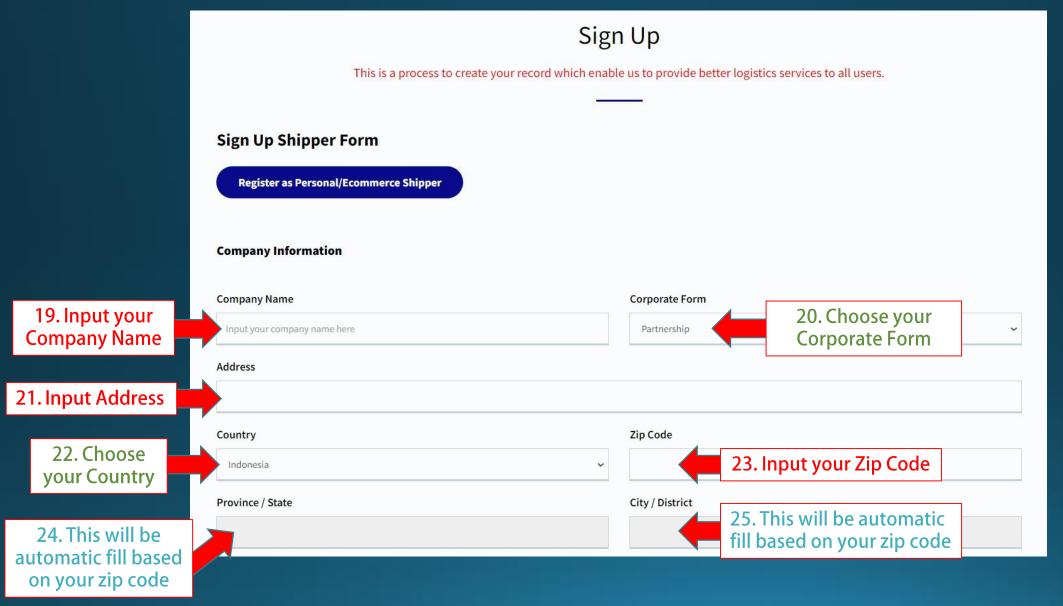

Mahyu!

Thank you for joining with us.

Your username is : shippertest@mahyu.com

To gain full access to your account, please click Here.

After successful verification you can login with your registered username and password.

If the above link does not work, copy and paste it in a new browser window. It is also a good idea to address any concern incase you still have difficulty to register: info@mahyu.com

Kind Regards,

Mahyu LLC



This email is generated by the system. Please do not reply.

14. Click here to access your account, you will be sent to Mahyu Login User Page (Verify your account through email)

Please check your Spam - bin if email not received



### Enter your email and password to login



Register as Shipper "Company"



### (Shipper - Company) Background Procedures



### (Shipper - Company) Background Procedures





### (Shipper-Consumer) Background Procedures



Mahyu will keep all Confidential Information and will not copy, reproduce, or make notes of, divulge to anyone or any entity outside Client, or use any of the Confidential Information for Service Provider's or another's benefit or purpose. This includes during the period of time Service Provider is rendering services to Client, and after Service Provider's contract ends.

39. After fill in the requirement click here and wait approval process notification



### (Shipper) Check email for verify notification