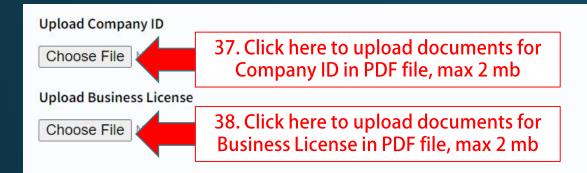

39. After fill in the requirement click here and wait approval process notification