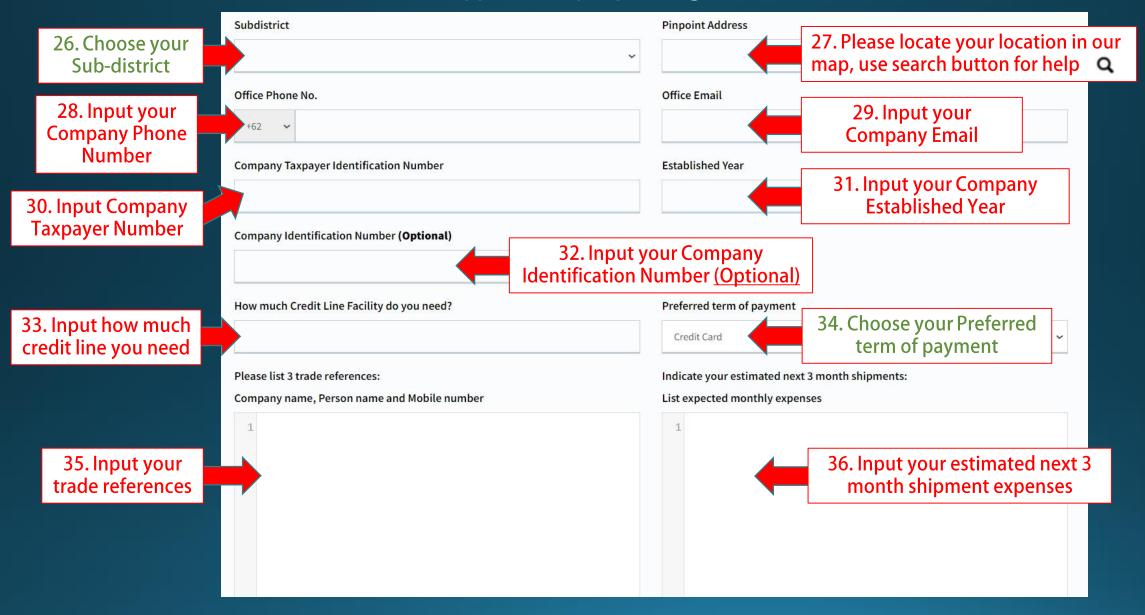

rname is : shippertest@mahyu.com

To gain full access to your account, please click Here.

After successful verification you can login with your registered username and password.

If the above link does not work, copy and paste it in a new browser window. It is also a good idea to address any concern incase you still have difficulty to register: info@mahyu.com

Kind Regards,

Mahyu LLC



This email is generated by the system. Please do not reply.

14. Click here to access your account, you will be sent to Mahyu Login User Page (Verify your account through email)

Please check your Spam - bin if email not received



### Enter your email and password to login



Register as Shipper "Company"



### (Shipper - Company) Background Procedures



### (Shipper - Company) Background Procedures





### (Shipper-Consumer) Background Procedures



Mahyu will keep all Confidential Information and will not copy, reproduce, or make notes of, divulge to anyone or any entity outside Client, or use any of the Confidential Information for Service Provider's or another's benefit or purpose. This includes during the period of time Service Provider is rendering services to Client, and after Service Provider's contract ends.

39. After fill in the requirement click here and wait approval process notification



### (Shipper) Check email for verify notification