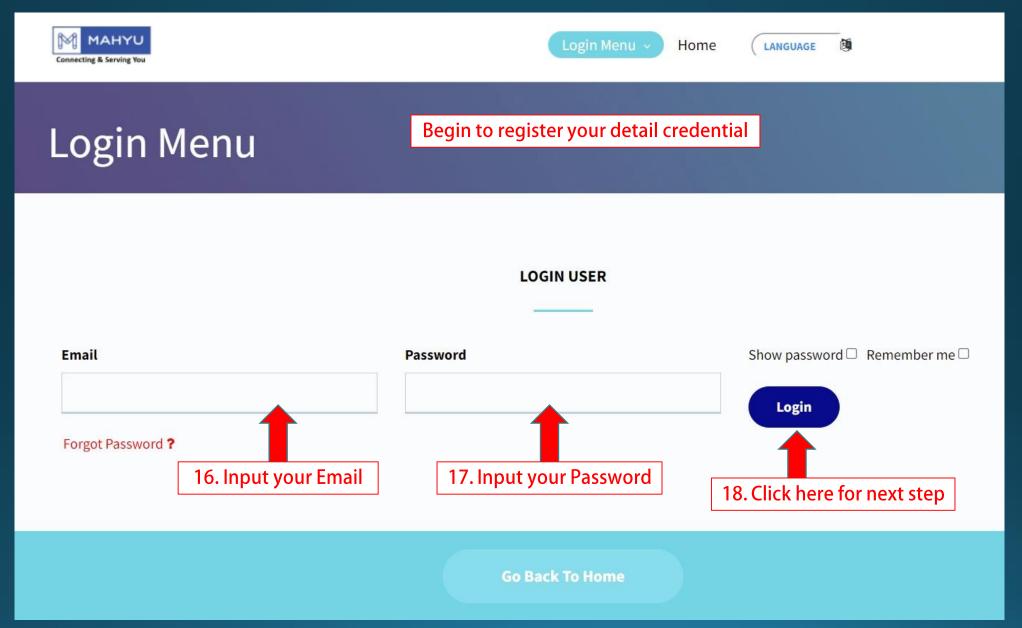

lly



### Check email for notification to activate registration



### Welcome to Mahyu!

Thank you for joining with us.

Your username is : shippertest@mahyu.com

To gain full access to your account, please click Here.

After successful verification you can login with your registered username and password.

If the above link does not work, copy and paste it in a new browser window. It is also a good idea to address any concern incase you still have difficulty to register: info@mahyu.com

Kind Regards,

Mahyu LLC



This email is generated by the system. Please do not reply.

14. Click here to access your account, you will be sent to Mahyu Login User Page (Verify your account through email)

Please check your Spam - bin if email not received



### Enter your email and password to login



Register as Shipper "Company"



### (Shipper - Company) Background Procedures



### (Shipper - Company) Background Procedures





### (Shipper-Consumer) Background Procedures



Mahyu will keep all Confidential Information and will not copy, reproduce, or make notes of, divulge to anyone or any entity outside Client, or use any of the Confidential Information for Service Provider's or another's benefit or purpose. This includes during the period of time Service Provider is rendering services to Client, and after Service Provider's contract ends.

39. After fill in the requirement click here and wait approval process notification



### (Shipper) Check email for verify notification